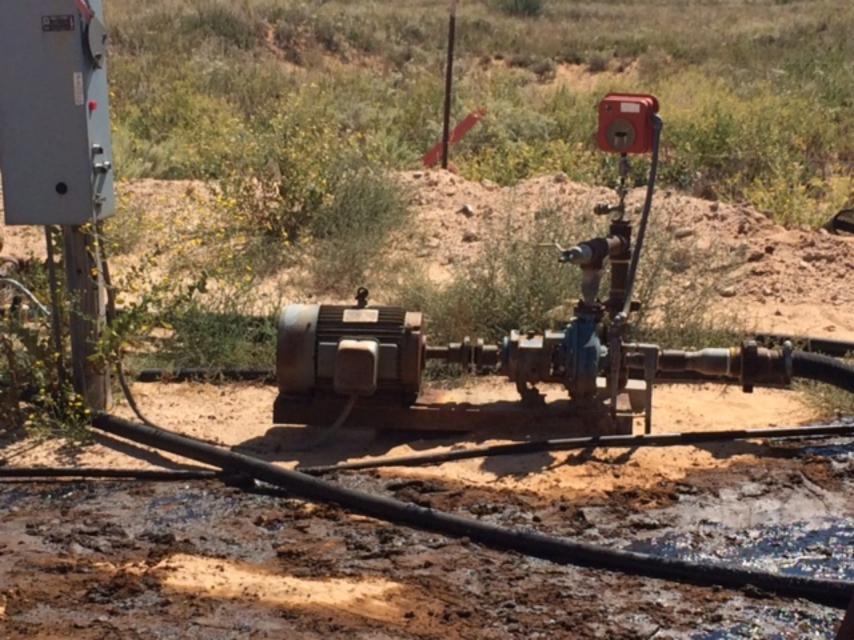

|                                                                                                                                                                                                                                                                                                                                                                                                                                                                                                                                                                                                                                                                                                                                                                                                                                |              |               |            |               |                                                                                  | OPERAT                                                                        | ☐ Initia      | al Report |                       | Final Report |                  |  |  |
|--------------------------------------------------------------------------------------------------------------------------------------------------------------------------------------------------------------------------------------------------------------------------------------------------------------------------------------------------------------------------------------------------------------------------------------------------------------------------------------------------------------------------------------------------------------------------------------------------------------------------------------------------------------------------------------------------------------------------------------------------------------------------------------------------------------------------------|--------------|---------------|------------|---------------|----------------------------------------------------------------------------------|-------------------------------------------------------------------------------|---------------|-----------|-----------------------|--------------|------------------|--|--|
| Name of Company Matador Production Company                                                                                                                                                                                                                                                                                                                                                                                                                                                                                                                                                                                                                                                                                                                                                                                     |              |               |            |               |                                                                                  | Contact Catherine Green                                                       |               |           |                       |              | *                |  |  |
| Address 500 N Main St Ste One                                                                                                                                                                                                                                                                                                                                                                                                                                                                                                                                                                                                                                                                                                                                                                                                  |              |               |            |               |                                                                                  | Telephone No. 575-623-6601                                                    |               |           |                       |              |                  |  |  |
| Facility Name Chevron 12 Fed # 5                                                                                                                                                                                                                                                                                                                                                                                                                                                                                                                                                                                                                                                                                                                                                                                               |              |               |            |               |                                                                                  | Facility Type Oil Well                                                        |               |           |                       |              |                  |  |  |
| Surface Owner Mineral Owner                                                                                                                                                                                                                                                                                                                                                                                                                                                                                                                                                                                                                                                                                                                                                                                                    |              |               |            |               | wner                                                                             | API No. 30-025-30682                                                          |               |           |                       |              |                  |  |  |
| LOCATION OF RELEASE                                                                                                                                                                                                                                                                                                                                                                                                                                                                                                                                                                                                                                                                                                                                                                                                            |              |               |            |               |                                                                                  |                                                                               |               |           |                       |              |                  |  |  |
| Unit Letter                                                                                                                                                                                                                                                                                                                                                                                                                                                                                                                                                                                                                                                                                                                                                                                                                    | Section      | Township      | Range      | Feet from the |                                                                                  | /South Line                                                                   | Feet from the | East/W    | st/West Line   County |              |                  |  |  |
| G                                                                                                                                                                                                                                                                                                                                                                                                                                                                                                                                                                                                                                                                                                                                                                                                                              | 12           | 18S           | 32E        | 1650          | FNL                                                                              |                                                                               | 1650          | FEL       |                       | Lea          |                  |  |  |
| Latitude 32.7646065 N_ Longitude103.7166214 NAD83                                                                                                                                                                                                                                                                                                                                                                                                                                                                                                                                                                                                                                                                                                                                                                              |              |               |            |               |                                                                                  |                                                                               |               |           |                       |              |                  |  |  |
| NATURE OF RELEASE                                                                                                                                                                                                                                                                                                                                                                                                                                                                                                                                                                                                                                                                                                                                                                                                              |              |               |            |               |                                                                                  |                                                                               |               |           |                       |              |                  |  |  |
| Type of Rele                                                                                                                                                                                                                                                                                                                                                                                                                                                                                                                                                                                                                                                                                                                                                                                                                   |              |               |            |               |                                                                                  |                                                                               |               |           |                       |              | ecovered 25 BBLS |  |  |
| Source of Release Coupling on a pump failed.                                                                                                                                                                                                                                                                                                                                                                                                                                                                                                                                                                                                                                                                                                                                                                                   |              |               |            |               | Date and Hour of Occurrence Between 9/15/15 and 9/16/15  Date and H Sept. 16, 20 |                                                                               |               |           |                       |              |                  |  |  |
| Was Immedia                                                                                                                                                                                                                                                                                                                                                                                                                                                                                                                                                                                                                                                                                                                                                                                                                    | ate Notice C | Given?        |            |               |                                                                                  | Between 9/15/15 and 9/16/15 Sept. 16, 2015 10:00 am  If YES, To Whom?         |               |           |                       |              |                  |  |  |
| x Yes No Not                                                                                                                                                                                                                                                                                                                                                                                                                                                                                                                                                                                                                                                                                                                                                                                                                   |              |               |            |               | Larry Brigance, Production Foreman, Matador Resources                            |                                                                               |               |           |                       |              |                  |  |  |
| By Whom? 1                                                                                                                                                                                                                                                                                                                                                                                                                                                                                                                                                                                                                                                                                                                                                                                                                     | smael Lope   | ez            |            |               |                                                                                  | Date and Hour Sept. 16, 2015 10:00am                                          |               |           |                       |              |                  |  |  |
| Was a Watercourse Reached? ☐ Yes x☐ No                                                                                                                                                                                                                                                                                                                                                                                                                                                                                                                                                                                                                                                                                                                                                                                         |              |               |            |               | If YES, Volume Impacting the Watercourse.                                        |                                                                               |               |           |                       |              |                  |  |  |
| If a Watercou                                                                                                                                                                                                                                                                                                                                                                                                                                                                                                                                                                                                                                                                                                                                                                                                                  | ırse was Im  | pacted, Descr | ibe Fully. | k             |                                                                                  |                                                                               |               |           |                       |              |                  |  |  |
| Describe Cause of Problem and Remedial Action Taken.*                                                                                                                                                                                                                                                                                                                                                                                                                                                                                                                                                                                                                                                                                                                                                                          |              |               |            |               |                                                                                  |                                                                               |               |           |                       |              |                  |  |  |
| Coupling on a pump failed. Fluid contained in dike. Hauler recovered 25 bbls of fluid.                                                                                                                                                                                                                                                                                                                                                                                                                                                                                                                                                                                                                                                                                                                                         |              |               |            |               |                                                                                  |                                                                               |               |           |                       |              |                  |  |  |
| Describe Area Affected and Cleanup Action Taken.* Inside dike. Hauler recovered 25 bbls of fluid. Diamondback Disposal will be on location to collect soil samples, and complete reclamation work. Lab reports and photos will be submitted.                                                                                                                                                                                                                                                                                                                                                                                                                                                                                                                                                                                   |              |               |            |               |                                                                                  |                                                                               |               |           |                       |              |                  |  |  |
| I hereby certify that the information given above is true and complete to the best of my knowledge and understand that pursuant to NMOCD rules and regulations all operators are required to report and/or file certain release notifications and perform corrective actions for releases which may endanger public health or the environment. The acceptance of a C-141 report by the NMOCD marked as "Final Report" does not relieve the operator of liability should their operations have failed to adequately investigate and remediate contamination that pose a threat to ground water, surface water, human health or the environment. In addition, NMOCD acceptance of a C-141 report does not relieve the operator of responsibility for compliance with any other federal, state, or local laws and/or regulations. |              |               |            |               |                                                                                  |                                                                               |               |           |                       |              |                  |  |  |
|                                                                                                                                                                                                                                                                                                                                                                                                                                                                                                                                                                                                                                                                                                                                                                                                                                |              |               |            |               |                                                                                  | OIL CONSERVATION DIVISION                                                     |               |           |                       |              |                  |  |  |
| Signature: Catherine Green                                                                                                                                                                                                                                                                                                                                                                                                                                                                                                                                                                                                                                                                                                                                                                                                     |              |               |            |               |                                                                                  |                                                                               |               |           |                       |              |                  |  |  |
|                                                                                                                                                                                                                                                                                                                                                                                                                                                                                                                                                                                                                                                                                                                                                                                                                                |              |               |            |               |                                                                                  | Approved by Environmental Specialist:                                         |               |           |                       |              |                  |  |  |
| Title: Regula                                                                                                                                                                                                                                                                                                                                                                                                                                                                                                                                                                                                                                                                                                                                                                                                                  |              |               |            |               |                                                                                  | Approval Date: 09/21/2015 Expiration Date: 11/21/20                           |               |           | 2015                  |              |                  |  |  |
| E-mail Addre                                                                                                                                                                                                                                                                                                                                                                                                                                                                                                                                                                                                                                                                                                                                                                                                                   | ess: cgreen@ | @matadorreso  | urces.com  | 1             |                                                                                  | Conditions of Approval:  Attached                                             |               |           |                       |              |                  |  |  |
| Date: Sept.                                                                                                                                                                                                                                                                                                                                                                                                                                                                                                                                                                                                                                                                                                                                                                                                                    | 16, 2015     | Phone:        | 575-623-6  | 6601          |                                                                                  | Discrete site samples required. Delineate and remediate per NMOCD guidelines. |               |           |                       |              |                  |  |  |