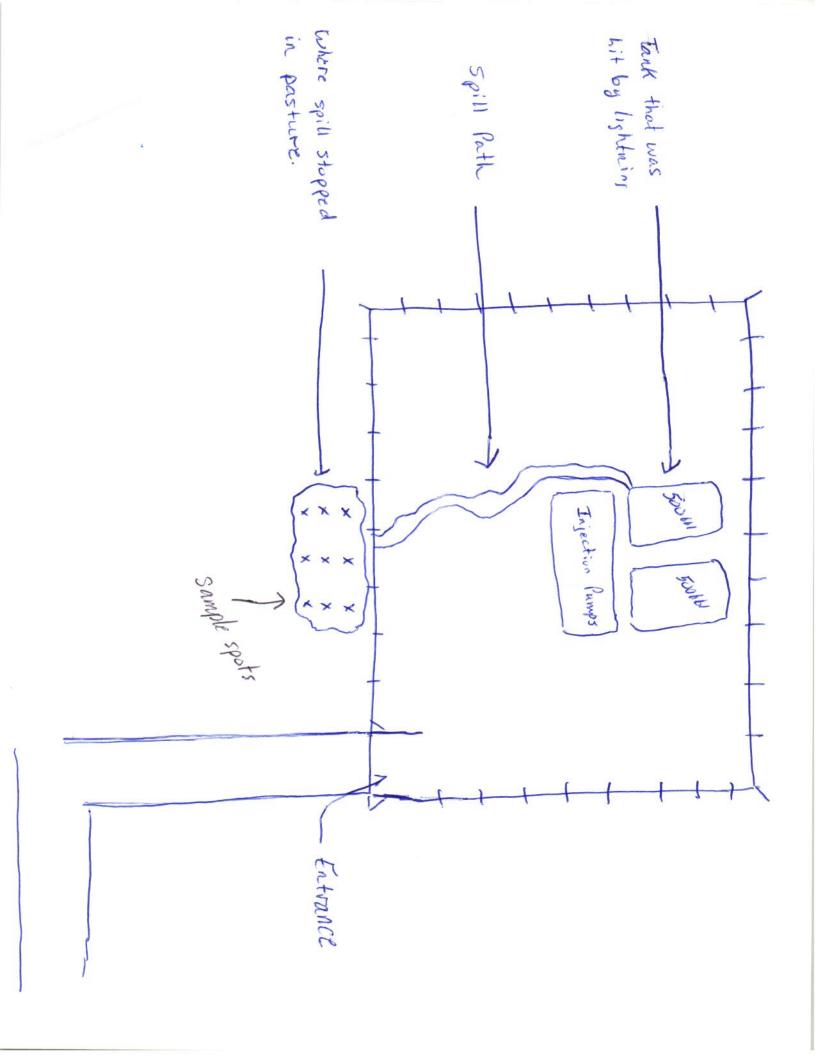

#### **BACKGROUND INFORMATION**

On August 22, 2015 it was discovered that lightning struck a 500 barrel produced water tank and it was reported to Mark Whitaker by Fulfer Oil & Cattle. It was then that the remaining fluid got recovered.

On August 31, 2015 the initial C-141 was submitted.

On September 11, 2015 Panther was contacted to asses and remediate a 50' x 50' area where the fluid went outside of the location.

On September 15, 2015 Panther made the one call to make sure the area was clear.

#### **WORK PLAN**

Panther proposes to excavate the impacted area which measures approximately 50 feet in length and 50 feet in width. We plan on pushing up and disposing of the first 2 feet of contaminated soil and then take samples to see how far it seeped into the ground. Once we know the depth, and get the samples back from the lab, we will submit to OCD. If no further action has to be taken, we will backfill area.