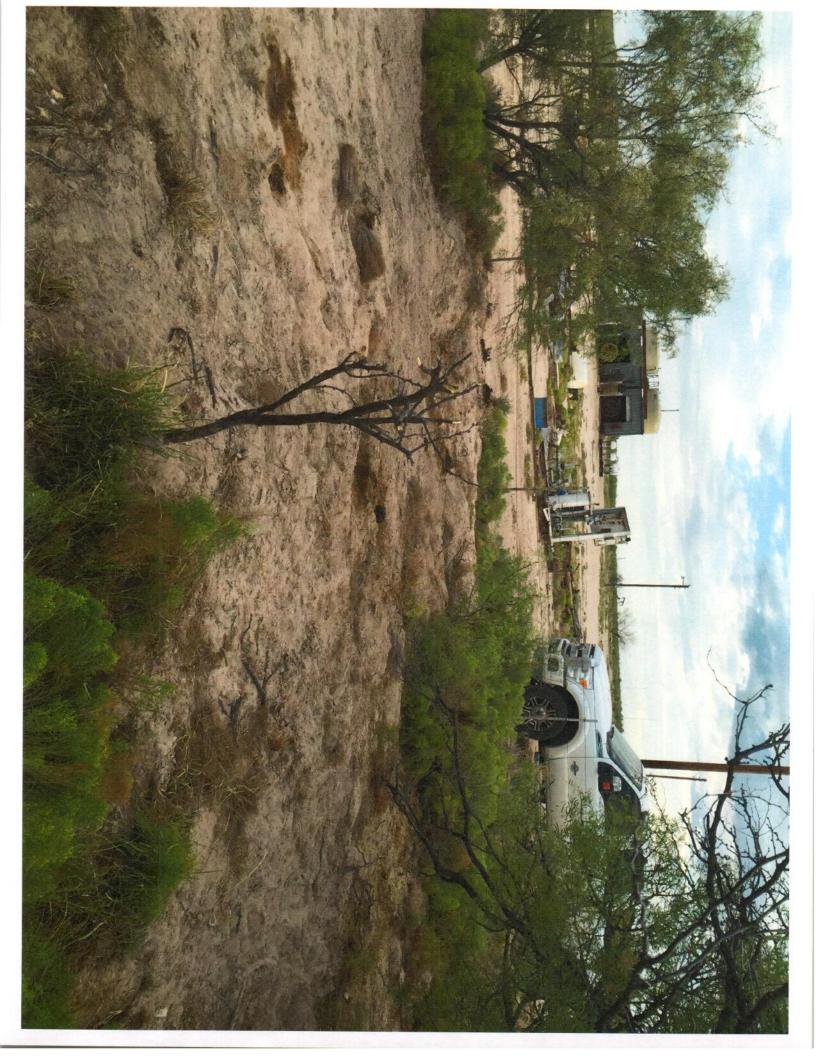

#### **BACKGROUND INFORMATION**

On August 22, 2015 it was discovered that lightning struck a 500 barrel produced water tank and it was reported to Mark Whitaker by Fulfer Oil & Cattle. It was then that the remaining fluid got recovered.

On August 31, 2015 the initial C-141 was submitted.

On September 11, 2015 Panther was contacted to asses and remediate a 50' x 50' area where the fluid went outside of the location.

On September 15, 2015 Panther made the one call to make sure the area was clear.

#### **WORK PLAN**

Panther proposes to excavate the impacted area which measures approximately 50 feet in length and 50 feet in width. We plan on pushing up and disposing of the first 2 feet of contaminated soil and then take samples to see how far it seeped into the ground. Once we know the depth, and get the samples back from the lab, we will submit to OCD. If no further action has to be taken, we will backfill area.