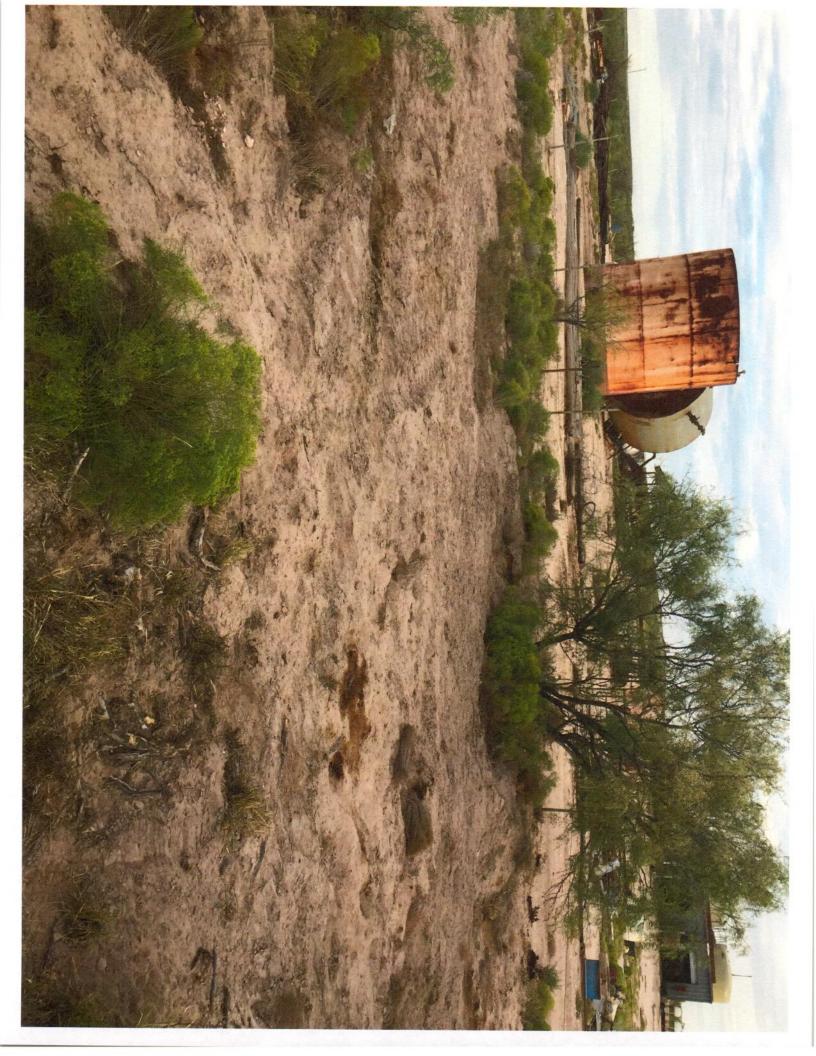

#### **BACKGROUND INFORMATION**

On August 22, 2015 it was discovered that lightning struck a 500 barrel produced water tank and it was reported to Mark Whitaker by Fulfer Oil & Cattle. It was then that the remaining fluid got recovered.

On August 31, 2015 the initial C-141 was submitted.

On September 11, 2015 Panther was contacted to asses and remediate a 50' x 50' area where the fluid went outside of the location.

On September 15, 2015 Panther made the one call to make sure the area was clear.

#### **WORK PLAN**

Panther proposes to excavate the impacted area which measures approximately 50 feet in length and 50 feet in width. We plan on pushing up and disposing of the first 2 feet of contaminated soil and then take samples to see how far it seeped into the ground. Once we know the depth, and get the samples back from the lab, we will submit to OCD. If no further action has to be taken, we will backfill area.