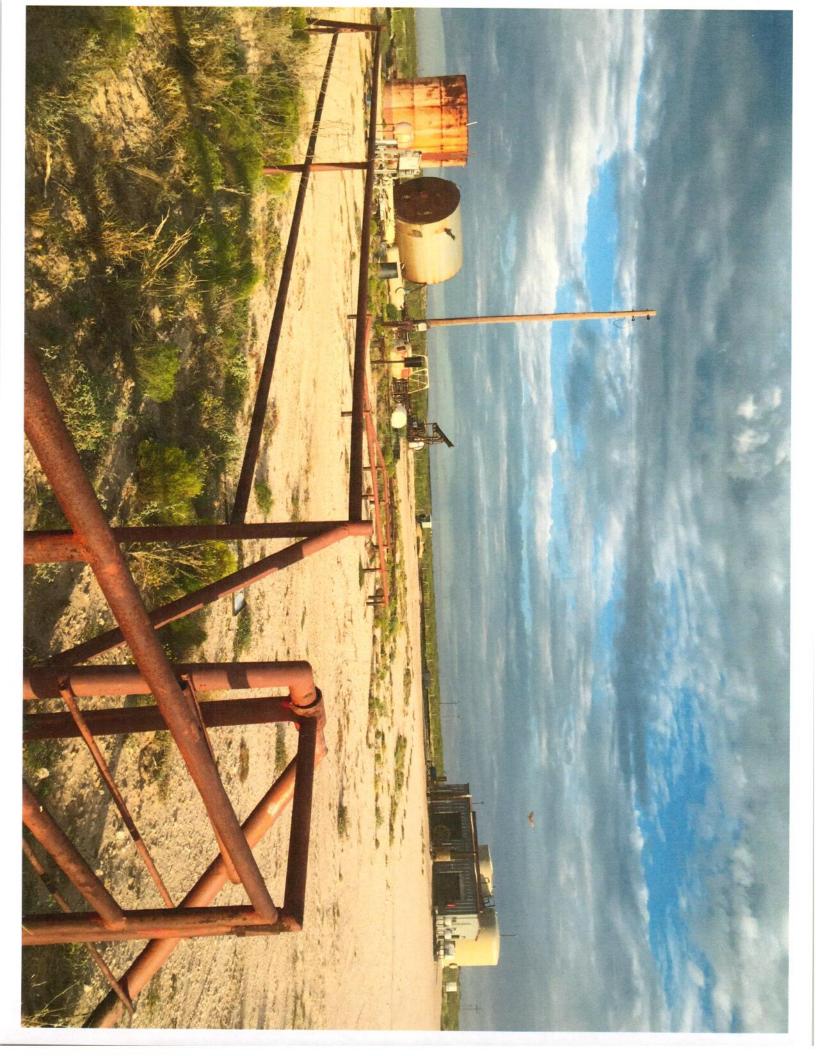

#### **BACKGROUND INFORMATION**

On August 22, 2015 it was discovered that lightning struck a 500 barrel produced water tank and it was reported to Mark Whitaker by Fulfer Oil & Cattle. It was then that the remaining fluid got recovered.

On August 31, 2015 the initial C-141 was submitted.

On September 11, 2015 Panther was contacted to asses and remediate a 50' x 50' area where the fluid went outside of the location.

On September 15, 2015 Panther made the one call to make sure the area was clear.

#### **WORK PLAN**

Panther proposes to excavate the impacted area which measures approximately 50 feet in length and 50 feet in width. We plan on pushing up and disposing of the first 2 feet of contaminated soil and then take samples to see how far it seeped into the ground. Once we know the depth, and get the samples back from the lab, we will submit to OCD. If no further action has to be taken, we will backfill area.