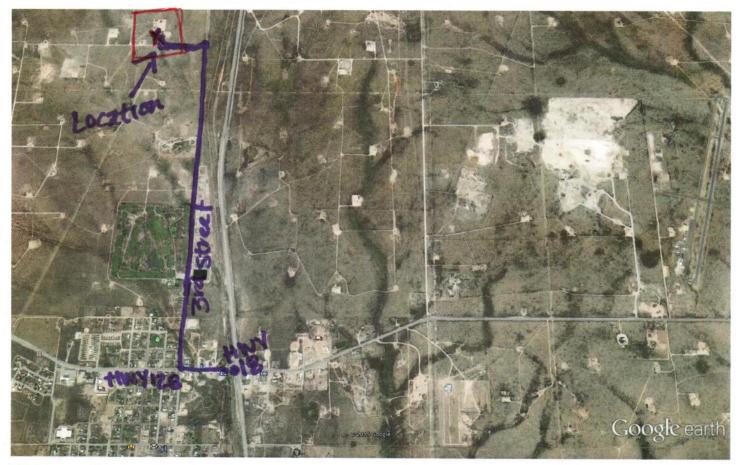

#### SITE DESCIPTION

The site is located approximately 1 mile north of Jal, New Mexico. The legal location for this location is Letter I, Section 7, Township 25S, Rnage 37E, in Lea County New Mexico.

Latitude: 32.14467550 Longitude: -103.2013370

#### DRIVING DIRECTIONS

From intersection NM-18/NM-128 turn west – Drive 0.2 miles, turn north on 3<sup>rd</sup> Street drive for 1.4 miles. Turn west, drive 0.2 miles, turn north drive 400 feet.

Google earth

miles 1 2

A

X= the spot of the spill.