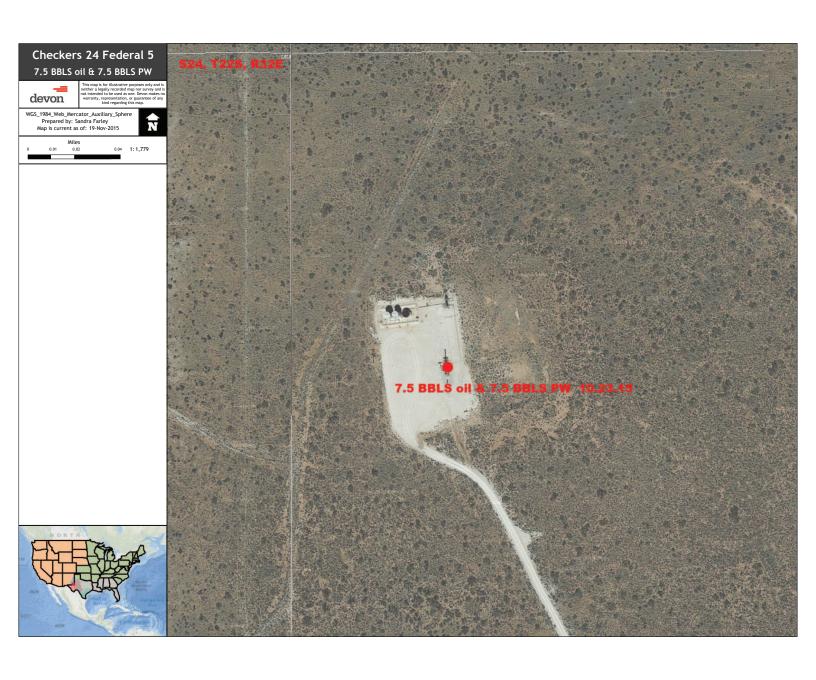

| Release Notification and Corrective Action                                                                                                                                                                                                                                                                                                                                                                                                                                                                                                                                                                                                                                                                                                                                                                                     |                     |                 |              |                   |      |                                                                 |                                                                                |  |  |               |                 |          |  |
|--------------------------------------------------------------------------------------------------------------------------------------------------------------------------------------------------------------------------------------------------------------------------------------------------------------------------------------------------------------------------------------------------------------------------------------------------------------------------------------------------------------------------------------------------------------------------------------------------------------------------------------------------------------------------------------------------------------------------------------------------------------------------------------------------------------------------------|---------------------|-----------------|--------------|-------------------|------|-----------------------------------------------------------------|--------------------------------------------------------------------------------|--|--|---------------|-----------------|----------|--|
|                                                                                                                                                                                                                                                                                                                                                                                                                                                                                                                                                                                                                                                                                                                                                                                                                                |                     |                 |              |                   |      |                                                                 | OPERATOR                                                                       |  |  |               |                 |          |  |
|                                                                                                                                                                                                                                                                                                                                                                                                                                                                                                                                                                                                                                                                                                                                                                                                                                |                     |                 |              |                   |      |                                                                 | Contact Randy Gladden; Production Foreman                                      |  |  |               |                 |          |  |
|                                                                                                                                                                                                                                                                                                                                                                                                                                                                                                                                                                                                                                                                                                                                                                                                                                |                     |                 |              |                   |      |                                                                 | Telephone No. 575-513-9463 Facility Type Oil Well                              |  |  |               |                 |          |  |
|                                                                                                                                                                                                                                                                                                                                                                                                                                                                                                                                                                                                                                                                                                                                                                                                                                |                     |                 |              |                   |      | · · · · · · · · · · · · · · · · · · ·                           |                                                                                |  |  |               |                 |          |  |
| Surface Owner Federal Mineral Owner                                                                                                                                                                                                                                                                                                                                                                                                                                                                                                                                                                                                                                                                                                                                                                                            |                     |                 |              |                   |      | Federal <b>API No</b> 30-025-33702                              |                                                                                |  |  |               |                 |          |  |
| LOCATION OF RELEASE                                                                                                                                                                                                                                                                                                                                                                                                                                                                                                                                                                                                                                                                                                                                                                                                            |                     |                 |              |                   |      |                                                                 |                                                                                |  |  |               |                 |          |  |
| Unit Letter<br>M                                                                                                                                                                                                                                                                                                                                                                                                                                                                                                                                                                                                                                                                                                                                                                                                               | Section<br>24       | Township<br>22S | Range<br>32E | Feet from the 660 | Nort | h/South Line<br>South                                           |                                                                                |  |  | County<br>Lea |                 |          |  |
| Latitude: 32.371731 Longitude: -103.635369  NATURE OF RELEASE                                                                                                                                                                                                                                                                                                                                                                                                                                                                                                                                                                                                                                                                                                                                                                  |                     |                 |              |                   |      |                                                                 |                                                                                |  |  |               |                 |          |  |
| Type of Rele                                                                                                                                                                                                                                                                                                                                                                                                                                                                                                                                                                                                                                                                                                                                                                                                                   | ease Oil & p        | oroduced water  | r release    | NAI               | UKE  | Volume of Release 7.5BBL oil & Volume Recovered 2 BBLS oil      |                                                                                |  |  |               |                 |          |  |
| Source of Release                                                                                                                                                                                                                                                                                                                                                                                                                                                                                                                                                                                                                                                                                                                                                                                                              |                     |                 |              |                   |      |                                                                 | 7.5BBL produced water  Date and Hour of Occurrence  Date and Hour of Discovery |  |  |               |                 | <u> </u> |  |
| Gauge on tubing line at the wellhead                                                                                                                                                                                                                                                                                                                                                                                                                                                                                                                                                                                                                                                                                                                                                                                           |                     |                 |              |                   |      |                                                                 | October 23, 2015 4:00 PM October 23,                                           |  |  |               | 3, 2015 4:00 PM |          |  |
| Was Immediate Notice Given?<br>⊠ Yes □ No □ Not Required                                                                                                                                                                                                                                                                                                                                                                                                                                                                                                                                                                                                                                                                                                                                                                       |                     |                 |              |                   |      |                                                                 |                                                                                |  |  |               |                 |          |  |
| By Whom?                                                                                                                                                                                                                                                                                                                                                                                                                                                                                                                                                                                                                                                                                                                                                                                                                       |                     |                 |              |                   |      |                                                                 | OCD: Kellie Jones  Date and Hour                                               |  |  |               |                 |          |  |
| BLM: Assistant Production Foreman Rebecca Jamison OCD: EHS Professional Brett Fulks                                                                                                                                                                                                                                                                                                                                                                                                                                                                                                                                                                                                                                                                                                                                            |                     |                 |              |                   |      | BLM: October 24, 2015 7:00 PM<br>OCD: November 18, 2015 4:00 PM |                                                                                |  |  |               |                 |          |  |
| Was a Watercourse Reached?  ☐ Yes ☒ No                                                                                                                                                                                                                                                                                                                                                                                                                                                                                                                                                                                                                                                                                                                                                                                         |                     |                 |              |                   |      |                                                                 | If YES, Volume Impacting the Watercourse                                       |  |  |               |                 |          |  |
| If a Watercourse was Impacted, Describe Fully.*                                                                                                                                                                                                                                                                                                                                                                                                                                                                                                                                                                                                                                                                                                                                                                                |                     |                 |              |                   |      |                                                                 | RECEIVED                                                                       |  |  |               |                 |          |  |
| N/A  Describe Cause of Problem and Remedial Action Taken.*  By Kellie Jones at 10:25 am, Nov 23, 2015                                                                                                                                                                                                                                                                                                                                                                                                                                                                                                                                                                                                                                                                                                                          |                     |                 |              |                   |      |                                                                 |                                                                                |  |  |               |                 |          |  |
| The top of the gauge on the tubing line at the well head blew out resulting in a release. Upon discovery the tubing was closed and the well was shut in immediately to prevent further release. The gauge has been replaced.                                                                                                                                                                                                                                                                                                                                                                                                                                                                                                                                                                                                   |                     |                 |              |                   |      |                                                                 |                                                                                |  |  |               |                 |          |  |
| Describe Area Affected and Cleanup Action Taken.*  15 BBLS of oil and produced water mix; approximately 7.5 BBLS oil & 7.5 BBLS produced water was released from the gauge on the tubing line at the wellhead. 4,922.03 sq. ft. was affected. The spill originated at the wellhead and flowed in a northeasterly direction off the pad and into the pasture in two separate streams. Approximately 2 BBLS of oil were recovered via vacuum truck. Environmental Agency has been contacted for remediation.                                                                                                                                                                                                                                                                                                                     |                     |                 |              |                   |      |                                                                 |                                                                                |  |  |               |                 |          |  |
| I hereby certify that the information given above is true and complete to the best of my knowledge and understand that pursuant to NMOCD rules and regulations all operators are required to report and/or file certain release notifications and perform corrective actions for releases which may endanger public health or the environment. The acceptance of a C-141 report by the NMOCD marked as "Final Report" does not relieve the operator of liability should their operations have failed to adequately investigate and remediate contamination that pose a threat to ground water, surface water, human health or the environment. In addition, NMOCD acceptance of a C-141 report does not relieve the operator of responsibility for compliance with any other federal, state, or local laws and/or regulations. |                     |                 |              |                   |      |                                                                 |                                                                                |  |  |               |                 |          |  |
| Signature: Sandy Farley                                                                                                                                                                                                                                                                                                                                                                                                                                                                                                                                                                                                                                                                                                                                                                                                        |                     |                 |              |                   |      | OIL CONSERVATION DIVISION                                       |                                                                                |  |  |               |                 |          |  |
| Printed Name: Sandra Farley                                                                                                                                                                                                                                                                                                                                                                                                                                                                                                                                                                                                                                                                                                                                                                                                    |                     |                 |              |                   |      | Approved by Environmental Specialist:                           |                                                                                |  |  |               |                 |          |  |
| Title: Field Admin Support                                                                                                                                                                                                                                                                                                                                                                                                                                                                                                                                                                                                                                                                                                                                                                                                     |                     |                 |              |                   |      | Approval Dat                                                    | Approval Date: 11/23/2015 Expiration Date: 01/23/2016                          |  |  |               |                 |          |  |
| E-mail Addre                                                                                                                                                                                                                                                                                                                                                                                                                                                                                                                                                                                                                                                                                                                                                                                                                   | ess: <b>sandy.f</b> | arley@dvn.co    | om           |                   |      | Conditions of Site sample                                       | Approval: s required. Deli                                                     |  |  | Attached      | _               |          |  |
| Date: 11/19/2015 Phone: <b>575.746.5587</b>                                                                                                                                                                                                                                                                                                                                                                                                                                                                                                                                                                                                                                                                                                                                                                                    |                     |                 |              |                   |      |                                                                 | remediate as per MNOCD guides. Geotag 1RP-3991                                 |  |  |               |                 |          |  |