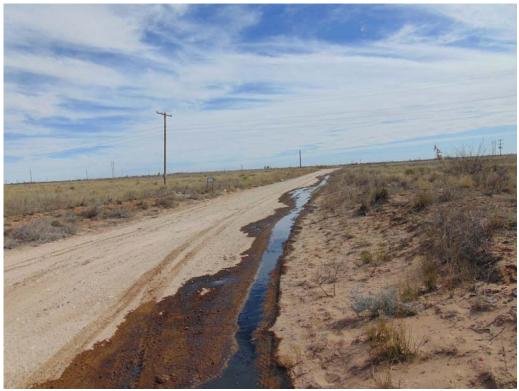

The release occurred when the water transfer pump failed which cause the tanks to run over. Approximately 1,200 bbls of water and oil were released with approximately 1,150 bbls picked up by vacuum trucks (reference *Figure 3* and attached photographs). Based on available information, it was projected distance between impacted soil and groundwater is approximately 70 vertical feet. Utilizing this information, NMOCD Recommended Remedial Action Levels (RRALs) for this Site were determined as follows:

## ATTACHMENT I PHOTOGRAPHS

Photograph #1- Release with in containment berm.

Photograph #2- Northerly view over release area.

Photograph #3- Looking north across release area.

Photograph #4- Looking east across release area.