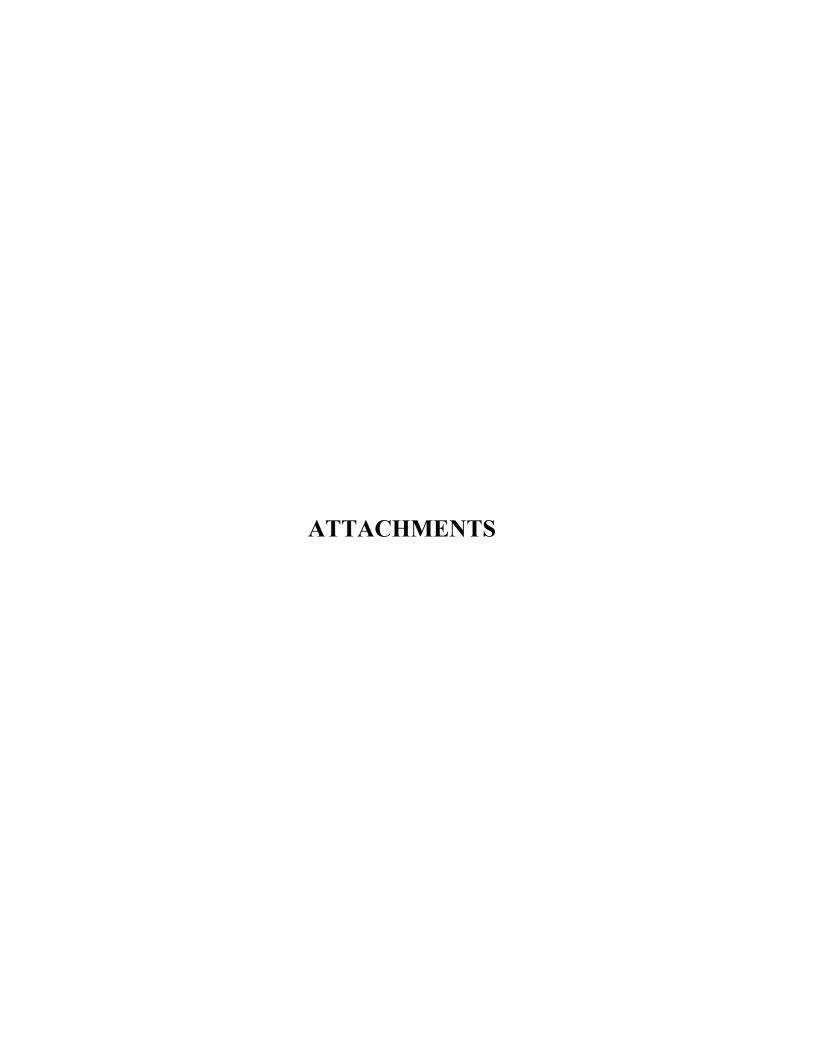

## ATTACHMENT I PHOTOGRAPHS

Photograph #1- Release with in containment berm.

Photograph #2- Northerly view over release area.

Photograph #3- Looking north across release area.

Photograph #4- Looking east across release area.

Leak, Spill, or Pit (LSP) Name: Elliott B Federal

**Source of contamination:** Tank Battery **Land Owner, i.e., BLM, ST, Fee, Other:** Fee

LSP Dimensions:

**LSP Area:** ~ 16,500 sq. ft.

**Location of Reference Point (RP):** 