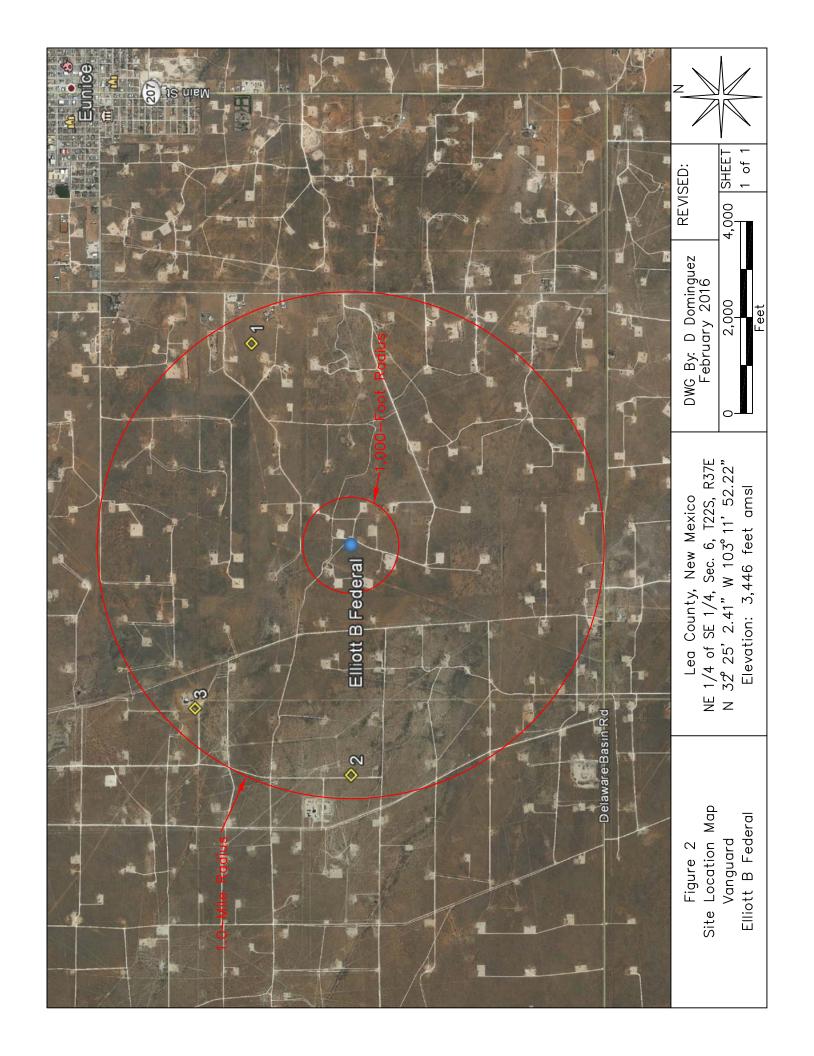

The release occurred when the water transfer pump failed which cause the tanks to run over. Approximately 1,200 bbls of water and oil were released with approximately 1,150 bbls picked up by vacuum trucks (reference *Figure 3* and attached photographs). Based on available information, it was projected distance between impacted soil and groundwater is approximately 70 vertical feet. Utilizing this information, NMOCD Recommended Remedial Action Levels (RRALs) for this Site were determined as follows:

Leak, Spill, or Pit (LSP) Name: Elliott B Federal

**Source of contamination:** Tank Battery **Land Owner, i.e., BLM, ST, Fee, Other:** Fee

LSP Dimensions:

**LSP Area:** ~ 16,500 sq. ft.

**Location of Reference Point (RP):** 