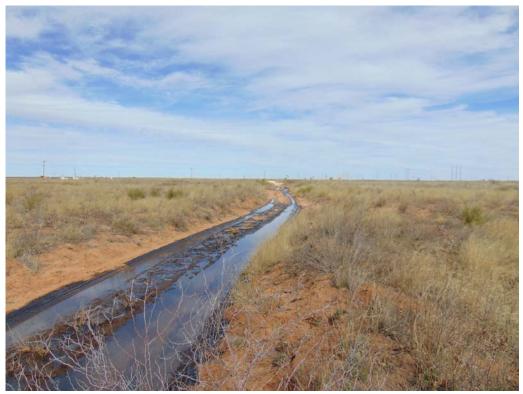

The release occurred when the water transfer pump failed which cause the tanks to run over. Approximately 1,200 bbls of water and oil were released with approximately 1,150 bbls picked up by vacuum trucks (reference *Figure 3* and attached photographs). Based on available information, it was projected distance between impacted soil and groundwater is approximately 70 vertical feet. Utilizing this information, NMOCD Recommended Remedial Action Levels (RRALs) for this Site were determined as follows:

## ATTACHMENT I PHOTOGRAPHS

Photograph #1- Release with in containment berm.

Photograph #2- Northerly view over release area.

Photograph #3- Looking north across release area.

Photograph #4- Looking east across release area.