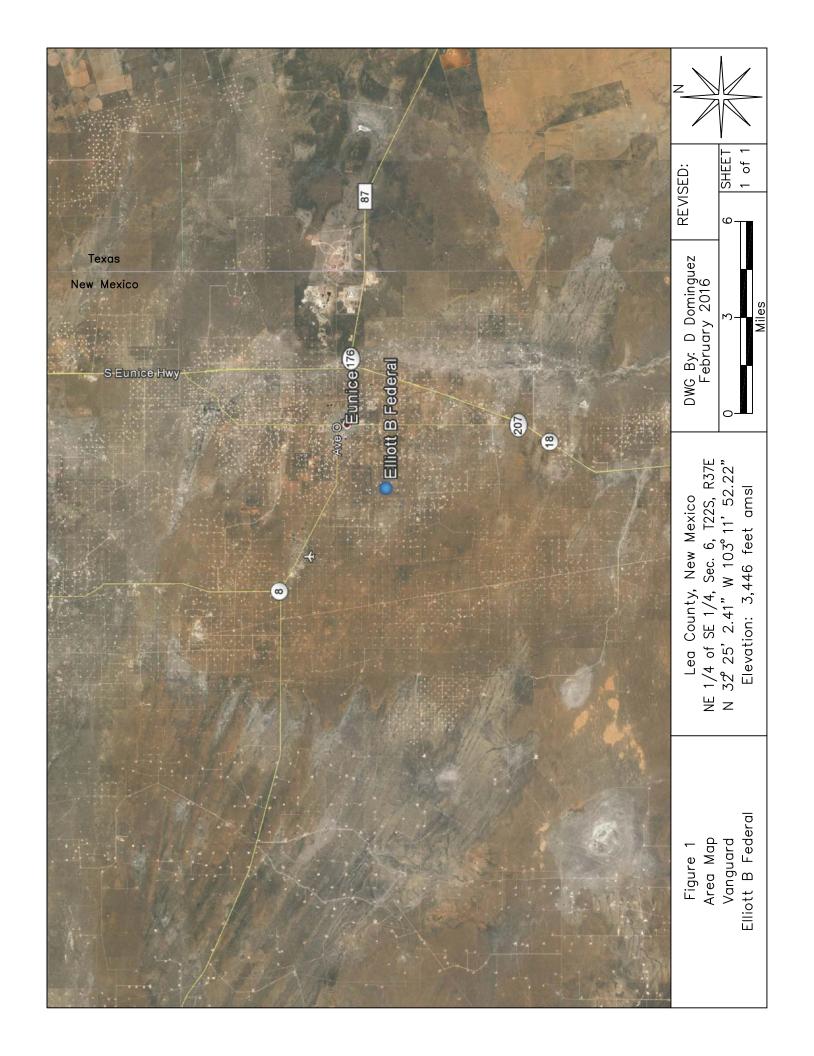

The site is located approximately 3 miles southwest of Eunice, New Mexico (reference *Figure 1*). A search for water wells was completed utilizing the New Mexico Office of the State Engineer's website and a United States Geological Survey (USGS) database. A total of three (3) wells are located in the area surrounding the release site (reference *Table 1*). No wells (domestic, agriculture or public) and no bodies of surface water exist within a 1,000-foot radius of the release site (reference *Figure 2*). Groundwater data indicated the average water depth is approximately 70 feet below ground surface (bgs). The attached site information and ranking form ranks the site in accordance with the New Mexico Oil Conservation Division (NMOCD) Guidelines for Remediation of Leaks, Spills and Releases (August 13, 1993).