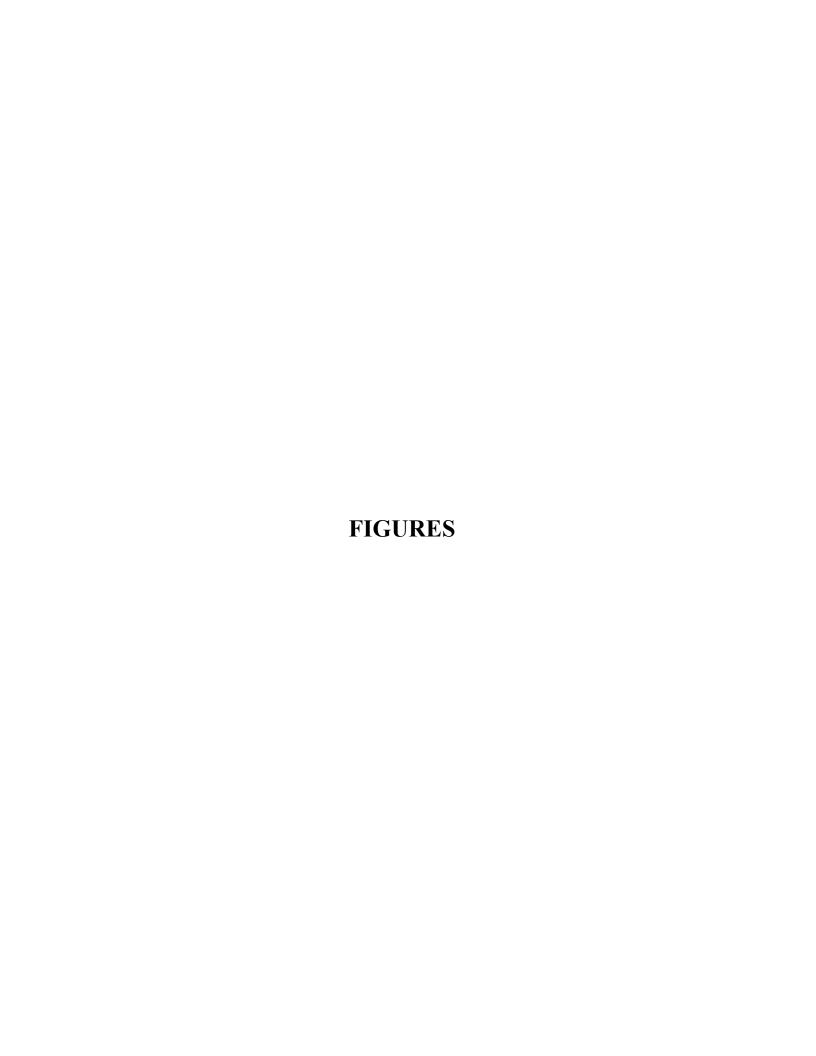

The site is located approximately 3 miles southwest of Eunice, New Mexico (reference *Figure 1*). A search for water wells was completed utilizing the New Mexico Office of the State Engineer's website and a United States Geological Survey (USGS) database. A total of three (3) wells are located in the area surrounding the release site (reference *Table 1*). No wells (domestic, agriculture or public) and no bodies of surface water exist within a 1,000-foot radius of the release site (reference *Figure 2*). Groundwater data indicated the average water depth is approximately 70 feet below ground surface (bgs). The attached site information and ranking form ranks the site in accordance with the New Mexico Oil Conservation Division (NMOCD) Guidelines for Remediation of Leaks, Spills and Releases (August 13, 1993).