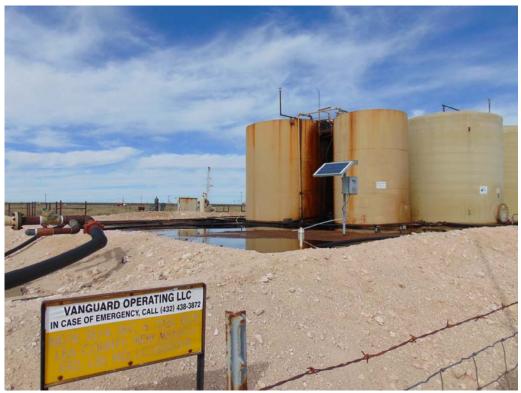

The release occurred when the water transfer pump failed which cause the tanks to run over. Approximately 1,200 bbls of water and oil were released with approximately 1,150 bbls picked up by vacuum trucks (reference *Figure 3* and attached photographs). Based on available information, it was projected distance between impacted soil and groundwater is approximately 70 vertical feet. Utilizing this information, NMOCD Recommended Remedial Action Levels (RRALs) for this Site were determined as follows:

## ATTACHMENT I PHOTOGRAPHS

Photograph #1- Release with in containment berm.

Photograph #2- Northerly view over release area.

Photograph #3- Looking north across release area.

Photograph #4- Looking east across release area.