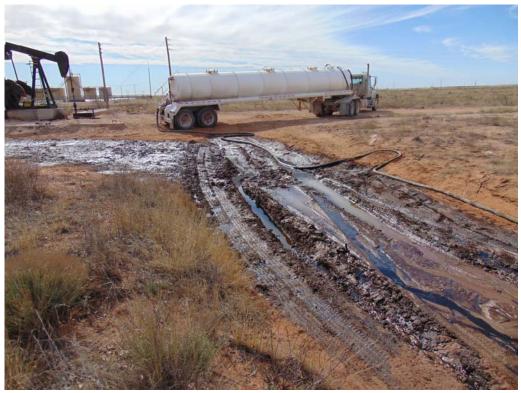

The release occurred when the water transfer pump failed which cause the tanks to run over. Approximately 1,200 bbls of water and oil were released with approximately 1,150 bbls picked up by vacuum trucks (reference *Figure 3* and attached photographs). Based on available information, it was projected distance between impacted soil and groundwater is approximately 70 vertical feet. Utilizing this information, NMOCD Recommended Remedial Action Levels (RRALs) for this Site were determined as follows:

## ATTACHMENT I PHOTOGRAPHS

Photograph #1- Release with in containment berm.

Photograph #2- Northerly view over release area.

Photograph #3- Looking north across release area.

Photograph #4- Looking east across release area.