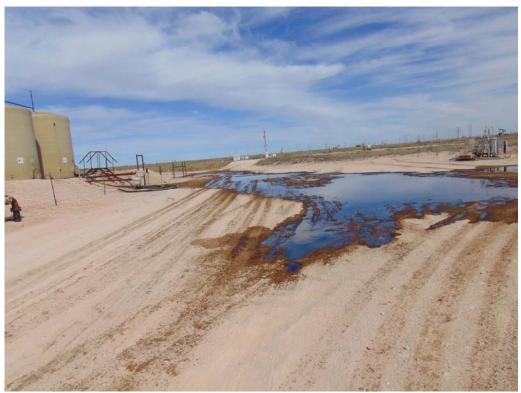

The release occurred when the water transfer pump failed which cause the tanks to run over. Approximately 1,200 bbls of water and oil were released with approximately 1,150 bbls picked up by vacuum trucks (reference *Figure 3* and attached photographs). Based on available information, it was projected distance between impacted soil and groundwater is approximately 70 vertical feet. Utilizing this information, NMOCD Recommended Remedial Action Levels (RRALs) for this Site were determined as follows:

## ATTACHMENT I PHOTOGRAPHS

Photograph #1- Release with in containment berm.

Photograph #2- Northerly view over release area.

Photograph #3- Looking north across release area.

Photograph #4- Looking east across release area.