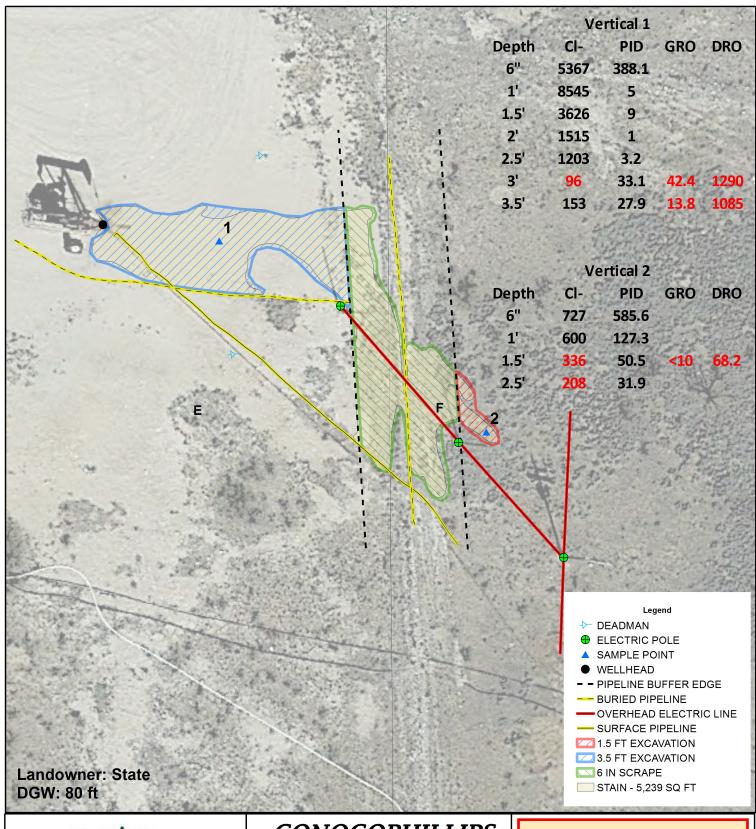

## CONOCOPHILLIPS EVGSAU 3236-005

UL E & F SECTION 32 T-17-S R-35-E LEA COUNTY, NM Underground facilities are spatially projected and need to be field verified.

GPS: 32.794556 -103.484255

March 22, 2016

KYLE NORMAN

### Sample ID: PT. 1 @ 3' (H600609-01)

| Chloride, SM4500CI-B          | mg     | /kg             | Analyze    | d By: AP     |     |            |               |      |           |
|-------------------------------|--------|-----------------|------------|--------------|-----|------------|---------------|------|-----------|
| Analyte                       | Result | Reporting Limit | Analyzed   | Method Blank | BS  | % Recovery | True Value QC | RPD  | Qualifier |
| Chloride                      | 96.0   | 16.0            | 03/22/2016 | ND           | 416 | 104        | 400           | 8.00 |           |
| TPH 8015M                     | mg     | /kg             | Analyze    | d By: MS     |     |            |               |      |           |
| Analyte                       | Result | Reporting Limit | Analyzed   | Method Blank | BS  | % Recovery | True Value QC | RPD  | Qualifier |
| GRO C6-C10                    | 42.4   | 10.0            | 03/22/2016 | ND           | 199 | 99.4       | 200           | 1.20 |           |
| DRO >C10-C28                  | 1290   | 10.0            | 03/22/2016 | ND           | 182 | 91.2       | 200           | 8.62 |           |
| Surrogate: 1-Chlorooctane     | 102    | % 35-147        | ,          |              |     |            |               |      |           |
| Surrogate: 1-Chlorooctadecane | 112    | 28-171          |            |              |     |            |               |      |           |

### Sample ID: PT. 2 @ 1.5' (H600609-02)

Surrogate: 1-Chlorooctadecane

| Chloride, SM4500CI-B      | mg     | /kg             | Analyze    | d By: AP     |     |            |               |      |           |
|---------------------------|--------|-----------------|------------|--------------|-----|------------|---------------|------|-----------|
| Analyte                   | Result | Reporting Limit | Analyzed   | Method Blank | BS  | % Recovery | True Value QC | RPD  | Qualifier |
| Chloride                  | 336    | 16.0            | 03/22/2016 | ND           | 416 | 104        | 400           | 8.00 |           |
| TPH 8015M                 | mg     | /kg             | Analyze    | d By: MS     |     |            |               |      |           |
| Analyte                   | Result | Reporting Limit | Analyzed   | Method Blank | BS  | % Recovery | True Value QC | RPD  | Qualifier |
| GRO C6-C10                | <10.0  | 10.0            | 03/22/2016 | ND           | 199 | 99.4       | 200           | 1.20 |           |
| DRO >C10-C28              | 68.2   | 10.0            | 03/22/2016 | ND           | 182 | 91.2       | 200           | 8.62 |           |
| Surrogate: 1-Chlorooctane | 104    | % 35-147        | 7          |              |     |            |               |      |           |