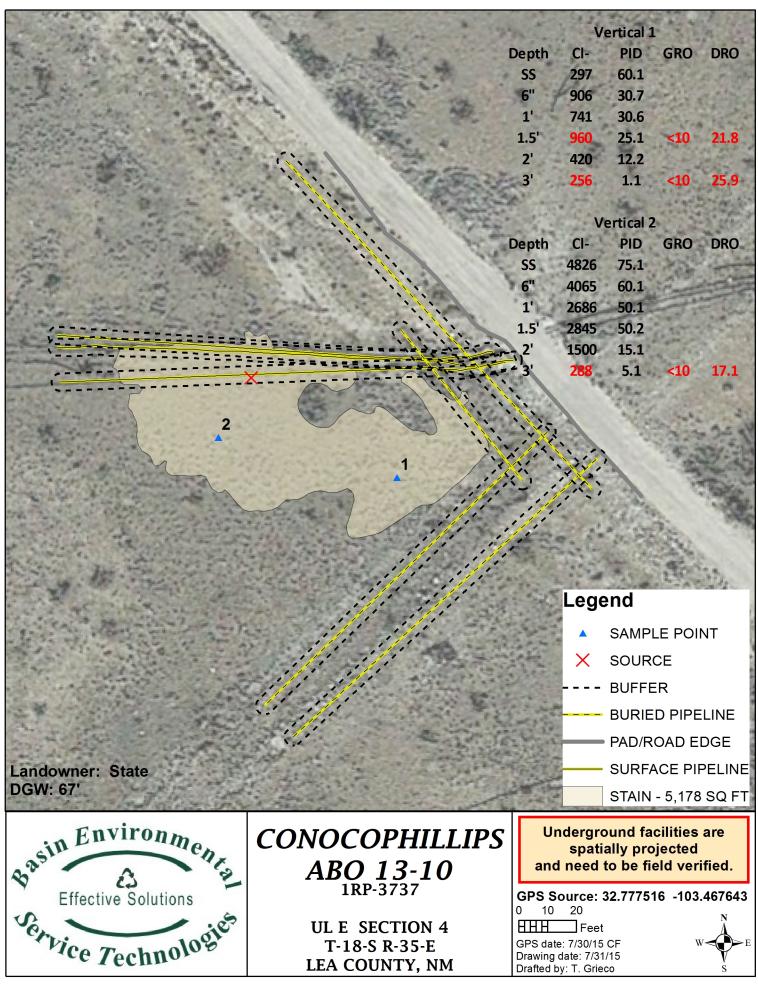

On July 30<sup>th</sup>, 2015, Basin personnel were on site to assess the release. On May 19<sup>th</sup>, 2016 Two points within the release area were sampled with depth (Figure 1). All samples were field tested for chlorides and organic vapors, and representative samples were taken to a commercial laboratory for analysis (Appendix B).

# Figures

Basin Environmental Service Technologies, LLC P.O. Box 2948, Hobbs, NM 88241 Phone 575.393.2967

### **Initial Sampling Data**

#### Sample ID: VERTICAL 1 @ 3' (H601101-01)

| Chloride, SM4500Cl-B          | mg     | /kg             | Analyze    | d By: AP     |     |            |               |      |           |
|-------------------------------|--------|-----------------|------------|--------------|-----|------------|---------------|------|-----------|
| Analyte                       | Result | Reporting Limit | Analyzed   | Method Blank | BS  | % Recovery | True Value QC | RPD  | Qualifier |
| Chloride                      | 256    | 16.0            | 05/20/2016 | ND           | 416 | 104        | 400           | 3.77 |           |
| TPH 8015M                     | mg     | /kg             | Analyze    | d By: MS     |     |            |               |      |           |
| Analyte                       | Result | Reporting Limit | Analyzed   | Method Blank | BS  | % Recovery | True Value QC | RPD  | Qualifier |
| GRO C6-C10                    | <10.0  | 10.0            | 05/20/2016 | ND           | 188 | 94.2       | 200           | 1.60 |           |
| DRO >C10-C28                  | 25.9   | 10.0            | 05/20/2016 | ND           | 208 | 104        | 200           | 4.73 |           |
| Surrogate: 1-Chlorooctane     | 71.5   | % 35-147        | 7          |              |     |            |               |      |           |
| Surrogate: 1-Chlorooctadecane | 90.7   | % 28-171        |            |              |     |            |               |      |           |

#### Sample ID: VERTICAL 2 @ 3' (H601101-02)

| Chloride, SM4500Cl-B          | mg,    | /kg             | Analyze    | d By: AP     |     |            |               |      |           |
|-------------------------------|--------|-----------------|------------|--------------|-----|------------|---------------|------|-----------|
| Analyte                       | Result | Reporting Limit | Analyzed   | Method Blank | BS  | % Recovery | True Value QC | RPD  | Qualifier |
| Chloride                      | 288    | 16.0            | 05/20/2016 | ND           | 416 | 104        | 400           | 3.77 |           |
| TPH 8015M                     | mg,    | /kg             | Analyze    | d By: MS     |     |            |               |      |           |
| Analyte                       | Result | Reporting Limit | Analyzed   | Method Blank | BS  | % Recovery | True Value QC | RPD  | Qualifier |
| GRO C6-C10                    | <10.0  | 10.0            | 05/20/2016 | ND           | 188 | 94.2       | 200           | 1.60 |           |
| DRO >C10-C28                  | 17.1   | 10.0            | 05/20/2016 | ND           | 208 | 104        | 200           | 4.73 |           |
| Surrogate: 1-Chlorooctane     | 73.5   | % 35-147        |            |              |     |            |               |      |           |
| Surrogate: 1-Chlorooctadecane | 93.6   | % 28-171        |            |              |     |            |               |      |           |

#### Sample ID: VERTICAL 1 @ 1.5' (H601101-03)

| Chloride, SM4500Cl-B          | mg,    | /kg             | Analyze    | d By: AP     |     |            |               |      |           |
|-------------------------------|--------|-----------------|------------|--------------|-----|------------|---------------|------|-----------|
| Analyte                       | Result | Reporting Limit | Analyzed   | Method Blank | BS  | % Recovery | True Value QC | RPD  | Qualifier |
| Chloride                      | 960    | 16.0            | 05/20/2016 | ND           | 416 | 104        | 400           | 3.77 |           |
| TPH 8015M                     | mg,    | /kg             | Analyze    | d By: MS     |     |            |               |      |           |
| Analyte                       | Result | Reporting Limit | Analyzed   | Method Blank | BS  | % Recovery | True Value QC | RPD  | Qualifier |
| GRO C6-C10                    | <10.0  | 10.0            | 05/20/2016 | ND           | 188 | 94.2       | 200           | 1.60 |           |
| DRO >C10-C28                  | 21.8   | 10.0            | 05/20/2016 | ND           | 208 | 104        | 200           | 4.73 |           |
| Surrogate: 1-Chlorooctane     | 74.7   | % 35-147        | ,          |              |     |            |               |      |           |
| Surrogate: 1-Chlorooctadecane | 97.7   | % 28-171        |            |              |     |            |               |      |           |