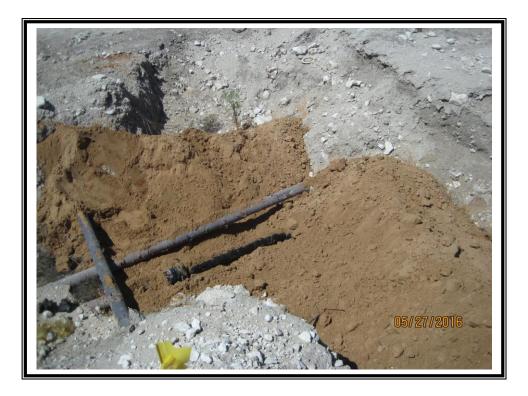

| Remediation Specifications     |                                                                                          |  |  |  |  |  |
|--------------------------------|------------------------------------------------------------------------------------------|--|--|--|--|--|
| Remediation<br>Parameters:     | Excavate the entire leak area to a depth of 6 inches. Backfill the site with clean soil. |  |  |  |  |  |
| <b>Remediation Activities:</b> | s: 05/23/2016 to 05/27/2016                                                              |  |  |  |  |  |
| Dian Contra OOD                |                                                                                          |  |  |  |  |  |