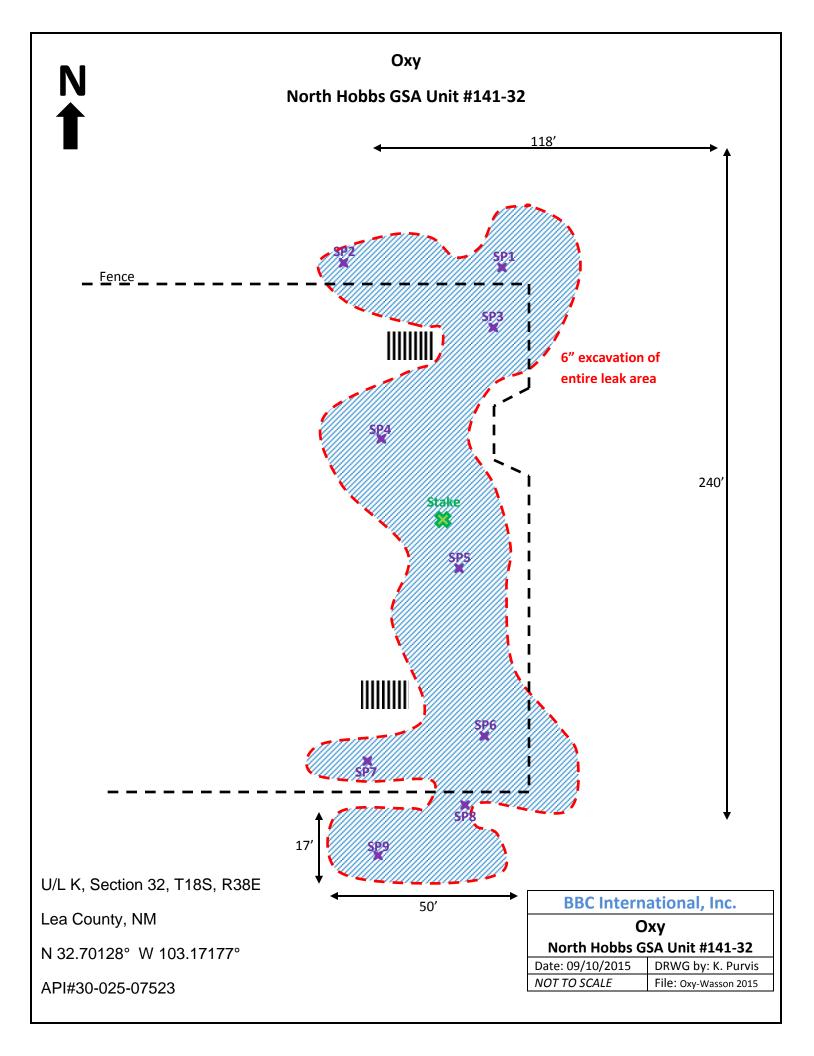

| Remediation Specifications     |                                                                                          |  |  |  |  |  |
|--------------------------------|------------------------------------------------------------------------------------------|--|--|--|--|--|
| Remediation<br>Parameters:     | Excavate the entire leak area to a depth of 6 inches. Backfill the site with clean soil. |  |  |  |  |  |
| <b>Remediation Activities:</b> | s: 05/23/2016 to 05/27/2016                                                              |  |  |  |  |  |
| Dian Contra OOD                |                                                                                          |  |  |  |  |  |

# North Hobbs GSA Unit #141-32

#### Laboratory Analytical Results Summary North Hobbs GSA Unit #141-32

|          |            | Sample | SP1 @<br>SURFACE | SP1 @ 1' |
|----------|------------|--------|------------------|----------|
| Analyte  | Method     | Date   | 9/9/15           | 9/9/15   |
|          |            |        | mg/Kg            | mg/Kg    |
| Chloride | SM4500CI-B |        | 1570             | 32       |

|          |            | Sample | SP2 @<br>SURFACE | SP2 @ 1' |
|----------|------------|--------|------------------|----------|
| Analyte  | Method     | Date   | 9/9/15           | 9/9/15   |
|          |            |        | mg/Kg            | mg/Kg    |
| Chloride | SM4500CI-B |        | 2000             | <16.0    |

|          |            | Sample | SP3 @<br>SURFACE | SP3 @ 1' |
|----------|------------|--------|------------------|----------|
| Analyte  | Method     | Date   | 9/9/15           | 9/9/15   |
|          |            |        | mg/Kg            | mg/Kg    |
| Chloride | SM4500CI-B |        | 2840             | <16.0    |

|          |            | Sample | SP4 @<br>SURFACE | SP4 @ 1' |
|----------|------------|--------|------------------|----------|
| Analyte  | Method     | Date   | 9/9/15           | 9/9/15   |
|          |            |        | mg/Kg            | mg/Kg    |
| Chloride | SM4500CI-B |        | 2720             | <16.0    |

|          |            | Sample | SP5 @<br>SURFACE | SP5 @ 1' |
|----------|------------|--------|------------------|----------|
| Analyte  | Method     | Date   | 9/9/15           | 9/9/15   |
|          |            |        | mg/Kg            | mg/Kg    |
| Chloride | SM4500CI-B |        | 4200             | <16.0    |

|          |            | Sample | SP6 @<br>SURFACE | SP6 @ 1' |
|----------|------------|--------|------------------|----------|
| Analyte  | Method     | Date   | 9/9/15           | 9/9/15   |
|          |            |        | mg/Kg            | mg/Kg    |
| Chloride | SM4500CI-B |        | 2840             | <16.0    |

|          |            | Sample | SP7 @<br>SURFACE | SP7 @ 1' |
|----------|------------|--------|------------------|----------|
| Analyte  | Method     | Date   | 9/9/15           | 9/9/15   |
|          |            |        | mg/Kg            | mg/Kg    |
| Chloride | SM4500CI-B |        | 3960             | <16.0    |

|          |            | Sample | SP8 @<br>SURFACE | SP8 @ 1' |
|----------|------------|--------|------------------|----------|
| Analyte  | Method     | Date   | 9/9/15           | 9/9/15   |
|          |            |        | mg/Kg            | mg/Kg    |
| Chloride | SM4500CI-B |        | 3680             | 96       |

|          |            | Sample | SP9 @<br>SURFACE | SP9 @ 1' |
|----------|------------|--------|------------------|----------|
| Analyte  | Method     | Date   | 9/9/15           | 9/9/15   |
|          |            |        | mg/Kg            | mg/Kg    |
| Chloride | SM4500CI-B |        | 2800             | <16.0    |