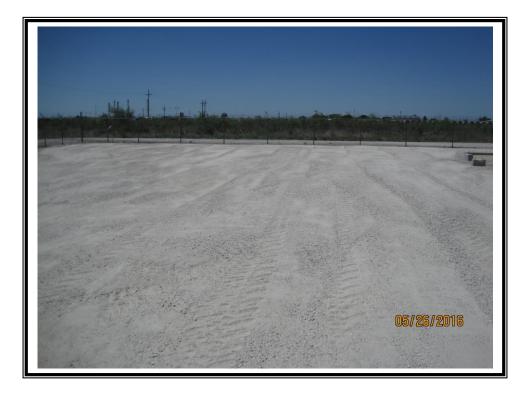

| Remediation Specifications     |                                                                                          |  |  |  |  |  |
|--------------------------------|------------------------------------------------------------------------------------------|--|--|--|--|--|
| Remediation<br>Parameters:     | Excavate the entire leak area to a depth of 6 inches. Backfill the site with clean soil. |  |  |  |  |  |
| <b>Remediation Activities:</b> | s: 05/23/2016 to 05/27/2016                                                              |  |  |  |  |  |
| Dian Contra OOD                |                                                                                          |  |  |  |  |  |

## **Request for Closure**

Based on the completion of the remediation plan as agreed upon, BBC International requests closure approval from NMOCD.

Cliff Brunson, President of BBC International Inc.

06/06/2016