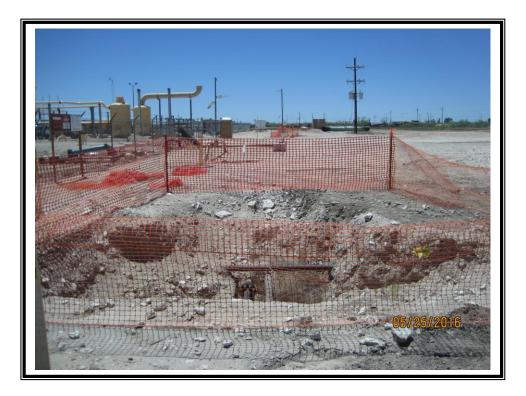

| Remediation Specifications     |                                                                                          |  |  |  |  |  |
|--------------------------------|------------------------------------------------------------------------------------------|--|--|--|--|--|
| Remediation<br>Parameters:     | Excavate the entire leak area to a depth of 6 inches. Backfill the site with clean soil. |  |  |  |  |  |
| <b>Remediation Activities:</b> | s: 05/23/2016 to 05/27/2016                                                              |  |  |  |  |  |
| Dian Contra OOD                |                                                                                          |  |  |  |  |  |