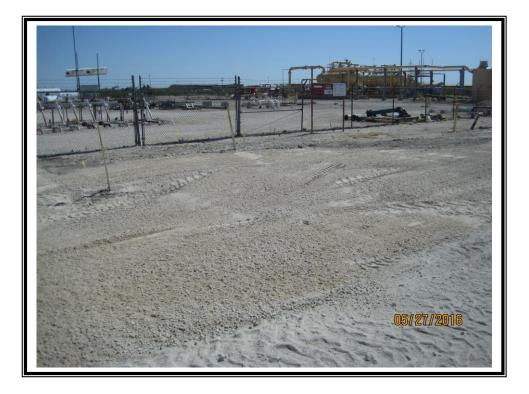

| Remediation Specifications     |                                                                                          |  |  |  |  |  |
|--------------------------------|------------------------------------------------------------------------------------------|--|--|--|--|--|
| Remediation<br>Parameters:     | Excavate the entire leak area to a depth of 6 inches. Backfill the site with clean soil. |  |  |  |  |  |
| <b>Remediation Activities:</b> | s: 05/23/2016 to 05/27/2016                                                              |  |  |  |  |  |
| Dian Contra OOD                |                                                                                          |  |  |  |  |  |

## **Request for Closure**

Based on the completion of the remediation plan as agreed upon, BBC International requests closure approval from NMOCD.

Cliff Brunson, President of BBC International Inc.

06/06/2016