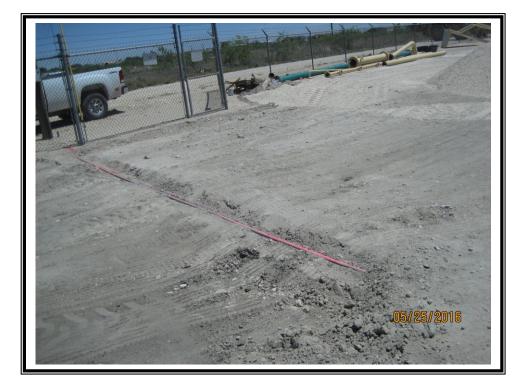

| Remediation Specifications     |                                                                                          |  |  |  |  |  |
|--------------------------------|------------------------------------------------------------------------------------------|--|--|--|--|--|
| Remediation<br>Parameters:     | Excavate the entire leak area to a depth of 6 inches. Backfill the site with clean soil. |  |  |  |  |  |
| <b>Remediation Activities:</b> | s: 05/23/2016 to 05/27/2016                                                              |  |  |  |  |  |
| Dian Contra OOD                |                                                                                          |  |  |  |  |  |