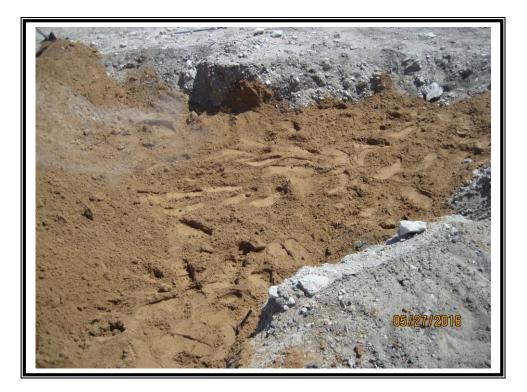

| Remediation Specifications     |                                                                                          |  |  |  |  |  |
|--------------------------------|------------------------------------------------------------------------------------------|--|--|--|--|--|
| Remediation<br>Parameters:     | Excavate the entire leak area to a depth of 6 inches. Backfill the site with clean soil. |  |  |  |  |  |
| <b>Remediation Activities:</b> | s: 05/23/2016 to 05/27/2016                                                              |  |  |  |  |  |
| Dian Contra OOD                |                                                                                          |  |  |  |  |  |