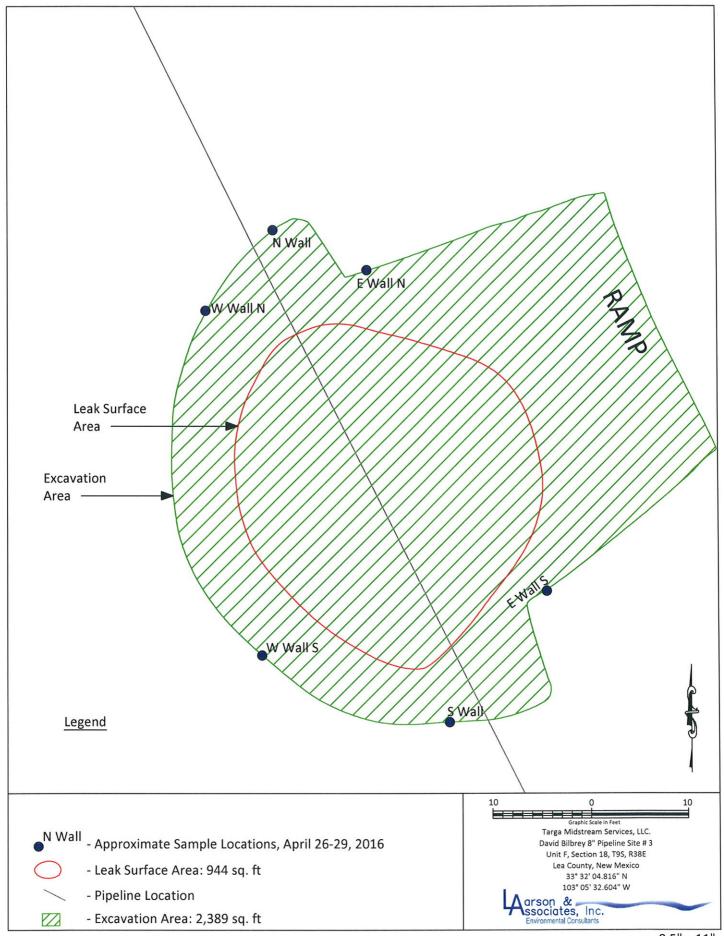

## Release Notification and Corrective Action

|                                                   |                                                                |                                                                |                                                  |                                                                                                                                                                                                                                                                                                                                                                                                                                                                                                                                                                                                                                                                                                                                                                                                                                                                                                                                                                                                                                                                                                                                                                                                                                                                                                                                                                                                                                                                                                                                                                                                                                                                                                                                                                                                                                                                                                                                                                                                                                                                                                                                |                         | OPERA?                                       | ΓOR                                                           |                                     |                                               | Report                                   |                                   | Final Report                          |
|---------------------------------------------------|----------------------------------------------------------------|----------------------------------------------------------------|--------------------------------------------------|--------------------------------------------------------------------------------------------------------------------------------------------------------------------------------------------------------------------------------------------------------------------------------------------------------------------------------------------------------------------------------------------------------------------------------------------------------------------------------------------------------------------------------------------------------------------------------------------------------------------------------------------------------------------------------------------------------------------------------------------------------------------------------------------------------------------------------------------------------------------------------------------------------------------------------------------------------------------------------------------------------------------------------------------------------------------------------------------------------------------------------------------------------------------------------------------------------------------------------------------------------------------------------------------------------------------------------------------------------------------------------------------------------------------------------------------------------------------------------------------------------------------------------------------------------------------------------------------------------------------------------------------------------------------------------------------------------------------------------------------------------------------------------------------------------------------------------------------------------------------------------------------------------------------------------------------------------------------------------------------------------------------------------------------------------------------------------------------------------------------------------|-------------------------|----------------------------------------------|---------------------------------------------------------------|-------------------------------------|-----------------------------------------------|------------------------------------------|-----------------------------------|---------------------------------------|
| Name of Co                                        | mpany T                                                        | Farga Midst                                                    | ream Ser                                         | vices                                                                                                                                                                                                                                                                                                                                                                                                                                                                                                                                                                                                                                                                                                                                                                                                                                                                                                                                                                                                                                                                                                                                                                                                                                                                                                                                                                                                                                                                                                                                                                                                                                                                                                                                                                                                                                                                                                                                                                                                                                                                                                                          |                         | Contact R                                    | alph England                                                  |                                     |                                               |                                          |                                   |                                       |
| Address l                                         |                                                                | 689, Loving                                                    |                                                  |                                                                                                                                                                                                                                                                                                                                                                                                                                                                                                                                                                                                                                                                                                                                                                                                                                                                                                                                                                                                                                                                                                                                                                                                                                                                                                                                                                                                                                                                                                                                                                                                                                                                                                                                                                                                                                                                                                                                                                                                                                                                                                                                |                         | Telephone 1                                  | No. 575-441-4                                                 | 1653                                |                                               |                                          |                                   |                                       |
| Facility Nar                                      | ne David                                                       | l Bilbrey 8"                                                   | Pipeline                                         | - Site #3                                                                                                                                                                                                                                                                                                                                                                                                                                                                                                                                                                                                                                                                                                                                                                                                                                                                                                                                                                                                                                                                                                                                                                                                                                                                                                                                                                                                                                                                                                                                                                                                                                                                                                                                                                                                                                                                                                                                                                                                                                                                                                                      |                         | Facility Typ                                 | e Natural Gas                                                 | s Pipeli                            | ne                                            |                                          |                                   |                                       |
| Surface Ow                                        | ner Davi                                                       | d Bilbrey                                                      |                                                  | Mineral O                                                                                                                                                                                                                                                                                                                                                                                                                                                                                                                                                                                                                                                                                                                                                                                                                                                                                                                                                                                                                                                                                                                                                                                                                                                                                                                                                                                                                                                                                                                                                                                                                                                                                                                                                                                                                                                                                                                                                                                                                                                                                                                      | wner                    |                                              |                                                               |                                     | API No.                                       |                                          |                                   |                                       |
|                                                   |                                                                |                                                                |                                                  | LOCA                                                                                                                                                                                                                                                                                                                                                                                                                                                                                                                                                                                                                                                                                                                                                                                                                                                                                                                                                                                                                                                                                                                                                                                                                                                                                                                                                                                                                                                                                                                                                                                                                                                                                                                                                                                                                                                                                                                                                                                                                                                                                                                           | TIO                     | N OF REI                                     | LEASE                                                         |                                     |                                               |                                          |                                   |                                       |
| Unit Letter                                       | Section                                                        | Township                                                       | Range                                            | Feet from the                                                                                                                                                                                                                                                                                                                                                                                                                                                                                                                                                                                                                                                                                                                                                                                                                                                                                                                                                                                                                                                                                                                                                                                                                                                                                                                                                                                                                                                                                                                                                                                                                                                                                                                                                                                                                                                                                                                                                                                                                                                                                                                  |                         | /South Line                                  | Feet from the                                                 | East/V                              | Vest Line                                     |                                          | Count                             | ty                                    |
| F                                                 | 18                                                             | 9S                                                             | 38Ē                                              | 2505                                                                                                                                                                                                                                                                                                                                                                                                                                                                                                                                                                                                                                                                                                                                                                                                                                                                                                                                                                                                                                                                                                                                                                                                                                                                                                                                                                                                                                                                                                                                                                                                                                                                                                                                                                                                                                                                                                                                                                                                                                                                                                                           |                         | N                                            | 1523                                                          |                                     | W                                             |                                          | Lea                               |                                       |
|                                                   | I                                                              |                                                                |                                                  | Latitude 33°32'                                                                                                                                                                                                                                                                                                                                                                                                                                                                                                                                                                                                                                                                                                                                                                                                                                                                                                                                                                                                                                                                                                                                                                                                                                                                                                                                                                                                                                                                                                                                                                                                                                                                                                                                                                                                                                                                                                                                                                                                                                                                                                                | 4.71"እ                  | \ Longitude                                  | 103° 5'32.62"V                                                | <u>V</u>                            | <u> </u>                                      |                                          |                                   |                                       |
|                                                   |                                                                |                                                                |                                                  | NAT                                                                                                                                                                                                                                                                                                                                                                                                                                                                                                                                                                                                                                                                                                                                                                                                                                                                                                                                                                                                                                                                                                                                                                                                                                                                                                                                                                                                                                                                                                                                                                                                                                                                                                                                                                                                                                                                                                                                                                                                                                                                                                                            | URE                     | OF RELI                                      | EASE                                                          |                                     |                                               |                                          |                                   |                                       |
| Type of Rele                                      |                                                                | al Gas Conde                                                   | nsate                                            |                                                                                                                                                                                                                                                                                                                                                                                                                                                                                                                                                                                                                                                                                                                                                                                                                                                                                                                                                                                                                                                                                                                                                                                                                                                                                                                                                                                                                                                                                                                                                                                                                                                                                                                                                                                                                                                                                                                                                                                                                                                                                                                                |                         | Volume of                                    | Release 5-10 b                                                | obls                                | Volume R                                      | ecovered                                 | 0                                 |                                       |
| Source of Re                                      | lease 8 inc                                                    | h steel pipel                                                  | ine                                              |                                                                                                                                                                                                                                                                                                                                                                                                                                                                                                                                                                                                                                                                                                                                                                                                                                                                                                                                                                                                                                                                                                                                                                                                                                                                                                                                                                                                                                                                                                                                                                                                                                                                                                                                                                                                                                                                                                                                                                                                                                                                                                                                |                         | Date and I-<br>Unknown                       | lour of Occurrenc                                             | e                                   | Date and I<br>12/2015                         | lour of Dis                              | covery                            |                                       |
| Was Immedia                                       | ate Notice G                                                   | Manual                                                         | Yes 🏻                                            | No □ Not Re                                                                                                                                                                                                                                                                                                                                                                                                                                                                                                                                                                                                                                                                                                                                                                                                                                                                                                                                                                                                                                                                                                                                                                                                                                                                                                                                                                                                                                                                                                                                                                                                                                                                                                                                                                                                                                                                                                                                                                                                                                                                                                                    | ouired                  | If YES, To                                   | Whom?                                                         |                                     |                                               |                                          |                                   |                                       |
| By Whom?                                          |                                                                |                                                                |                                                  |                                                                                                                                                                                                                                                                                                                                                                                                                                                                                                                                                                                                                                                                                                                                                                                                                                                                                                                                                                                                                                                                                                                                                                                                                                                                                                                                                                                                                                                                                                                                                                                                                                                                                                                                                                                                                                                                                                                                                                                                                                                                                                                                | -1                      | Date and I-                                  | lour                                                          |                                     | <u> </u>                                      |                                          |                                   |                                       |
| Was a Water                                       | course Reach                                                   | ned?                                                           |                                                  |                                                                                                                                                                                                                                                                                                                                                                                                                                                                                                                                                                                                                                                                                                                                                                                                                                                                                                                                                                                                                                                                                                                                                                                                                                                                                                                                                                                                                                                                                                                                                                                                                                                                                                                                                                                                                                                                                                                                                                                                                                                                                                                                |                         |                                              | olume Impacting t                                             | he Wate                             | rcourse.                                      |                                          |                                   |                                       |
|                                                   |                                                                |                                                                | Yes 🗵                                            | No                                                                                                                                                                                                                                                                                                                                                                                                                                                                                                                                                                                                                                                                                                                                                                                                                                                                                                                                                                                                                                                                                                                                                                                                                                                                                                                                                                                                                                                                                                                                                                                                                                                                                                                                                                                                                                                                                                                                                                                                                                                                                                                             |                         |                                              | , -                                                           |                                     |                                               |                                          |                                   |                                       |
| If a Watercou<br>N/A                              | irse was Imp                                                   | acted, Descri                                                  | be Fully.*                                       |                                                                                                                                                                                                                                                                                                                                                                                                                                                                                                                                                                                                                                                                                                                                                                                                                                                                                                                                                                                                                                                                                                                                                                                                                                                                                                                                                                                                                                                                                                                                                                                                                                                                                                                                                                                                                                                                                                                                                                                                                                                                                                                                |                         |                                              |                                                               |                                     |                                               |                                          |                                   |                                       |
| Borings were<br>to about 10 fe                    | vas caused b<br>drilled to ab<br>et bgs. Soil                  | y corrosion cout 25 feet b<br>was excavate                     | of an 8" stogs to delined to about               | eel line transportin<br>neate horizontal an<br>113 feet bgs.                                                                                                                                                                                                                                                                                                                                                                                                                                                                                                                                                                                                                                                                                                                                                                                                                                                                                                                                                                                                                                                                                                                                                                                                                                                                                                                                                                                                                                                                                                                                                                                                                                                                                                                                                                                                                                                                                                                                                                                                                                                                   |                         |                                              |                                                               |                                     |                                               |                                          |                                   |                                       |
| samples colle                                     | I was excava<br>cted on Mar                                    | ated to approach 16 and 24                                     | kimately 1<br>, 2016 and                         | 3 feet bgs and display and samples location                                                                                                                                                                                                                                                                                                                                                                                                                                                                                                                                                                                                                                                                                                                                                                                                                                                                                                                                                                                                                                                                                                                                                                                                                                                                                                                                                                                                                                                                                                                                                                                                                                                                                                                                                                                                                                                                                                                                                                                                                                                                                    | map (F                  | igure 3).                                    |                                                               |                                     |                                               |                                          |                                   |                                       |
| regulations al<br>public health<br>should their o | I operators a<br>or the environ<br>perations ha<br>ment. In ad | re required to<br>onment. The<br>ve failed to a<br>dition, NMO | report ar<br>acceptance<br>dequately<br>CD accep | is true and compled/or file certain reset of a C-141 reportance of a C-141 rence of a C-141 reset of a C-141 | lease not by the mediat | otifications a<br>e NMOCD m<br>e contaminati | nd perform correct<br>arked as "Final R<br>on that pose a thr | ctive acti<br>eport" d<br>eat to gr | ions for rele<br>loes not reli-<br>ound water | ases which<br>eve the ope<br>, surface w | n may ei<br>erator of<br>ater, hu | ndanger<br>f liability<br>ıman health |
|                                                   | 100                                                            |                                                                |                                                  |                                                                                                                                                                                                                                                                                                                                                                                                                                                                                                                                                                                                                                                                                                                                                                                                                                                                                                                                                                                                                                                                                                                                                                                                                                                                                                                                                                                                                                                                                                                                                                                                                                                                                                                                                                                                                                                                                                                                                                                                                                                                                                                                |                         |                                              | OIL CON                                                       | <u>SERV</u>                         | <u>ATION</u>                                  | <u>DIVISI</u>                            | <u>NC</u>                         |                                       |
| Signature:                                        | letely.                                                        | la                                                             |                                                  |                                                                                                                                                                                                                                                                                                                                                                                                                                                                                                                                                                                                                                                                                                                                                                                                                                                                                                                                                                                                                                                                                                                                                                                                                                                                                                                                                                                                                                                                                                                                                                                                                                                                                                                                                                                                                                                                                                                                                                                                                                                                                                                                |                         |                                              |                                                               |                                     | Jamit                                         | ?//                                      |                                   |                                       |
| Printed Name                                      | : Cal Wrang                                                    | gham                                                           |                                                  |                                                                                                                                                                                                                                                                                                                                                                                                                                                                                                                                                                                                                                                                                                                                                                                                                                                                                                                                                                                                                                                                                                                                                                                                                                                                                                                                                                                                                                                                                                                                                                                                                                                                                                                                                                                                                                                                                                                                                                                                                                                                                                                                |                         | Approved by                                  | Environmental S                                               | pecialist                           | l: //2000,                                    | wye                                      |                                   |                                       |
| Title: EHS M                                      | •                                                              |                                                                |                                                  |                                                                                                                                                                                                                                                                                                                                                                                                                                                                                                                                                                                                                                                                                                                                                                                                                                                                                                                                                                                                                                                                                                                                                                                                                                                                                                                                                                                                                                                                                                                                                                                                                                                                                                                                                                                                                                                                                                                                                                                                                                                                                                                                |                         | Approval Da                                  | 08/29/2016<br>le:                                             | 5                                   | Expiration I                                  | Date: 10/29/                             | 2016                              |                                       |
| E-mail Addre                                      |                                                                | /rangham@ta                                                    | argaresou                                        | ces.com                                                                                                                                                                                                                                                                                                                                                                                                                                                                                                                                                                                                                                                                                                                                                                                                                                                                                                                                                                                                                                                                                                                                                                                                                                                                                                                                                                                                                                                                                                                                                                                                                                                                                                                                                                                                                                                                                                                                                                                                                                                                                                                        |                         | Conditions of                                |                                                               |                                     |                                               |                                          | _                                 |                                       |
|                                                   |                                                                |                                                                |                                                  |                                                                                                                                                                                                                                                                                                                                                                                                                                                                                                                                                                                                                                                                                                                                                                                                                                                                                                                                                                                                                                                                                                                                                                                                                                                                                                                                                                                                                                                                                                                                                                                                                                                                                                                                                                                                                                                                                                                                                                                                                                                                                                                                | I                       | Discrete samp                                | les only. Delineat                                            | e and re                            | mediate per                                   | Attached<br>1RP 44                       | ı ∟                               |                                       |
| Date: 08                                          | /19/2016                                                       |                                                                | Phone                                            | : 432 <b>-</b> 688-0542                                                                                                                                                                                                                                                                                                                                                                                                                                                                                                                                                                                                                                                                                                                                                                                                                                                                                                                                                                                                                                                                                                                                                                                                                                                                                                                                                                                                                                                                                                                                                                                                                                                                                                                                                                                                                                                                                                                                                                                                                                                                                                        | 1                       | NMOCD guid                                   | elines.                                                       |                                     |                                               | 1                                        |                                   |                                       |