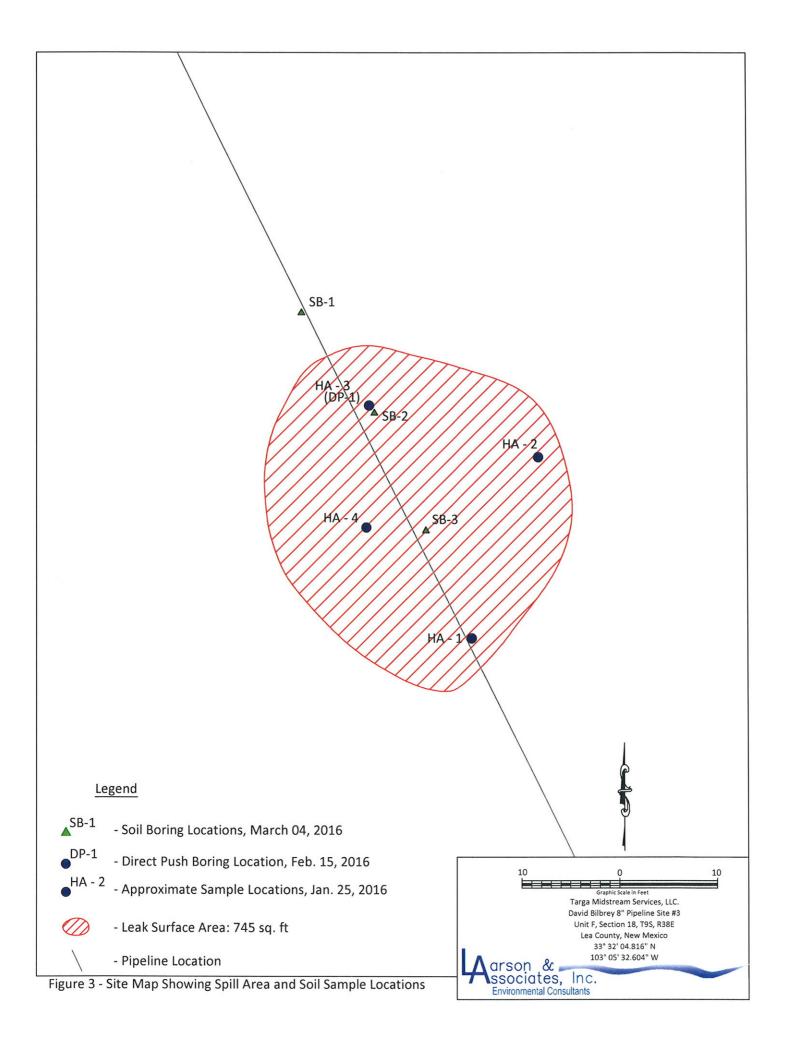

## Release Notification and Corrective Action

|                                                   |                                                                |                                                                |                                                  |                                                                                                                                                                                                                                                                                                                                                                                                                                                                                                                                                                                                                                                                                                                                                                                                                                                                                                                                                                                                                                                                                                                                                                                                                                                                                                                                                                                                                                                                                                                                                                                                                                                                                                                                                                                                                                                                                                                                                                                                                                                                                                                                |                         | OPERA?                                       | ΓOR                                                           |                                     |                                               | Report                                   |                                   | Final Report                          |
|---------------------------------------------------|----------------------------------------------------------------|----------------------------------------------------------------|--------------------------------------------------|--------------------------------------------------------------------------------------------------------------------------------------------------------------------------------------------------------------------------------------------------------------------------------------------------------------------------------------------------------------------------------------------------------------------------------------------------------------------------------------------------------------------------------------------------------------------------------------------------------------------------------------------------------------------------------------------------------------------------------------------------------------------------------------------------------------------------------------------------------------------------------------------------------------------------------------------------------------------------------------------------------------------------------------------------------------------------------------------------------------------------------------------------------------------------------------------------------------------------------------------------------------------------------------------------------------------------------------------------------------------------------------------------------------------------------------------------------------------------------------------------------------------------------------------------------------------------------------------------------------------------------------------------------------------------------------------------------------------------------------------------------------------------------------------------------------------------------------------------------------------------------------------------------------------------------------------------------------------------------------------------------------------------------------------------------------------------------------------------------------------------------|-------------------------|----------------------------------------------|---------------------------------------------------------------|-------------------------------------|-----------------------------------------------|------------------------------------------|-----------------------------------|---------------------------------------|
| Name of Co                                        | mpany T                                                        | Farga Midst                                                    | ream Ser                                         | vices                                                                                                                                                                                                                                                                                                                                                                                                                                                                                                                                                                                                                                                                                                                                                                                                                                                                                                                                                                                                                                                                                                                                                                                                                                                                                                                                                                                                                                                                                                                                                                                                                                                                                                                                                                                                                                                                                                                                                                                                                                                                                                                          |                         | Contact R                                    | alph England                                                  |                                     |                                               |                                          |                                   |                                       |
| Address l                                         |                                                                | 689, Loving                                                    |                                                  |                                                                                                                                                                                                                                                                                                                                                                                                                                                                                                                                                                                                                                                                                                                                                                                                                                                                                                                                                                                                                                                                                                                                                                                                                                                                                                                                                                                                                                                                                                                                                                                                                                                                                                                                                                                                                                                                                                                                                                                                                                                                                                                                |                         | Telephone 1                                  | No. 575-441-4                                                 | 1653                                |                                               |                                          |                                   |                                       |
| Facility Nar                                      | ne David                                                       | l Bilbrey 8"                                                   | Pipeline                                         | - Site #3                                                                                                                                                                                                                                                                                                                                                                                                                                                                                                                                                                                                                                                                                                                                                                                                                                                                                                                                                                                                                                                                                                                                                                                                                                                                                                                                                                                                                                                                                                                                                                                                                                                                                                                                                                                                                                                                                                                                                                                                                                                                                                                      |                         | Facility Typ                                 | e Natural Gas                                                 | s Pipeli                            | ne                                            |                                          |                                   |                                       |
| Surface Ow                                        | ner Davi                                                       | d Bilbrey                                                      |                                                  | Mineral O                                                                                                                                                                                                                                                                                                                                                                                                                                                                                                                                                                                                                                                                                                                                                                                                                                                                                                                                                                                                                                                                                                                                                                                                                                                                                                                                                                                                                                                                                                                                                                                                                                                                                                                                                                                                                                                                                                                                                                                                                                                                                                                      | wner                    |                                              |                                                               |                                     | API No.                                       |                                          |                                   |                                       |
|                                                   |                                                                |                                                                |                                                  | LOCA                                                                                                                                                                                                                                                                                                                                                                                                                                                                                                                                                                                                                                                                                                                                                                                                                                                                                                                                                                                                                                                                                                                                                                                                                                                                                                                                                                                                                                                                                                                                                                                                                                                                                                                                                                                                                                                                                                                                                                                                                                                                                                                           | TIO                     | N OF REI                                     | LEASE                                                         |                                     |                                               |                                          |                                   |                                       |
| Unit Letter                                       | Section                                                        | Township                                                       | Range                                            | Feet from the                                                                                                                                                                                                                                                                                                                                                                                                                                                                                                                                                                                                                                                                                                                                                                                                                                                                                                                                                                                                                                                                                                                                                                                                                                                                                                                                                                                                                                                                                                                                                                                                                                                                                                                                                                                                                                                                                                                                                                                                                                                                                                                  |                         | /South Line                                  | Feet from the                                                 | East/V                              | Vest Line                                     |                                          | Count                             | ty                                    |
| F                                                 | 18                                                             | 9S                                                             | 38Ē                                              | 2505                                                                                                                                                                                                                                                                                                                                                                                                                                                                                                                                                                                                                                                                                                                                                                                                                                                                                                                                                                                                                                                                                                                                                                                                                                                                                                                                                                                                                                                                                                                                                                                                                                                                                                                                                                                                                                                                                                                                                                                                                                                                                                                           |                         | N                                            | 1523                                                          |                                     | W                                             |                                          | Lea                               |                                       |
|                                                   | I                                                              |                                                                |                                                  | Latitude 33°32'                                                                                                                                                                                                                                                                                                                                                                                                                                                                                                                                                                                                                                                                                                                                                                                                                                                                                                                                                                                                                                                                                                                                                                                                                                                                                                                                                                                                                                                                                                                                                                                                                                                                                                                                                                                                                                                                                                                                                                                                                                                                                                                | 4.71"እ                  | \ Longitude                                  | 103° 5'32.62"V                                                | <u>V</u>                            | <u> </u>                                      |                                          |                                   |                                       |
|                                                   |                                                                |                                                                |                                                  | NAT                                                                                                                                                                                                                                                                                                                                                                                                                                                                                                                                                                                                                                                                                                                                                                                                                                                                                                                                                                                                                                                                                                                                                                                                                                                                                                                                                                                                                                                                                                                                                                                                                                                                                                                                                                                                                                                                                                                                                                                                                                                                                                                            | URE                     | OF RELI                                      | EASE                                                          |                                     |                                               |                                          |                                   |                                       |
| Type of Rele                                      |                                                                | al Gas Conde                                                   | nsate                                            |                                                                                                                                                                                                                                                                                                                                                                                                                                                                                                                                                                                                                                                                                                                                                                                                                                                                                                                                                                                                                                                                                                                                                                                                                                                                                                                                                                                                                                                                                                                                                                                                                                                                                                                                                                                                                                                                                                                                                                                                                                                                                                                                |                         | Volume of                                    | Release 5-10 b                                                | obls                                | Volume R                                      | ecovered                                 | 0                                 |                                       |
| Source of Re                                      | lease 8 inc                                                    | h steel pipel                                                  | ine                                              |                                                                                                                                                                                                                                                                                                                                                                                                                                                                                                                                                                                                                                                                                                                                                                                                                                                                                                                                                                                                                                                                                                                                                                                                                                                                                                                                                                                                                                                                                                                                                                                                                                                                                                                                                                                                                                                                                                                                                                                                                                                                                                                                |                         | Date and I-<br>Unknown                       | lour of Occurrenc                                             | e                                   | Date and I<br>12/2015                         | lour of Dis                              | covery                            |                                       |
| Was Immedia                                       | ate Notice G                                                   | Manual                                                         | Yes 🏻                                            | No □ Not Re                                                                                                                                                                                                                                                                                                                                                                                                                                                                                                                                                                                                                                                                                                                                                                                                                                                                                                                                                                                                                                                                                                                                                                                                                                                                                                                                                                                                                                                                                                                                                                                                                                                                                                                                                                                                                                                                                                                                                                                                                                                                                                                    | ouired                  | If YES, To                                   | Whom?                                                         |                                     |                                               |                                          |                                   |                                       |
| By Whom?                                          |                                                                |                                                                |                                                  |                                                                                                                                                                                                                                                                                                                                                                                                                                                                                                                                                                                                                                                                                                                                                                                                                                                                                                                                                                                                                                                                                                                                                                                                                                                                                                                                                                                                                                                                                                                                                                                                                                                                                                                                                                                                                                                                                                                                                                                                                                                                                                                                | -1                      | Date and I-                                  | lour                                                          |                                     | <u> </u>                                      |                                          |                                   |                                       |
| Was a Water                                       | course Reach                                                   | ned?                                                           |                                                  |                                                                                                                                                                                                                                                                                                                                                                                                                                                                                                                                                                                                                                                                                                                                                                                                                                                                                                                                                                                                                                                                                                                                                                                                                                                                                                                                                                                                                                                                                                                                                                                                                                                                                                                                                                                                                                                                                                                                                                                                                                                                                                                                |                         |                                              | olume Impacting t                                             | he Wate                             | rcourse.                                      |                                          |                                   |                                       |
|                                                   |                                                                |                                                                | Yes 🗵                                            | No                                                                                                                                                                                                                                                                                                                                                                                                                                                                                                                                                                                                                                                                                                                                                                                                                                                                                                                                                                                                                                                                                                                                                                                                                                                                                                                                                                                                                                                                                                                                                                                                                                                                                                                                                                                                                                                                                                                                                                                                                                                                                                                             |                         |                                              | , -                                                           |                                     |                                               |                                          |                                   |                                       |
| If a Watercou<br>N/A                              | irse was Imp                                                   | acted, Descri                                                  | be Fully.*                                       |                                                                                                                                                                                                                                                                                                                                                                                                                                                                                                                                                                                                                                                                                                                                                                                                                                                                                                                                                                                                                                                                                                                                                                                                                                                                                                                                                                                                                                                                                                                                                                                                                                                                                                                                                                                                                                                                                                                                                                                                                                                                                                                                |                         |                                              |                                                               |                                     |                                               |                                          |                                   |                                       |
| Borings were<br>to about 10 fe                    | vas caused b<br>drilled to ab<br>et bgs. Soil                  | y corrosion cout 25 feet b<br>was excavate                     | of an 8" stogs to delined to about               | eel line transportin<br>neate horizontal an<br>113 feet bgs.                                                                                                                                                                                                                                                                                                                                                                                                                                                                                                                                                                                                                                                                                                                                                                                                                                                                                                                                                                                                                                                                                                                                                                                                                                                                                                                                                                                                                                                                                                                                                                                                                                                                                                                                                                                                                                                                                                                                                                                                                                                                   |                         |                                              |                                                               |                                     |                                               |                                          |                                   |                                       |
| samples colle                                     | I was excava<br>cted on Mar                                    | ated to approach 16 and 24                                     | kimately 1<br>, 2016 and                         | 3 feet bgs and display and samples location                                                                                                                                                                                                                                                                                                                                                                                                                                                                                                                                                                                                                                                                                                                                                                                                                                                                                                                                                                                                                                                                                                                                                                                                                                                                                                                                                                                                                                                                                                                                                                                                                                                                                                                                                                                                                                                                                                                                                                                                                                                                                    | map (F                  | igure 3).                                    |                                                               |                                     |                                               |                                          |                                   |                                       |
| regulations al<br>public health<br>should their o | I operators a<br>or the environ<br>perations ha<br>ment. In ad | re required to<br>onment. The<br>ve failed to a<br>dition, NMO | report ar<br>acceptance<br>dequately<br>CD accep | is true and compled/or file certain reset of a C-141 reportance of a C-141 rence of a C-141 reset of a C-141 | lease not by the mediat | otifications a<br>e NMOCD m<br>e contaminati | nd perform correct<br>arked as "Final R<br>on that pose a thr | ctive acti<br>eport" d<br>eat to gr | ions for rele<br>loes not reli-<br>ound water | ases which<br>eve the ope<br>, surface w | n may ei<br>erator of<br>ater, hu | ndanger<br>f liability<br>ıman health |
|                                                   | 100                                                            |                                                                |                                                  |                                                                                                                                                                                                                                                                                                                                                                                                                                                                                                                                                                                                                                                                                                                                                                                                                                                                                                                                                                                                                                                                                                                                                                                                                                                                                                                                                                                                                                                                                                                                                                                                                                                                                                                                                                                                                                                                                                                                                                                                                                                                                                                                |                         |                                              | OIL CON                                                       | <u>SERV</u>                         | <u>ATION</u>                                  | <u>DIVISI</u>                            | <u>NC</u>                         |                                       |
| Signature:                                        | letely.                                                        | la                                                             |                                                  |                                                                                                                                                                                                                                                                                                                                                                                                                                                                                                                                                                                                                                                                                                                                                                                                                                                                                                                                                                                                                                                                                                                                                                                                                                                                                                                                                                                                                                                                                                                                                                                                                                                                                                                                                                                                                                                                                                                                                                                                                                                                                                                                |                         |                                              |                                                               |                                     | Jamit                                         | ?//                                      |                                   |                                       |
| Printed Name                                      | : Cal Wrang                                                    | gham                                                           |                                                  |                                                                                                                                                                                                                                                                                                                                                                                                                                                                                                                                                                                                                                                                                                                                                                                                                                                                                                                                                                                                                                                                                                                                                                                                                                                                                                                                                                                                                                                                                                                                                                                                                                                                                                                                                                                                                                                                                                                                                                                                                                                                                                                                |                         | Approved by                                  | Environmental S                                               | pecialist                           | l: //2000,                                    | wye                                      |                                   |                                       |
| Title: EHS M                                      | •                                                              |                                                                |                                                  |                                                                                                                                                                                                                                                                                                                                                                                                                                                                                                                                                                                                                                                                                                                                                                                                                                                                                                                                                                                                                                                                                                                                                                                                                                                                                                                                                                                                                                                                                                                                                                                                                                                                                                                                                                                                                                                                                                                                                                                                                                                                                                                                |                         | Approval Da                                  | 08/29/2016<br>le:                                             | 5                                   | Expiration I                                  | Date: 10/29/                             | 2016                              |                                       |
| E-mail Addre                                      |                                                                | /rangham@ta                                                    | argaresou                                        | ces.com                                                                                                                                                                                                                                                                                                                                                                                                                                                                                                                                                                                                                                                                                                                                                                                                                                                                                                                                                                                                                                                                                                                                                                                                                                                                                                                                                                                                                                                                                                                                                                                                                                                                                                                                                                                                                                                                                                                                                                                                                                                                                                                        |                         | Conditions of                                |                                                               |                                     |                                               |                                          | _                                 |                                       |
|                                                   |                                                                |                                                                |                                                  |                                                                                                                                                                                                                                                                                                                                                                                                                                                                                                                                                                                                                                                                                                                                                                                                                                                                                                                                                                                                                                                                                                                                                                                                                                                                                                                                                                                                                                                                                                                                                                                                                                                                                                                                                                                                                                                                                                                                                                                                                                                                                                                                | I                       | Discrete samp                                | les only. Delineat                                            | e and re                            | mediate per                                   | Attached<br>1RP 44                       | ı ∟                               |                                       |
| Date: 08                                          | /19/2016                                                       |                                                                | Phone                                            | : 432 <b>-</b> 688-0542                                                                                                                                                                                                                                                                                                                                                                                                                                                                                                                                                                                                                                                                                                                                                                                                                                                                                                                                                                                                                                                                                                                                                                                                                                                                                                                                                                                                                                                                                                                                                                                                                                                                                                                                                                                                                                                                                                                                                                                                                                                                                                        | 1                       | NMOCD guid                                   | elines.                                                       |                                     |                                               | 1                                        |                                   |                                       |