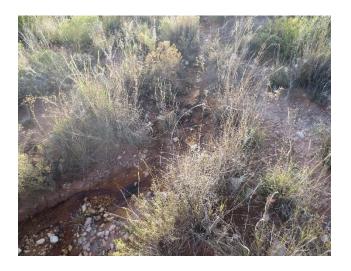

According to the C-141: A gauge on the tubing line at the well head blew out, resulting in a release of oil and produced water. A vacuum truck was utilized to recover approximately 2 BBLS of oil. The tubing was closed and the well shut in, so that necessary repairs could be conducted and prevent further impact. The spill originated at the wellhead and traversed in a northeasterly direction off the pad area and onto the pasture in two separate streams. The spill area was mapped, using a Trimble Juno 3B. Whereby, the total area of impact was estimated to be 4,922 sq. ft. The NMOCD and BLM, were notified on October 24, 2015, and November 18, 2015 respectively. The C-141 was filed and stamped by the NMOCD on November 23, 2015 assigning this event number **1RP-3991** (Appendix A).

According to the C-141: A gauge on the tubing line at the well head blew out, resulting in a release of oil and produced water. A vacuum truck was utilized to recover approximately 2 BBLS of oil. The tubing was closed and the well shut in, so that necessary repairs could be conducted and prevent further impact. The spill originated at the wellhead and traversed in a northeasterly direction off the pad area and onto the pasture in two separate streams. The spill area was mapped, using a Trimble Juno 3B. Whereby, the total area of impact was estimated to be 4,922 sq. ft. The NMOCD and BLM, were notified on October 24, 2015, and November 18, 2015 respectively. The C-141 was filed and stamped by the NMOCD on November 23, 2015 assigning this event number 1RP-3991 (Appendix A).