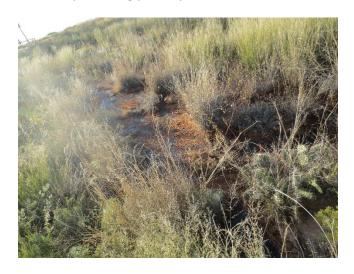

According to the C-141: A gauge on the tubing line at the well head blew out, resulting in a release of oil and produced water. A vacuum truck was utilized to recover approximately 2 BBLS of oil. The tubing was closed and the well shut in, so that necessary repairs could be conducted and prevent further impact. The spill originated at the wellhead and traversed in a northeasterly direction off the pad area and onto the pasture in two separate streams. The spill area was mapped, using a Trimble Juno 3B. Whereby, the total area of impact was estimated to be 4,922 sq. ft. The NMOCD and BLM, were notified on October 24, 2015, and November 18, 2015 respectively. The C-141 was filed and stamped by the NMOCD on November 23, 2015 assigning this event number **1RP-3991** (Appendix A).

According to the C-141: A gauge on the tubing line at the well head blew out, resulting in a release of oil and produced water. A vacuum truck was utilized to recover approximately 2 BBLS of oil. The tubing was closed and the well shut in, so that necessary repairs could be conducted and prevent further impact. The spill originated at the wellhead and traversed in a northeasterly direction off the pad area and onto the pasture in two separate streams. The spill area was mapped, using a Trimble Juno 3B. Whereby, the total area of impact was estimated to be 4,922 sq. ft. The NMOCD and BLM, were notified on October 24, 2015, and November 18, 2015 respectively. The C-141 was filed and stamped by the NMOCD on November 23, 2015 assigning this event number 1RP-3991 (Appendix A).