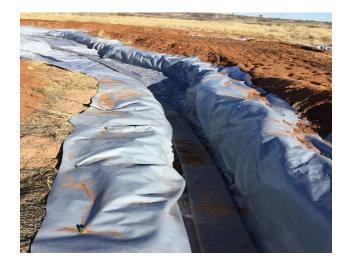

The site was prepared for remediation activities with the installation of the lined infrastructure for soil treatment, see photo documentation (Appendix D). RX Soil procedure was applied to the impacted soil inside the lined infrastructure.

Commencing January 25, 2016, the site was prepared for remediation activities with the installation of the lined infrastructure for soil treatment, see photo documentation (Appendix D). The RX Soil procedure was applied to the site in the following days.