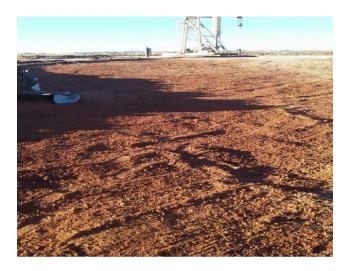

According to the C-141: A gauge on the tubing line at the well head blew out, resulting in a release of oil and produced water. A vacuum truck was utilized to recover approximately 2 BBLS of oil. The tubing was closed and the well shut in, so that necessary repairs could be conducted and prevent further impact. The spill originated at the wellhead and traversed in a northeasterly direction off the pad area and onto the pasture in two separate streams. The spill area was mapped, using a Trimble Juno 3B. Whereby, the total area of impact was estimated to be 4,922 sq. ft. The NMOCD and BLM, were notified on October 24, 2015, and November 18, 2015 respectively. The C-141 was filed and stamped by the NMOCD on November 23, 2015 assigning this event number **1RP-3991** (Appendix A).

According to the C-141: A gauge on the tubing line at the well head blew out, resulting in a release of oil and produced water. A vacuum truck was utilized to recover approximately 2 BBLS of oil. The tubing was closed and the well shut in, so that necessary repairs could be conducted and prevent further impact. The spill originated at the wellhead and traversed in a northeasterly direction off the pad area and onto the pasture in two separate streams. The spill area was mapped, using a Trimble Juno 3B. Whereby, the total area of impact was estimated to be 4,922 sq. ft. The NMOCD and BLM, were notified on October 24, 2015, and November 18, 2015 respectively. The C-141 was filed and stamped by the NMOCD on November 23, 2015 assigning this event number 1RP-3991 (Appendix A).