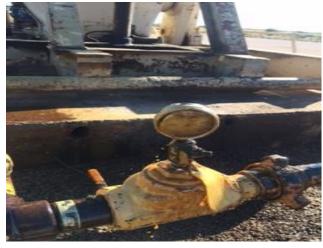

According to the C-141: A gauge on the tubing line at the well head blew out, resulting in a release of oil and produced water. A vacuum truck was utilized to recover approximately 2 BBLS of oil. The tubing was closed and the well shut in, so that necessary repairs could be conducted and prevent further impact. The spill originated at the wellhead and traversed in a northeasterly direction off the pad area and onto the pasture in two separate streams. The spill area was mapped, using a Trimble Juno 3B. Whereby, the total area of impact was estimated to be 4,922 sq. ft. The NMOCD and BLM, were notified on October 24, 2015, and November 18, 2015 respectively. The C-141 was filed and stamped by the NMOCD on November 23, 2015 assigning this event number **1RP-3991** (Appendix A).

According to the C-141: A gauge on the tubing line at the well head blew out, resulting in a release of oil and produced water. A vacuum truck was utilized to recover approximately 2 BBLS of oil. The tubing was closed and the well shut in, so that necessary repairs could be conducted and prevent further impact. The spill originated at the wellhead and traversed in a northeasterly direction off the pad area and onto the pasture in two separate streams. The spill area was mapped, using a Trimble Juno 3B. Whereby, the total area of impact was estimated to be 4,922 sq. ft. The NMOCD and BLM, were notified on October 24, 2015, and November 18, 2015 respectively. The C-141 was filed and stamped by the NMOCD on November 23, 2015 assigning this event number 1RP-3991 (Appendix A).