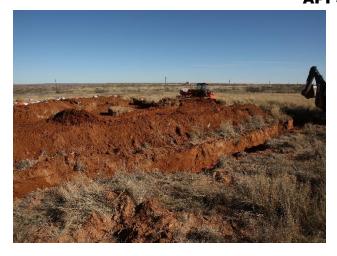

## IV. Work Performed

On October 26, 2015, SESI was onsite to photograph. Assess and map the spill area.

On October 29, 2015 SESI personnel revisited the site to conduct a vertical and horizontal soil sampling activities of the impacted area. Four (4) sample point positions were established. Bore holes were advanced to depth of 2' bgs., and 3' bgs., respectively. Representative soil samples were collected at the Four sample points, properly packaged, preserved, and transported to Cardinal Laboratories of Hobbs, New Mexico and analyzed for Chloride (Cl<sup>-</sup>) (Method SM 4500 Cl-B). The results of the analysis are presented in the table below (Appendix C):

The site was prepared for remediation activities with the installation of the lined infrastructure for soil treatment, see photo documentation (Appendix D). RX Soil procedure was applied to the impacted soil inside the lined infrastructure.

Commencing January 25, 2016, the site was prepared for remediation activities with the installation of the lined infrastructure for soil treatment, see photo documentation (Appendix D). The RX Soil procedure was applied to the site in the following days.