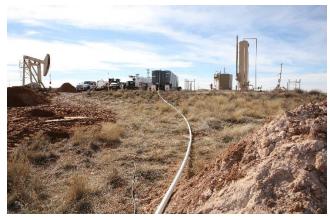

The site was prepared for remediation activities with the installation of the lined infrastructure for soil treatment, see photo documentation (Appendix D). RX Soil procedure was applied to the impacted soil inside the lined infrastructure.

Commencing January 25, 2016, the site was prepared for remediation activities with the installation of the lined infrastructure for soil treatment, see photo documentation (Appendix D). The RX Soil procedure was applied to the site in the following days.