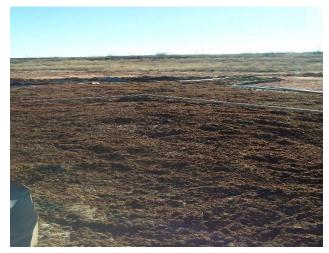

On January 25, 2016 SESI personnel returned to the site in order to supervise the blending of the treated soil and obtain samples from the leachate from random areas. The soil was field tested for Chlorides and the results ranged from 380 mg/kg to 1267 mg/kg. The effluent concentrated for Chlorides at 11,000 mg/kg.

On January 26, 2016 the effluent results for Chlorides were 9,800 mg/kg, indicating a reduction in the levels.

On February 10, 2016 the effluent results for Chlorides were at 4,400 mg/kg.

On February 18, 2016 SESI personnel visited the site to retrieve representative soil samples from the treatment area. All soil samples were properly packaged, preserved, and transported to Cardinal Laboratories of Hobbs, New Mexico and analyzed for Chloride (CI-) (Method SM 4500 CI-B). The results of sampling event are displayed in the table below: (Appendix C):

The soil in the areas around the six sample points were re-treated with the RX Soil procedure.

On March 12, 2016 the effluent sample for Chloride result was at 832 mg/kg indicating a sharp decline in Chloride levels as was anticipated based on the aforementioned results.