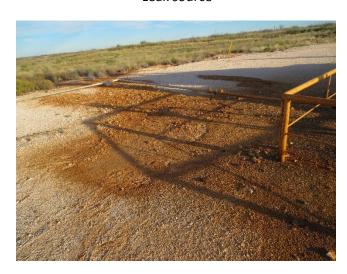

According to the C-141: A gauge on the tubing line at the well head blew out, resulting in a release of oil and produced water. A vacuum truck was utilized to recover approximately 2 BBLS of oil. The tubing was closed and the well shut in, so that necessary repairs could be conducted and prevent further impact. The spill originated at the wellhead and traversed in a northeasterly direction off the pad area and onto the pasture in two separate streams. The spill area was mapped, using a Trimble Juno 3B. Whereby, the total area of impact was estimated to be 4,922 sq. ft. The NMOCD and BLM, were notified on October 24, 2015, and November 18, 2015 respectively. The C-141 was filed and stamped by the NMOCD on November 23, 2015 assigning this event number **1RP-3991** (Appendix A).

According to the C-141: A gauge on the tubing line at the well head blew out, resulting in a release of oil and produced water. A vacuum truck was utilized to recover approximately 2 BBLS of oil. The tubing was closed and the well shut in, so that necessary repairs could be conducted and prevent further impact. The spill originated at the wellhead and traversed in a northeasterly direction off the pad area and onto the pasture in two separate streams. The spill area was mapped, using a Trimble Juno 3B. Whereby, the total area of impact was estimated to be 4,922 sq. ft. The NMOCD and BLM, were notified on October 24, 2015, and November 18, 2015 respectively. The C-141 was filed and stamped by the NMOCD on November 23, 2015 assigning this event number 1RP-3991 (Appendix A).