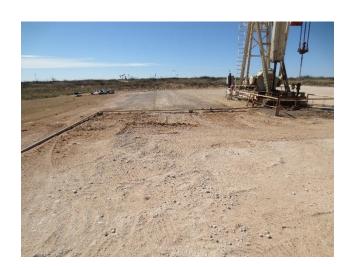

The site was prepared for remediation activities with the installation of the lined infrastructure for soil treatment, see photo documentation (Appendix D). RX Soil procedure was applied to the impacted soil inside the lined infrastructure.

# **Appendix D Site Photos**

Commencing January 25, 2016, the site was prepared for remediation activities with the installation of the lined infrastructure for soil treatment, see photo documentation (Appendix D). The RX Soil procedure was applied to the site in the following days.