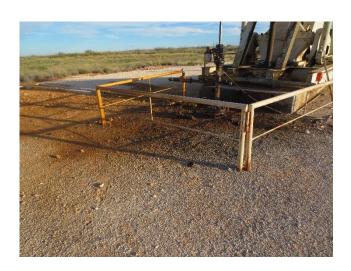

The site was prepared for remediation activities with the installation of the lined infrastructure for soil treatment, see photo documentation (Appendix D). RX Soil procedure was applied to the impacted soil inside the lined infrastructure.

Commencing January 25, 2016, the site was prepared for remediation activities with the installation of the lined infrastructure for soil treatment, see photo documentation (Appendix D). The RX Soil procedure was applied to the site in the following days.