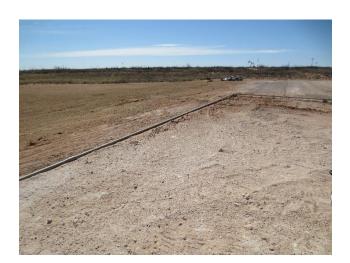

The site was prepared for remediation activities with the installation of the lined infrastructure for soil treatment, see photo documentation (Appendix D). RX Soil procedure was applied to the impacted soil inside the lined infrastructure.

# **Appendix D Site Photos**

Commencing January 25, 2016, the site was prepared for remediation activities with the installation of the lined infrastructure for soil treatment, see photo documentation (Appendix D). The RX Soil procedure was applied to the site in the following days.