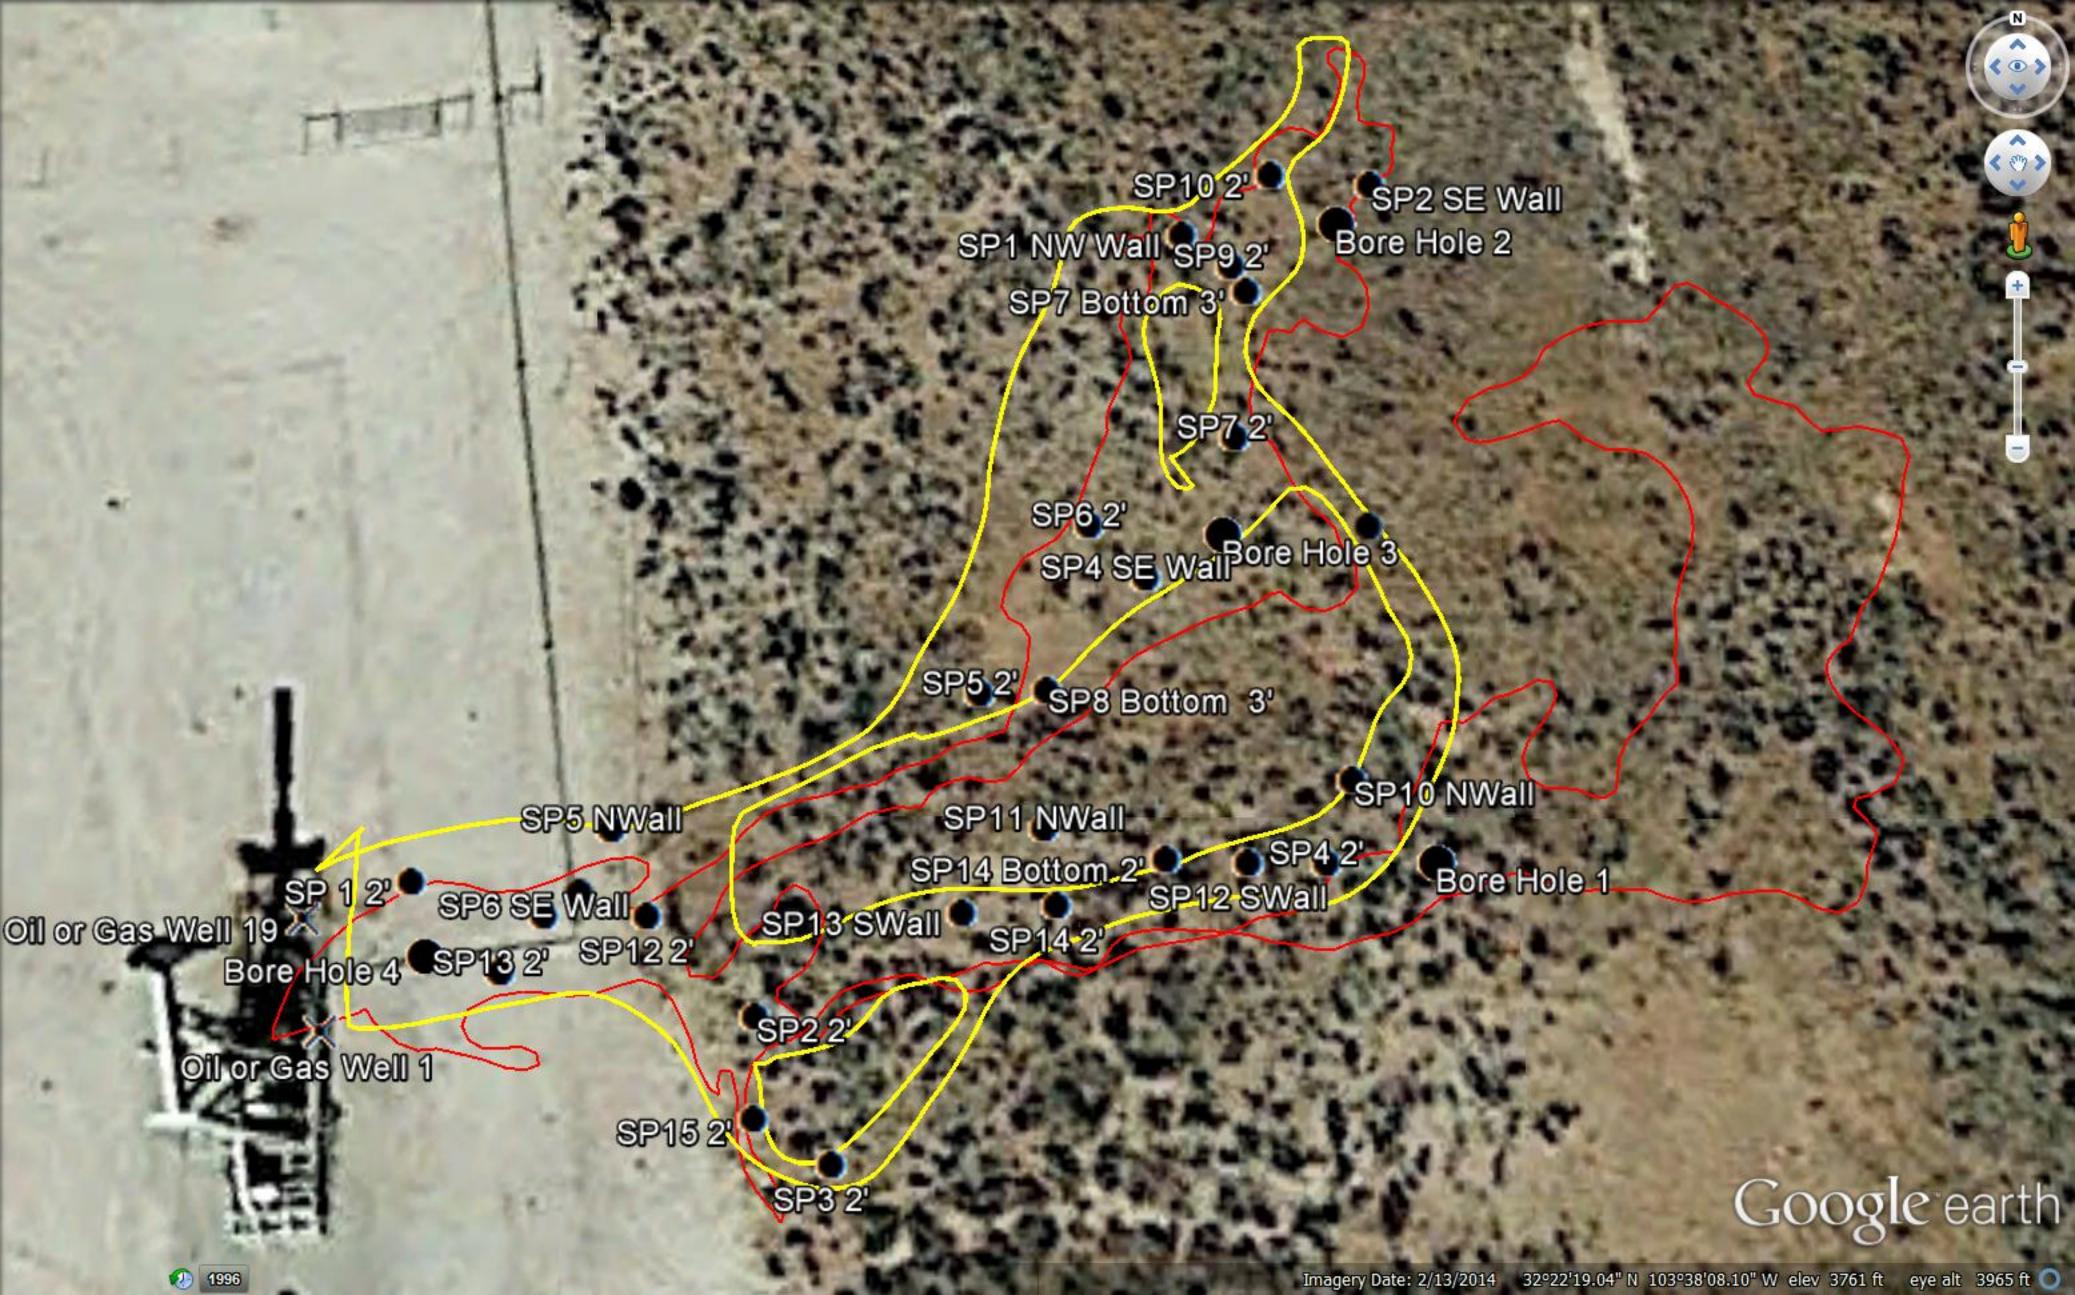

On January 21, 2016, soil samples were retrieved from the sidewalls and bottom of the excavation created by the removal of the contaminated soil. Ms. Shelley Tucker of the BLM, Ms. Kelly Jones and Mr. Jamie Keyes of the NMOCD, and Ms. Amber Groves of the NM State Land Office were touring the location after the excavation was complete, during the side and bottom sampling being performed. Mr. Bob Allen of SESI reported to the regulatory representatives that the sampling was complete and field testing confirmed removal of the contaminated soil. The samples were properly preserved, packaged, and transported to Cardinal Laboratories and analyzed for Chloride (CI<sup>-</sup>) (Method SM 4500 CI-B). The results are presented in the table below:

| Sample ID | Location    | Chloride<br>SM4500CI-B |
|-----------|-------------|------------------------|
|           |             |                        |
| SP-1      | NW Wall     | 240                    |
| SP-2      | SE Wall     | 288                    |
| SP-3      | NW Wall     | 240                    |
| SP-4      | SE Wall     | 304                    |
| SP-5      | NW Wall     | 80                     |
| SP-6      | SE Wall     | 64                     |
| SP-7      | Bottom @ 3' | 304                    |
| SP-9      | Bottom @ 2' | 384                    |
| SP-10     | North Wall  | 240                    |
| SP-11     | North Wall  | 256                    |
| SP-12     | South Wall  | <16.0                  |
| SP-13     | South Wall  | 32.0                   |
| SP-14     | Bottom @ 2' | 32.0                   |

On March 16, 2016 SESI personnel returned to the site to collect and field test representative soil samples. Grab samples were collected from SP's 4, 5, 6, 7, 11, and 14. All soil samples were properly packaged, preserved, and transported to Cardinal Laboratories of Hobbs, New Mexico and analyzed for Chloride (CI-) (Method SM 4500 CI-B). The results of the two sampling events are displayed in the table below: (Appendix C):

|                 | Analytical I | Field Tests Dat   | ed 03-16-16       |        |             |
|-----------------|--------------|-------------------|-------------------|--------|-------------|
| Sample<br>Point | Surface      | 1' bgs            | 2' bgs            | 1' bgs | 2' bgs      |
| SP1             | 144          | 288               | 688               |        |             |
| SP2             | 368          | 688               | 736               |        |             |
| SP3             | 112          | 624               | 832               |        |             |
| SP4             | 32           | 464               | <mark>1180</mark> |        | <b>1040</b> |
| SP5             | 592          | 576               | 1840              |        | <b>1020</b> |
| SP6             | 304          | 1100              | <mark>1760</mark> | 448    | 592         |
| SP7             | 912          | 1020              | <mark>1600</mark> | 368    | <b>1020</b> |
| SP8             |              |                   |                   |        |             |
| SP9             | 1060         | 352               | 528               |        |             |
| SP10            | 528          | 480               | 656               |        |             |
| SP11            | 480          | <mark>1410</mark> | 1500              | 240    | 144         |
| SP12            | 128          | 432               | 352               |        |             |
| SP13            | 112          | 351               | 416               |        |             |
| SP14            | 176          | 176               | 1280              |        | 240         |
| SP15            | 416          | 1140              | 832               |        |             |