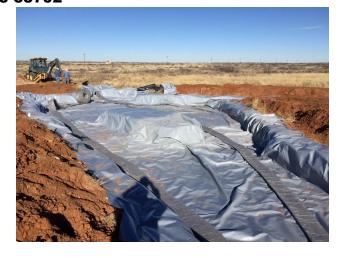

The site was prepared for remediation activities with the installation of the lined infrastructure for soil treatment, see photo documentation (Appendix D). RX Soil procedure was applied to the impacted soil inside the lined infrastructure.

Commencing January 25, 2016, the site was prepared for remediation activities with the installation of the lined infrastructure for soil treatment, see photo documentation (Appendix D). The RX Soil procedure was applied to the site in the following days.