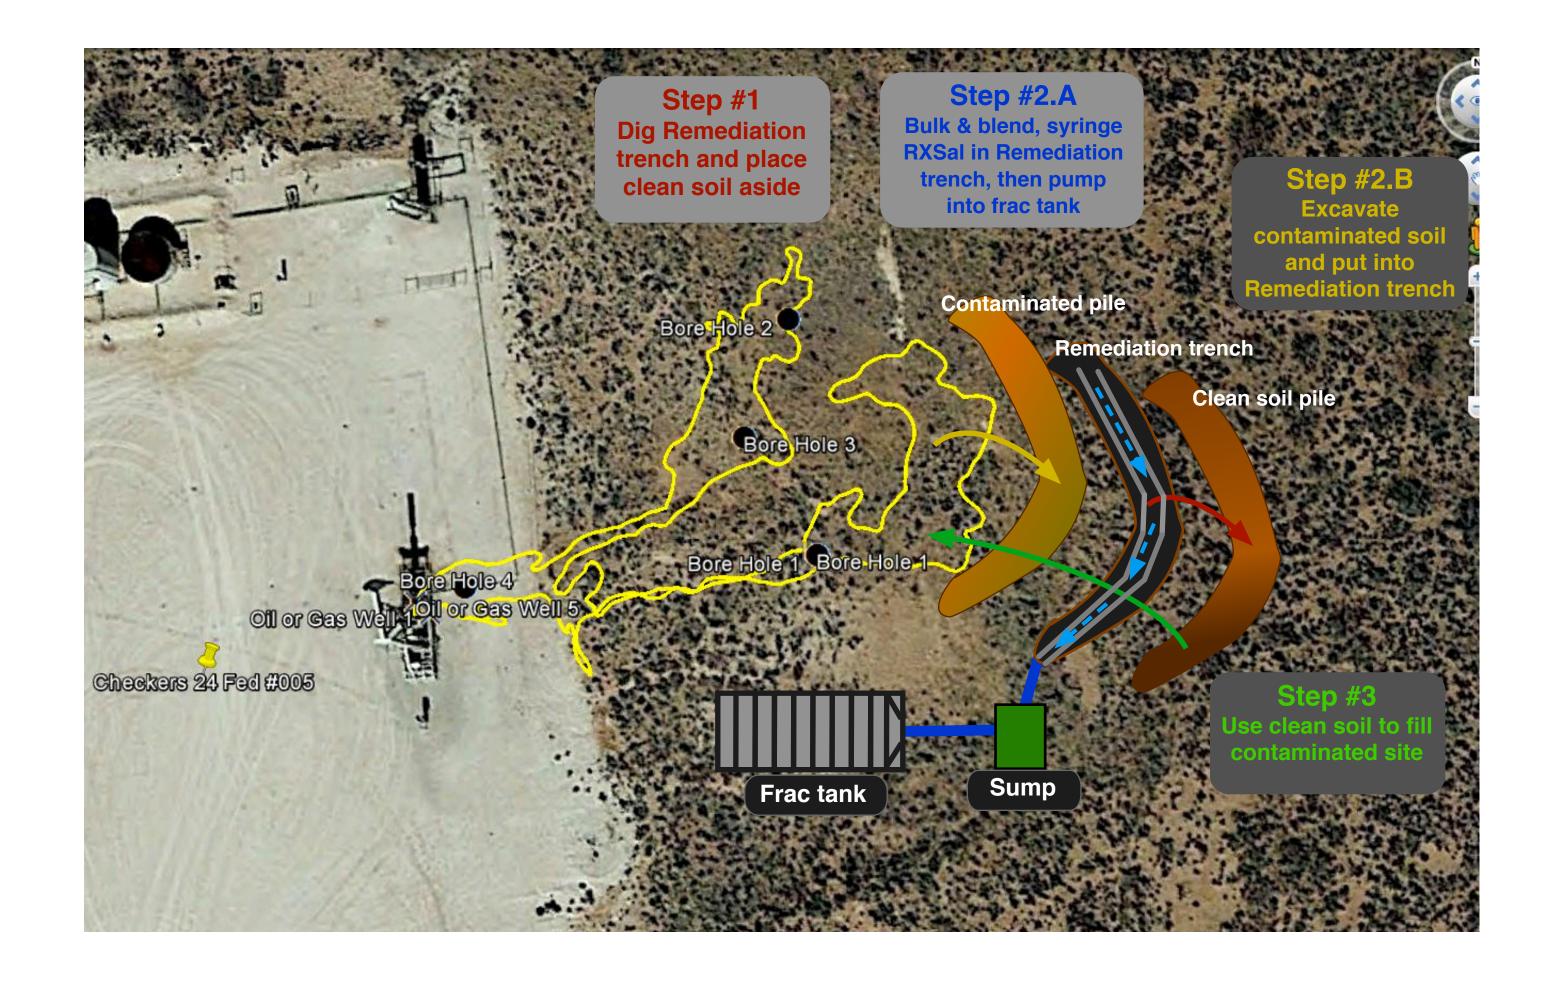

On December 30, 2015: based on the above soil analyses, SESI submitted a written Delineation Report and Work plan that called for the use of the Rx Soil procedure for cleanup of this site. The plan was approved by the NMOCD and the BLM with the BLM requiring reseeding of the site with the appropriate seed mix upon completion. During a site visit by SESI and RXSoil, it was decided that this site could be remediated in the excavation created by the removal of the contaminated soil, instead of creating two remediation trenches. In order to use the excavation, SESI will field tested the sides and bottom of the excavation after removal of the contaminated soil.

The site was prepared for remediation activities with the installation of the lined infrastructure for soil treatment, see photo documentation (Appendix D). RX Soil procedure was applied to the impacted soil inside the lined infrastructure.

Commencing January 25, 2016, the site was prepared for remediation activities with the installation of the lined infrastructure for soil treatment, see photo documentation (Appendix D). The RX Soil procedure was applied to the site in the following days.