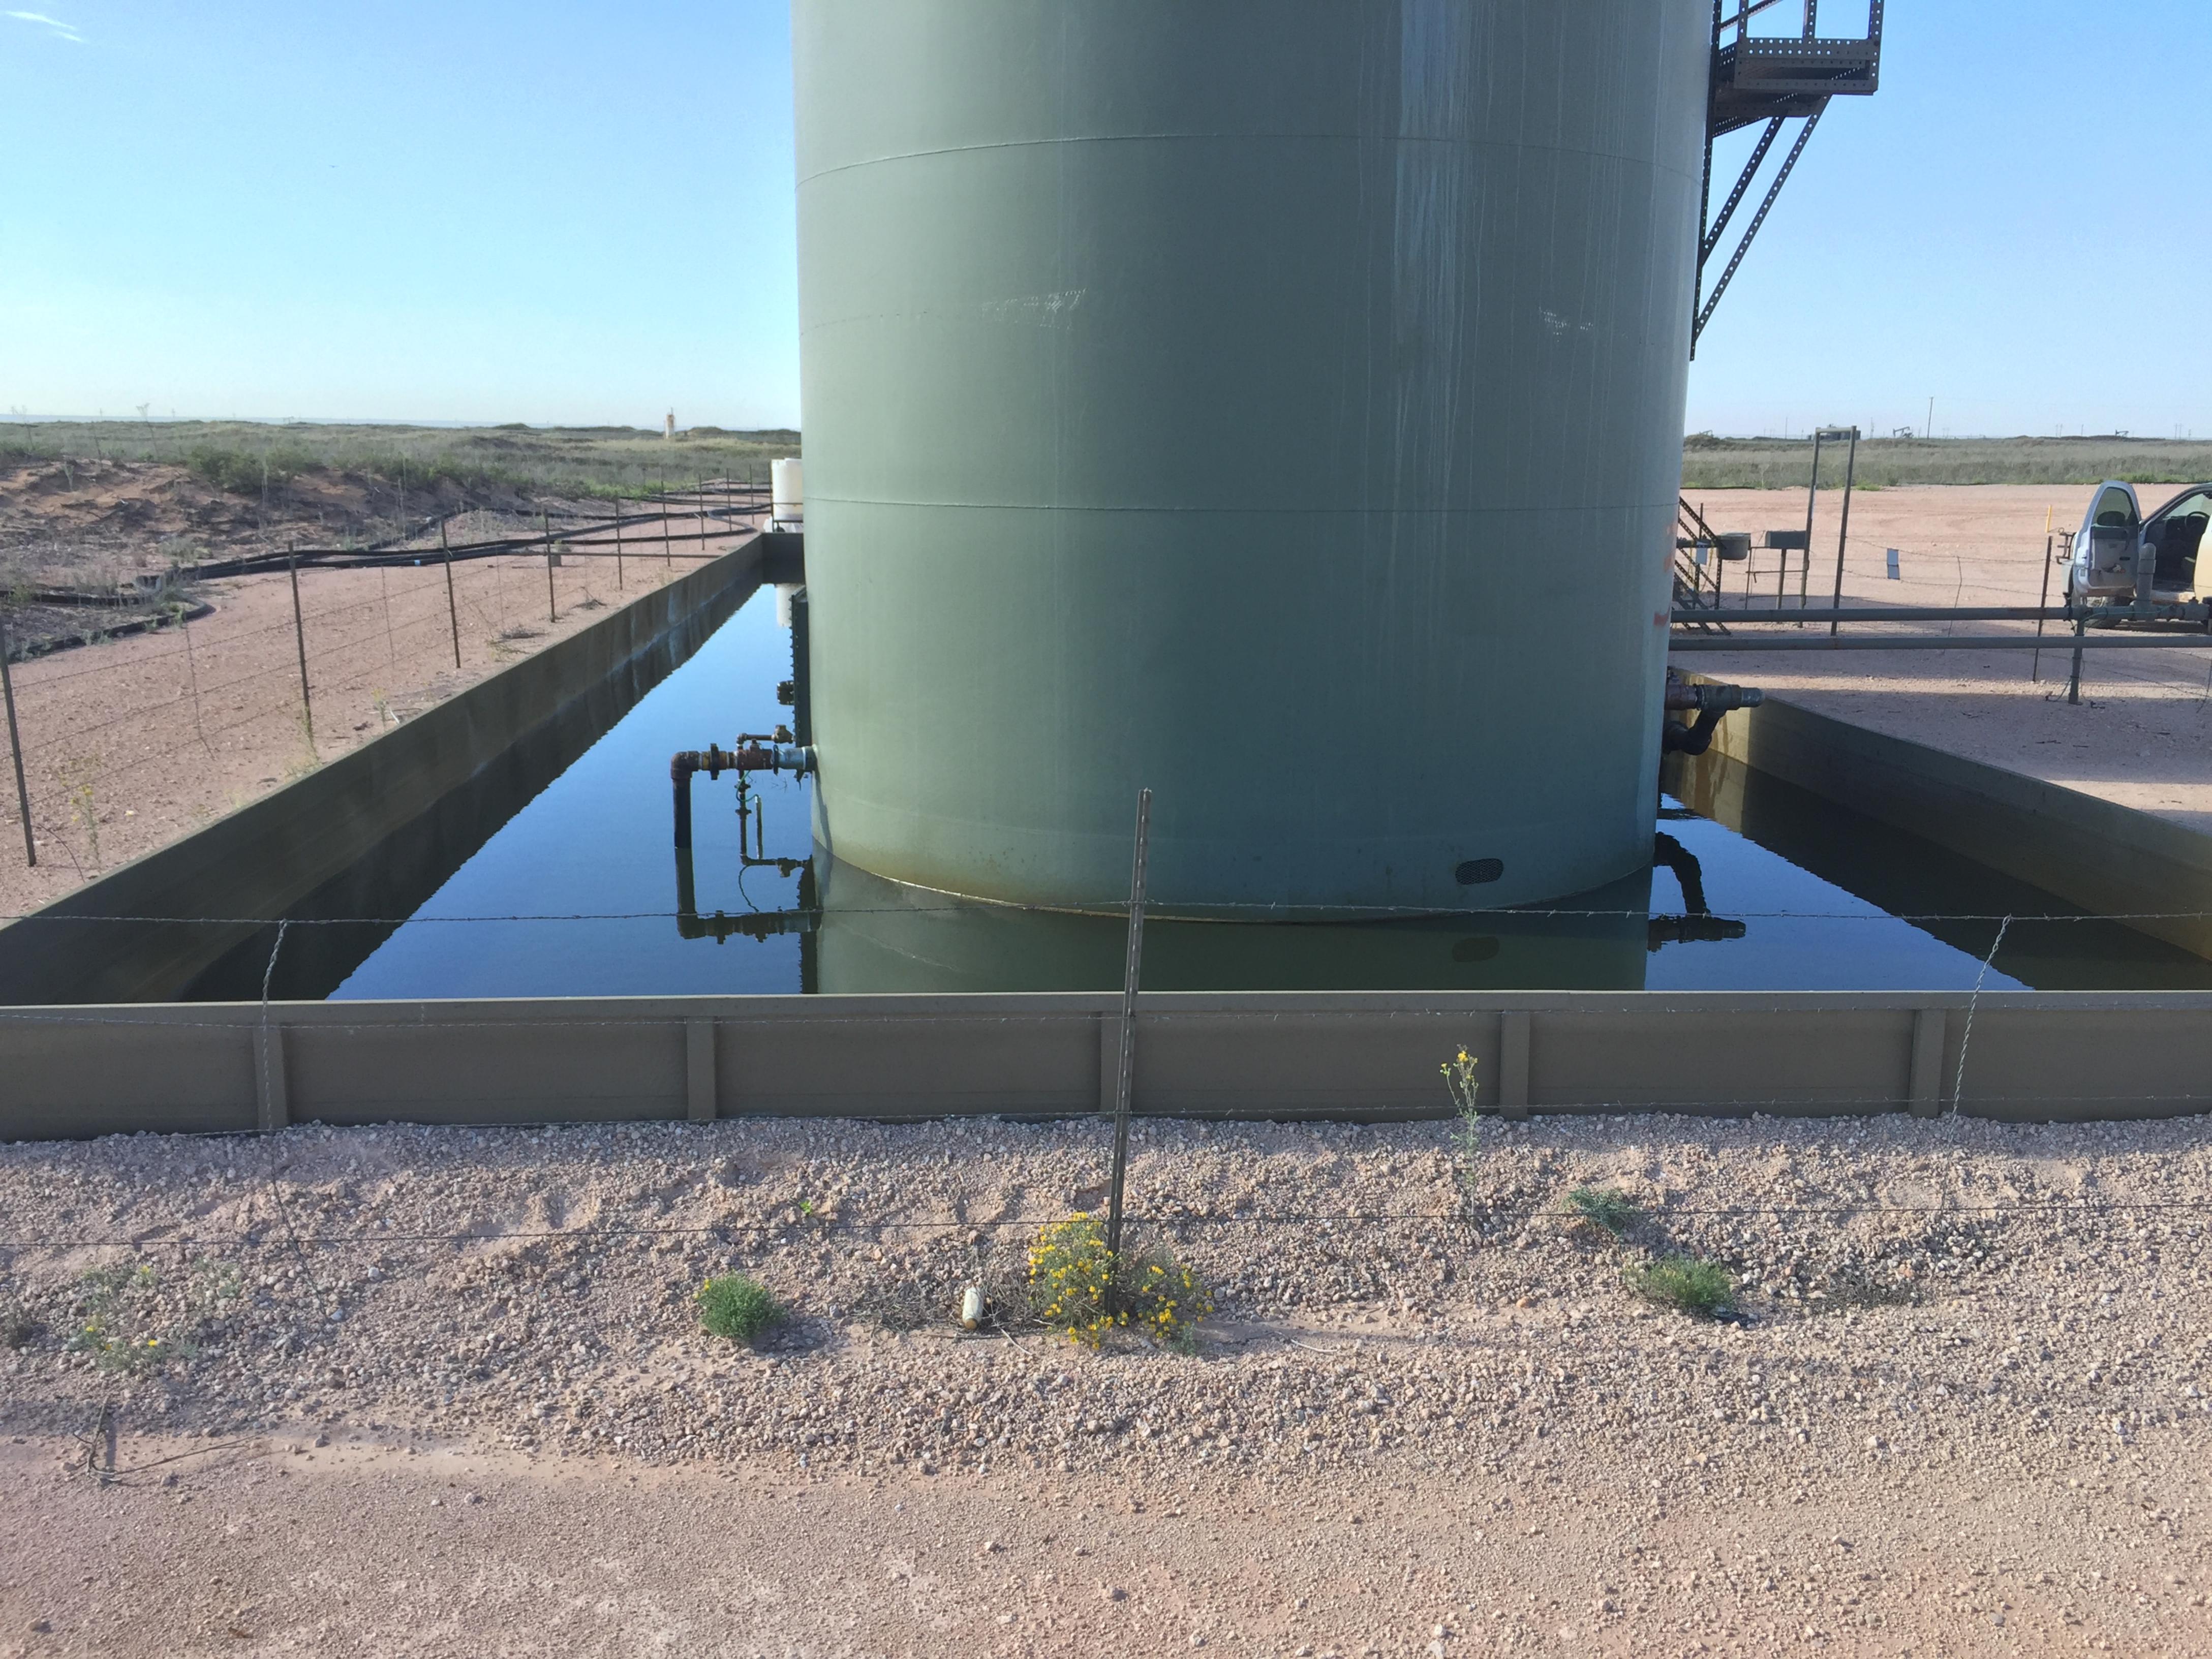

Oil Conservation Division 1220 South St. Francis Dr. Santa Fe, NM 87505

Submit 1 Copy to appropriate District Office in accordance with 19.15.29 NMAC.

1RP 4460

nKL1627239908 pKL1627240237

| Release Notification and Corrective Action                                                                                                                                                                                                                                                                                                                                                                                                                                                                                                                                                                                                                                                                                                                                                                                     |         |          |       |               |          |                                                                                                                                   |                                             |                       |                                       |  |
|--------------------------------------------------------------------------------------------------------------------------------------------------------------------------------------------------------------------------------------------------------------------------------------------------------------------------------------------------------------------------------------------------------------------------------------------------------------------------------------------------------------------------------------------------------------------------------------------------------------------------------------------------------------------------------------------------------------------------------------------------------------------------------------------------------------------------------|---------|----------|-------|---------------|----------|-----------------------------------------------------------------------------------------------------------------------------------|---------------------------------------------|-----------------------|---------------------------------------|--|
|                                                                                                                                                                                                                                                                                                                                                                                                                                                                                                                                                                                                                                                                                                                                                                                                                                |         |          |       |               |          |                                                                                                                                   | <b>OPERATOR</b> Initial Report Final Report |                       |                                       |  |
|                                                                                                                                                                                                                                                                                                                                                                                                                                                                                                                                                                                                                                                                                                                                                                                                                                |         |          |       |               |          | Contact Danny Velo, Production Foreman                                                                                            |                                             |                       |                                       |  |
|                                                                                                                                                                                                                                                                                                                                                                                                                                                                                                                                                                                                                                                                                                                                                                                                                                |         |          |       |               |          | Telephone No. 575-703-3360                                                                                                        |                                             |                       |                                       |  |
| Facility Name Hulkster 3                                                                                                                                                                                                                                                                                                                                                                                                                                                                                                                                                                                                                                                                                                                                                                                                       |         |          |       |               |          | Facility Type Oil                                                                                                                 |                                             |                       |                                       |  |
| Surface Owner State Mineral Owner                                                                                                                                                                                                                                                                                                                                                                                                                                                                                                                                                                                                                                                                                                                                                                                              |         |          |       |               |          | State                                                                                                                             |                                             |                       | <b>API No</b> 30-025-39570            |  |
| LOCATION OF RELEASE                                                                                                                                                                                                                                                                                                                                                                                                                                                                                                                                                                                                                                                                                                                                                                                                            |         |          |       |               |          |                                                                                                                                   |                                             |                       |                                       |  |
| Unit Letter                                                                                                                                                                                                                                                                                                                                                                                                                                                                                                                                                                                                                                                                                                                                                                                                                    | Section | Township | Range | Feet from the |          | South Line                                                                                                                        | Feet from the                               | East/West Line County |                                       |  |
| В                                                                                                                                                                                                                                                                                                                                                                                                                                                                                                                                                                                                                                                                                                                                                                                                                              | 32      | 18S      | 32E   | 660           | FNL 1980 |                                                                                                                                   |                                             | FEL Lea               |                                       |  |
| Latitude: 32.7094536 Longitude: -103.7863235                                                                                                                                                                                                                                                                                                                                                                                                                                                                                                                                                                                                                                                                                                                                                                                   |         |          |       |               |          |                                                                                                                                   |                                             |                       |                                       |  |
| NATURE OF RELEASE                                                                                                                                                                                                                                                                                                                                                                                                                                                                                                                                                                                                                                                                                                                                                                                                              |         |          |       |               |          |                                                                                                                                   |                                             |                       |                                       |  |
| Type of Release                                                                                                                                                                                                                                                                                                                                                                                                                                                                                                                                                                                                                                                                                                                                                                                                                |         |          |       |               |          | Volume of Release         Volume Recovered                                                                                        |                                             |                       |                                       |  |
| Oil and Produced Water                                                                                                                                                                                                                                                                                                                                                                                                                                                                                                                                                                                                                                                                                                                                                                                                         |         |          |       |               |          | 101bbls oil<br>water                                                                                                              | and 10bbls produ                            | uced 101bbls          | 101bbls oil and 10bbls produced water |  |
| Source of Release                                                                                                                                                                                                                                                                                                                                                                                                                                                                                                                                                                                                                                                                                                                                                                                                              |         |          |       |               |          | Date and Hour of Occurrence                                                                                                       |                                             |                       | Date and Hour of Discovery            |  |
| Circulating line Was Immediate Notice Given?                                                                                                                                                                                                                                                                                                                                                                                                                                                                                                                                                                                                                                                                                                                                                                                   |         |          |       |               |          | September 13, 2016 @ 9:30 AM         September 13, 2016 @ 9:30 AM           If YES, To Whom?         September 13, 2016 @ 9:30 AM |                                             |                       |                                       |  |
| Was Immediate Notice Given?                                                                                                                                                                                                                                                                                                                                                                                                                                                                                                                                                                                                                                                                                                                                                                                                    |         |          |       |               |          | Jamie Keyes, OCD                                                                                                                  |                                             |                       |                                       |  |
| By Whom?                                                                                                                                                                                                                                                                                                                                                                                                                                                                                                                                                                                                                                                                                                                                                                                                                       |         |          |       |               |          | Date and Hour<br>September 13, 2016 @ 2:50 PM                                                                                     |                                             |                       |                                       |  |
| Danny Velo, Production Foreman Was a Watercourse Reached?                                                                                                                                                                                                                                                                                                                                                                                                                                                                                                                                                                                                                                                                                                                                                                      |         |          |       |               |          | If YES, Volume Impacting the Watercourse                                                                                          |                                             |                       |                                       |  |
| ☐ Yes ⊠ No                                                                                                                                                                                                                                                                                                                                                                                                                                                                                                                                                                                                                                                                                                                                                                                                                     |         |          |       |               |          | N/A                                                                                                                               |                                             |                       |                                       |  |
| If a Watercourse was Impacted, Describe Fully.*<br>N/A                                                                                                                                                                                                                                                                                                                                                                                                                                                                                                                                                                                                                                                                                                                                                                         |         |          |       |               |          |                                                                                                                                   |                                             |                       |                                       |  |
| <b>Describe Cause of Problem and Remedial Action Taken.</b> *<br>Circulating line developed a hole causing a release into lined containment. The circulating line was shut and oil was moved to a different tank in case of hole in current tank. Repairs are scheduled to be made.                                                                                                                                                                                                                                                                                                                                                                                                                                                                                                                                            |         |          |       |               |          |                                                                                                                                   |                                             |                       |                                       |  |
| Describe Area Affected and Cleanup Action Taken.*<br>Approximately 101bbls oil and 10bbls produced water was released from the circulating line into the surrounding lined containment. All released fluid<br>remained in lined containment. A vacuum truck was called and recovered 101blls oil and 10bbls produced water from containment. The containment was<br>checked for holes and none were found. No further action is required.                                                                                                                                                                                                                                                                                                                                                                                      |         |          |       |               |          |                                                                                                                                   |                                             |                       |                                       |  |
| I hereby certify that the information given above is true and complete to the best of my knowledge and understand that pursuant to NMOCD rules and regulations all operators are required to report and/or file certain release notifications and perform corrective actions for releases which may endanger public health or the environment. The acceptance of a C-141 report by the NMOCD marked as "Final Report" does not relieve the operator of liability should their operations have failed to adequately investigate and remediate contamination that pose a threat to ground water, surface water, human health or the environment. In addition, NMOCD acceptance of a C-141 report does not relieve the operator of responsibility for compliance with any other federal, state, or local laws and/or regulations. |         |          |       |               |          |                                                                                                                                   |                                             |                       |                                       |  |
| Signature: Sheila Fisher                                                                                                                                                                                                                                                                                                                                                                                                                                                                                                                                                                                                                                                                                                                                                                                                       |         |          |       |               |          | OIL CONSERVATION DIVISION                                                                                                         |                                             |                       |                                       |  |
|                                                                                                                                                                                                                                                                                                                                                                                                                                                                                                                                                                                                                                                                                                                                                                                                                                |         |          |       |               |          | Approved by Environmental Specialist                                                                                              |                                             |                       |                                       |  |
| Printed Name: Sheila Fisher                                                                                                                                                                                                                                                                                                                                                                                                                                                                                                                                                                                                                                                                                                                                                                                                    |         |          |       |               |          | Approved by Environmental Specialist:                                                                                             |                                             |                       |                                       |  |
| Title: Field Admin Support                                                                                                                                                                                                                                                                                                                                                                                                                                                                                                                                                                                                                                                                                                                                                                                                     |         |          |       |               |          | Approval Dat                                                                                                                      | e: 9/28/2016                                | Expiration            | Date: N/A                             |  |
| E-mail Address: Sheila.fisher@dvn.com                                                                                                                                                                                                                                                                                                                                                                                                                                                                                                                                                                                                                                                                                                                                                                                          |         |          |       |               |          | Conditions of                                                                                                                     | Approval: N/A                               | X                     | Attached                              |  |