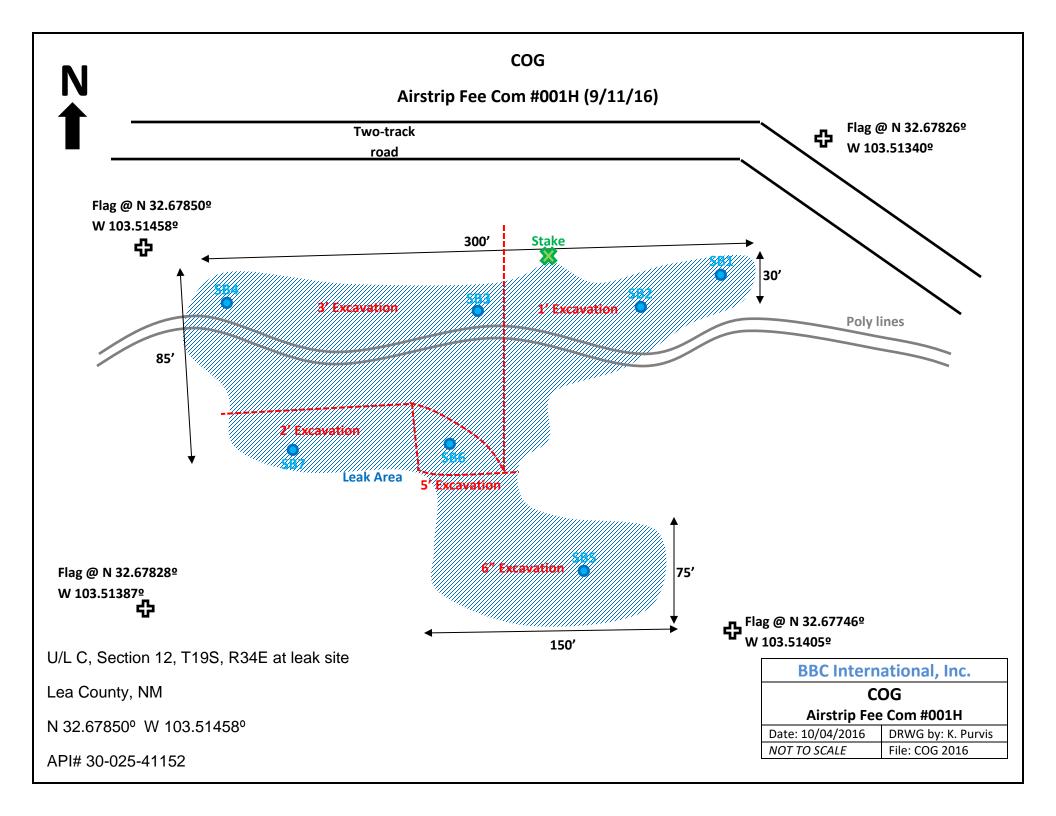

## REMEDIATION PLAN

COG will excavate the spill area as depicted on the following site diagram. The leak area near SB1 and SB2 will be excavated to a depth of 1 foot. The leak area near SB3 and SB4 will be excavated to a depth of 3 feet. The leak area near SB5 will be excavated to a depth of 6 inches. The leak area near SB6 will be excavated to a depth of 5 feet. The leak area near SB7 will be excavated to a depth of 2 feet.

The entire site will then be backfilled with clean soil.

All excavated materials will be disposed of at an NMOCD-approved disposal facility.