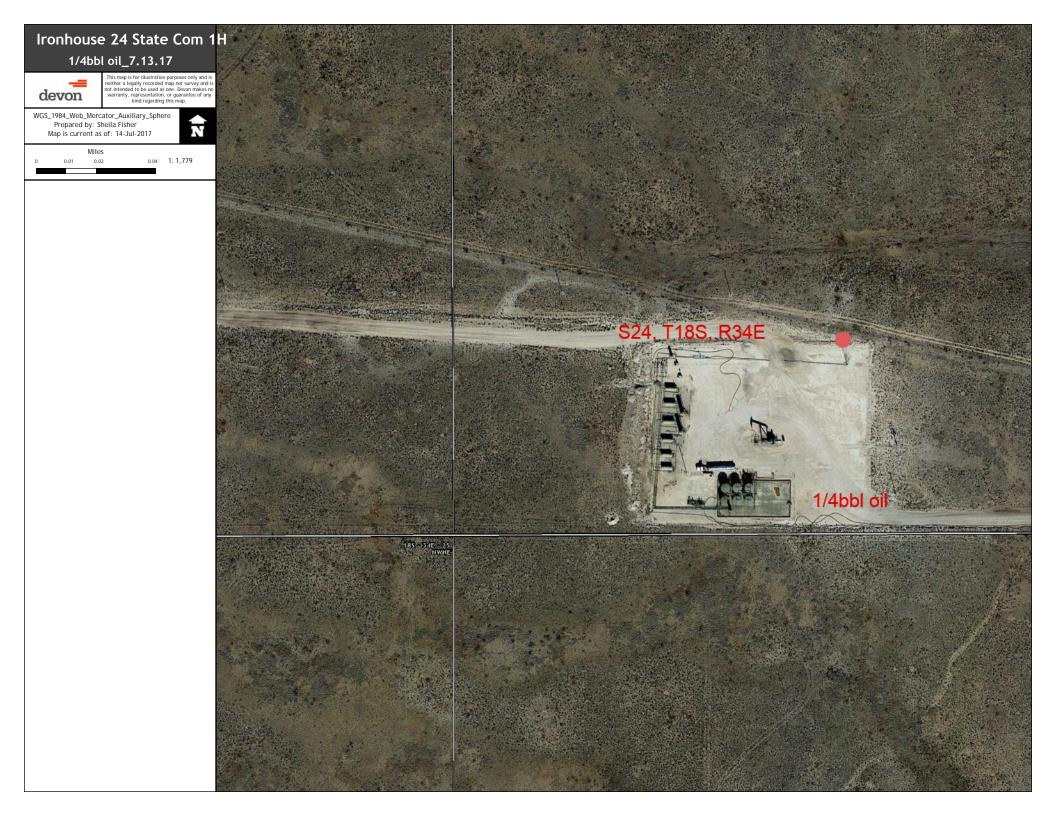

Form C-141 Revised August 8, 2011

**Oil Conservation Division** 1220 South St. Francis Dr. Santa Fe, NM 87505

Submit 1 Copy to appropriate District Office in accordance with 19.15.29 NMAC.

|                                                                                   |                  |               | Rele                | ease Notific                                    | catio   | n and Co                                                                                                 | orrective A                                | ction                    | 1                                                      |           |       |              |
|-----------------------------------------------------------------------------------|------------------|---------------|---------------------|-------------------------------------------------|---------|----------------------------------------------------------------------------------------------------------|--------------------------------------------|--------------------------|--------------------------------------------------------|-----------|-------|--------------|
|                                                                                   |                  |               |                     |                                                 |         | <b>OPERA</b> '                                                                                           | ГOR                                        |                          | 🖂 Initia                                               | al Report |       | Final Report |
| Name of Company Devon Energy Production Company                                   |                  |               |                     |                                                 |         | Contact Danny Velo, Production Foreman                                                                   |                                            |                          |                                                        |           |       |              |
| Address 6488 Seven Rivers Hwy Artesia, NM 88210                                   |                  |               |                     |                                                 |         | <b>Telephone No.</b> 575-703-3360                                                                        |                                            |                          |                                                        |           |       |              |
| Facility Name Ironhouse 24 State Com 1H                                           |                  |               |                     |                                                 |         | Facility Type Oil                                                                                        |                                            |                          |                                                        |           |       |              |
|                                                                                   | <b>Q</b>         |               |                     |                                                 | 0       | Q                                                                                                        |                                            |                          |                                                        | 20.025.4  | 11.60 |              |
| Surface Owner State Mineral Ow                                                    |                  |               |                     |                                                 | Owner   | <b>API No</b> 30-025-41163                                                                               |                                            |                          |                                                        |           |       |              |
|                                                                                   |                  |               |                     | LOCA                                            | ATIO    | N OF RE                                                                                                  | LEASE                                      |                          |                                                        |           |       |              |
| Unit Letter                                                                       | Section Township |               | Range Feet from the |                                                 | North   | h/South Line                                                                                             |                                            |                          | West Line                                              | County    |       |              |
| Р                                                                                 | 24               | 18S           | 34E                 | 150'                                            |         | FSL 825'                                                                                                 |                                            | FEL                      |                                                        | Lea       |       |              |
|                                                                                   | 1                | I             | La                  | titude: 32.7265                                 | 5167    | Longitude: -103.5080643                                                                                  |                                            |                          |                                                        |           |       |              |
|                                                                                   |                  |               |                     | NAT                                             | TURE    | OF REL                                                                                                   | EASE                                       |                          |                                                        |           |       |              |
| Type of Release<br>Oil                                                            |                  |               |                     |                                                 | 1/4bbl  |                                                                                                          |                                            | Volume Recovered<br>Obbl |                                                        |           |       |              |
| Source of Release Flare                                                           |                  |               |                     |                                                 |         | Date and Hour of Occurrence<br>July 13, 2017 @ 10:30 AM                                                  |                                            |                          | Date and Hour of Discovery<br>July 13. 2017 @ 10:30 AM |           |       |              |
| Was Immediate Notice Given?         X         Yes         No         Not Required |                  |               |                     |                                                 |         | If YES, To Whom?<br>Shelly Tucker, BLM<br>Olivia Yu, OCD                                                 |                                            |                          |                                                        |           |       |              |
| By Whom?<br>Ky Scott, Asst. Production Foreman                                    |                  |               |                     |                                                 |         | <b>Date and Hour</b><br>Shelly Tucker, BLM July 13, 2017 @ 10:30<br>Olivia Yu, OCD July 13, 2017 @ 10:40 |                                            |                          |                                                        |           |       |              |
| Was a Wate                                                                        | rcourse Re       | ached?        | ] No                | If YES, Volume Impacting the Watercourse<br>N/A |         |                                                                                                          |                                            |                          |                                                        |           |       |              |
| If a Waterco<br>N/A                                                               | ourse was I      | mpacted, Des  | cribe Ful           | ly.*                                            |         |                                                                                                          |                                            |                          |                                                        |           |       |              |
|                                                                                   | er swamped       | out sending o |                     |                                                 | and rel |                                                                                                          | was shut off to th<br>RECEIVE<br>By Olivia | D                        |                                                        |           |       |              |
| Approximate                                                                       | ely 1/4bbl oi    |               | l in a Nort         | heastern mist onto                              |         | cation and inte                                                                                          | o the adjacent pass<br>delineation and re  | ture an a                | area approx                                            | -         |       |              |