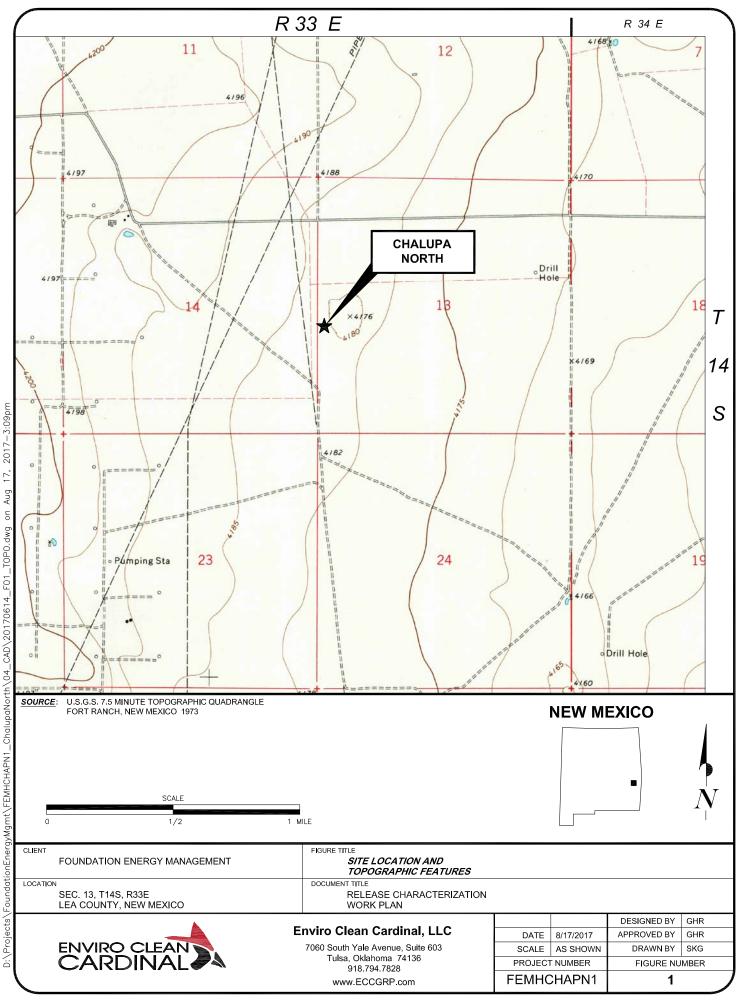

NMOCD approves of the proposed delineation plan for 1RP-4633.

Dear Ms. Yu:

Enviro Clean Cardinal LLC (ECC) is pleased to submit to the New Mexico Oil Conservation Division (NMOCD), on behalf of our client Foundation Energy Management, LLC (FEM), the following work plan to complete the horizontal and vertical delineation of produced water impacts to soil at a pipeline release site associated with FEM's Chalupa #4 SWD Lease. This release site is referred to within this work plan as the Chalupa #4 SWD Pipeline Release Site (Site) and is located approximately 18 miles northwest of the City of Lovington in Lea County, New Mexico. The Site is on New Mexico State Trust Lands that are administered by the New Mexico State Land Office (NMSLO). The NMSLO has leased the surface of the Site to Norman and Elwanda Hahn Ranches, LTD for agricultural purposes. The location of the Site and its topographic features are shown on the attached **Figure 1**. The Site is located in the west-half of the southwest quarter of Section 13, Township 14 South, Range 33 East, and the geodetic coordinates of the Sites are latitude 33.103422°N and longitude -103.576112°W.