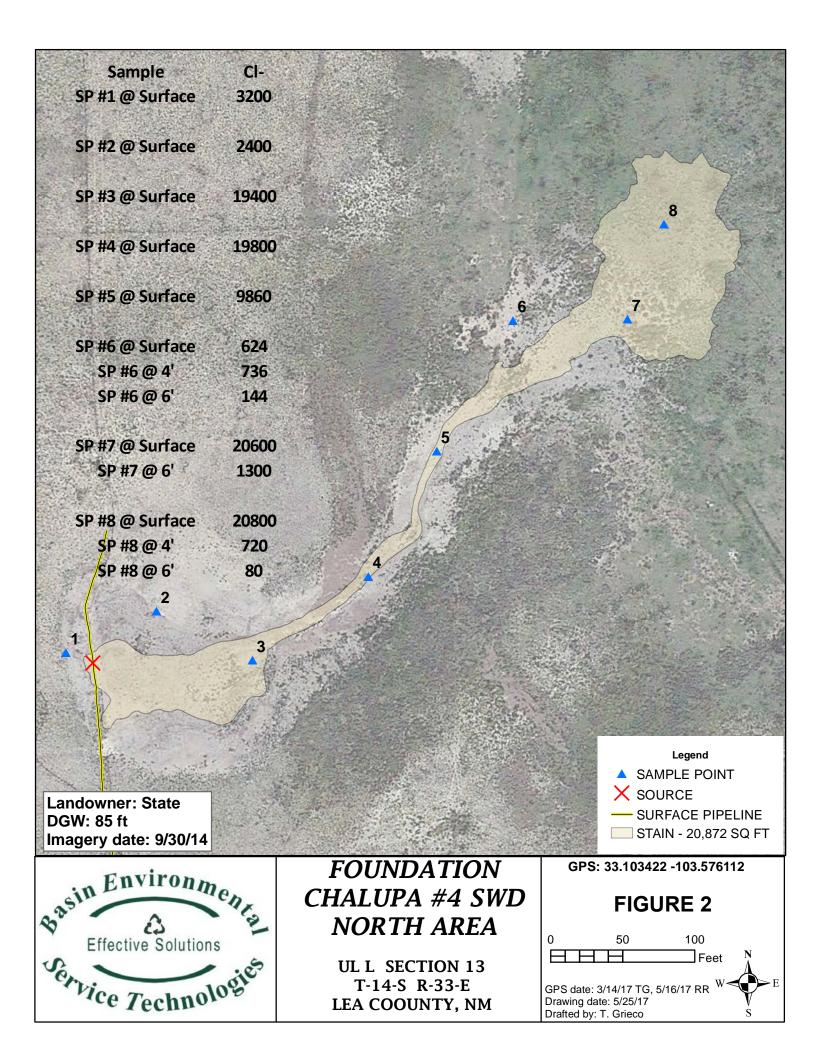

## Initial Assessment

FEM retained Basin Environmental Service Technologies, LLC (Basin) to conduct an initial release characterization at the Site. During this investigation, Basin collected surface soil samples at locations 1 through 8 as shown on Basin's **Figure 2** which is attached. Subsurface soil samples were also collected at locations 6, 7 and 8. These soil samples were submitted to Cardinal Laboratories in Midland, Texas for chloride analyses (Method SM4500-CI B). Basin delineated the lateral limits of impact by mapping the visually apparent surface soil staining. This work was performed on May 16, 2017. The results of Basin's characterization work are presented graphically on **Figure 2**. As can be seen from these results, all but two soil samples contained chloride levels that exceed the NMOCD's cleanup level of for this Site of 600 mg/kg. The horizontal and vertical limits of impact have not been fully defined through these initial assessment activities.