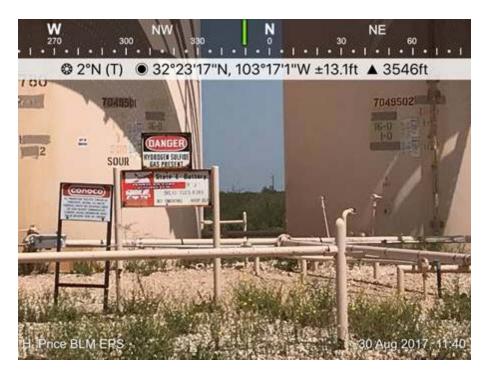

## Mr. Merchant:

As with the State E 10 Strawn battery location, the below photos indicate that the release is of a reportable volume. Please verify and submit an initial C-141 to both NMOCD and NMSLO within 15 days.

Thanks, Olivia

**From:** Price, Henryetta [mailto:hprice@blm.gov] **Sent:** Friday, September 1, 2017 11:34 AM **To:** Yu, Olivia, EMNRD <Olivia.Yu@state.nm.us>

**Subject:** State E Batt

Good Morning,

This is a facility just north of the State E 10 Strawn Batt. Same issues.