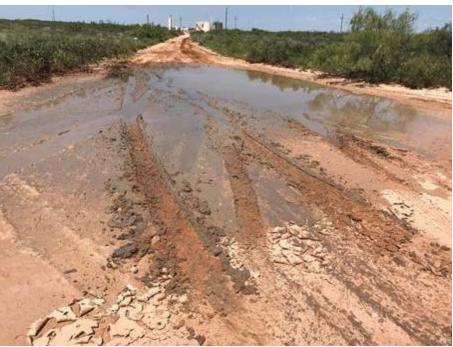

## Mr. Merchant:

As with the State E 10 Strawn battery location, the below photos indicate that the release is of a reportable volume. Please verify and submit an initial C-141 to both NMOCD and NMSLO within 15 days.

Thanks, Olivia

**From:** Price, Henryetta [mailto:hprice@blm.gov] **Sent:** Friday, September 1, 2017 11:34 AM **To:** Yu, Olivia, EMNRD <Olivia.Yu@state.nm.us>

**Subject:** State E Batt

Good Morning,

This is a facility just north of the State E 10 Strawn Batt. Same issues.