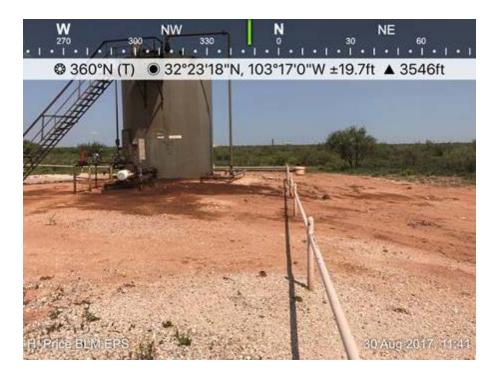

## Mr. Merchant:

As with the State E 10 Strawn battery location, the below photos indicate that the release is of a reportable volume. Please verify and submit an initial C-141 to both NMOCD and NMSLO within 15 days.

Thanks, Olivia

**From:** Price, Henryetta [mailto:hprice@blm.gov] **Sent:** Friday, September 1, 2017 11:34 AM **To:** Yu, Olivia, EMNRD <Olivia.Yu@state.nm.us>

**Subject:** State E Batt

Good Morning,

This is a facility just north of the State E 10 Strawn Batt. Same issues.