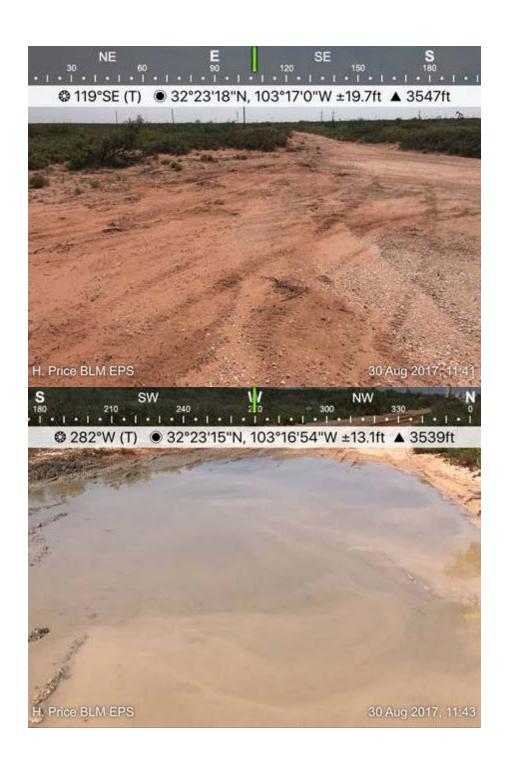

## Mr. Merchant:

As with the State E 10 Strawn battery location, the below photos indicate that the release is of a reportable volume. Please verify and submit an initial C-141 to both NMOCD and NMSLO within 15 days.

Thanks, Olivia

**From:** Price, Henryetta [mailto:hprice@blm.gov] **Sent:** Friday, September 1, 2017 11:34 AM **To:** Yu, Olivia, EMNRD <Olivia.Yu@state.nm.us>

**Subject:** State E Batt

Good Morning,

This is a facility just north of the State E 10 Strawn Batt. Same issues.