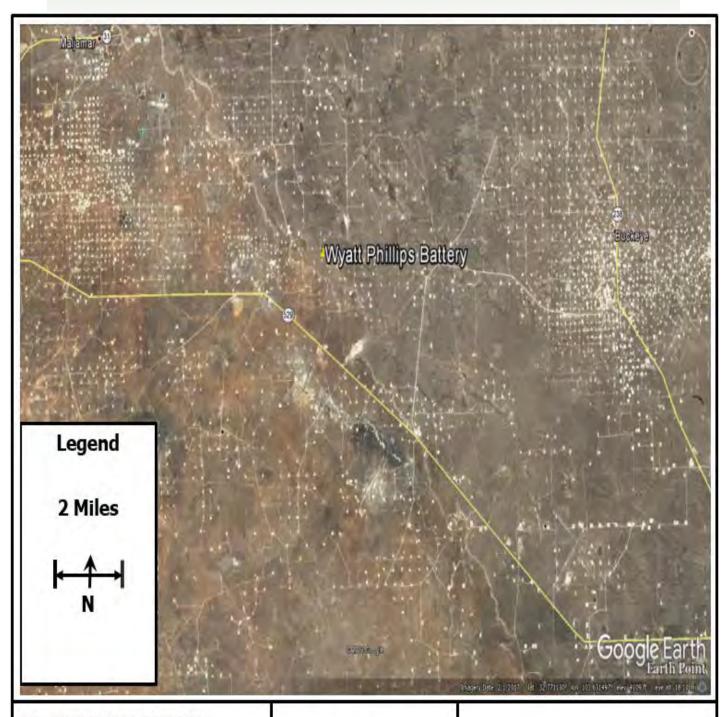

### **Background Information**

The Wyatt Phillips battery is located approximately 9 miles west of Buckeye, New Mexico and 7.5 miles south east of Maljamar, NM. The legal location for the Battery is Unit C Section 34 Township 17 South and Range 33 East in Lea County, New Mexico. The spill site lies east of the Wyatt Phillips Battery location with the GPS Coordinates as follows: Latitude: 32.797030 North Longitude: -103.652007 West. (See Site Map attached in Appendix II).