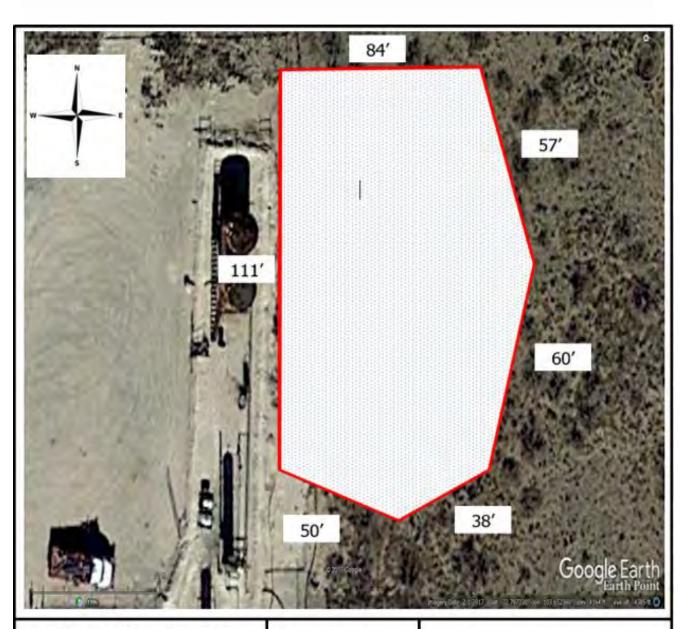

The portions of the site with chloride concentrations in excess of the NMOCD cleanup standard of 600 mg/kg chloride will be excavated to a depth of 4' (See Appendix VI for approximate excavation extents). Please note that the map in Appendix VI is an approximation of the excavation site. The horizontal extent to the North, East, and South of the spill will be determined during the excavation process at the site. The western extent of the excavation will terminate at the battery fire wall if chloride concentrations below 600 mg/kg are not observed east of the battery firewall. It would be unsafe to excavate west of the eastern firewall of the battery. The weight of the tanks at the battery, along with unpredictable rainfalls and wind, will increase the risk of cave-ins if excavation takes place within 10' of the tanks at the battery. After the spill site is excavated to a depth of 4', the excavated walls will be tested to insure horizontal delineation. The samples will be collected and taken to Cardinal Labs for confirmation. Then a 20 mil liner will be installed at 4' to prevent vertical migration of the contaminants that remain below the liner.