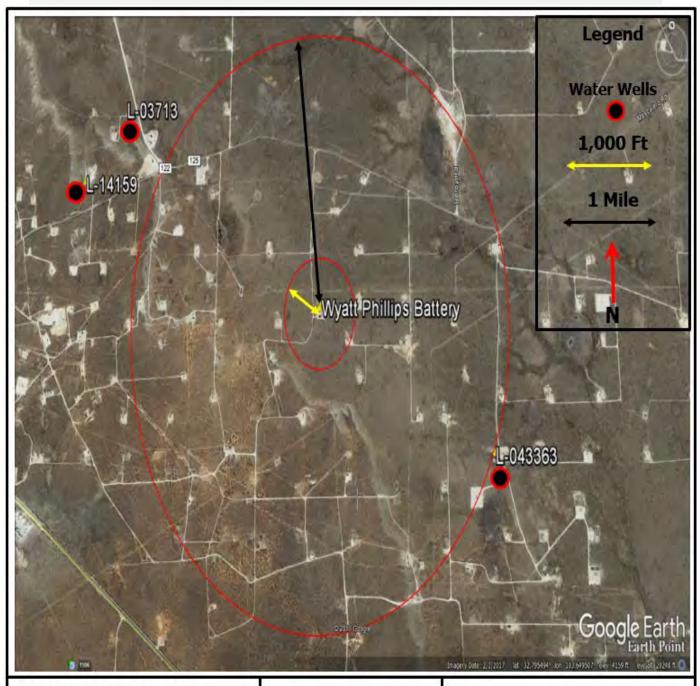

### **Background Information**

The Wyatt Phillips battery is located approximately 9 miles west of Buckeye, New Mexico and 7.5 miles south east of Maljamar, NM. The legal location for the Battery is Unit C Section 34 Township 17 South and Range 33 East in Lea County, New Mexico. The spill site lies east of the Wyatt Phillips Battery location with the GPS Coordinates as follows: Latitude: 32.797030 North Longitude: -103.652007 West. (See Site Map attached in Appendix II).

The Wyatt Phillips Spill Site is located less than ½ mile east from the Mescalero Ridge (Caprock Escarpment). The soil in this area is made up of Kimbrough-Lea loamy soil. As per the New Mexico Bureau of Geology and Minerals Resources, the local surface is comprised of 5" to 24" loamy soil with hard caliche below the soil.

Watercourses in the area are dry except for infrequent flows in response to major precipitation events. According to the New Mexico Office of the State Engineer water well database there are no water wells within a mile radius. The same search illustrates that at a radius of 4,000 meters from the spill site the average depth to water is incorrectly 132 ft. The ground water data in Appendix III shows that the average depth to water is 132 feet but this is due to Water Well L-02687 having no depth to water value thus decreasing the average depth to water to 132 feet. When Water Well L-02687 (L-02687 is at a distance of 2.48 miles) is omitted from the average, the average depth to water at a radius of 4,000 meters from the spill site is 200 ft. Furthermore when the radius is decreased to 2 miles (3,219.5 meters) from the spill site the average depth to water increases to approximately 220 ft.