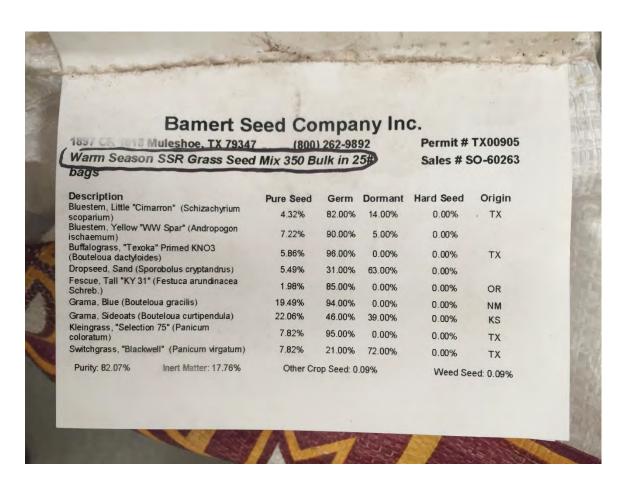

Then the area will be seeded with Warm Season SSR Grass Seed Mix 350. Please see the Revegetation and weed management plan below.

## **Revegetation and Noxious Weed Management Plans**

Seed Mixture: Warm Season SSR Grass Seed Mix 350 (See Appendix VII)

Seeding Rate/ acre: 20 lbs/acre

Timing of Dispersal: Late March 2018 (may change)