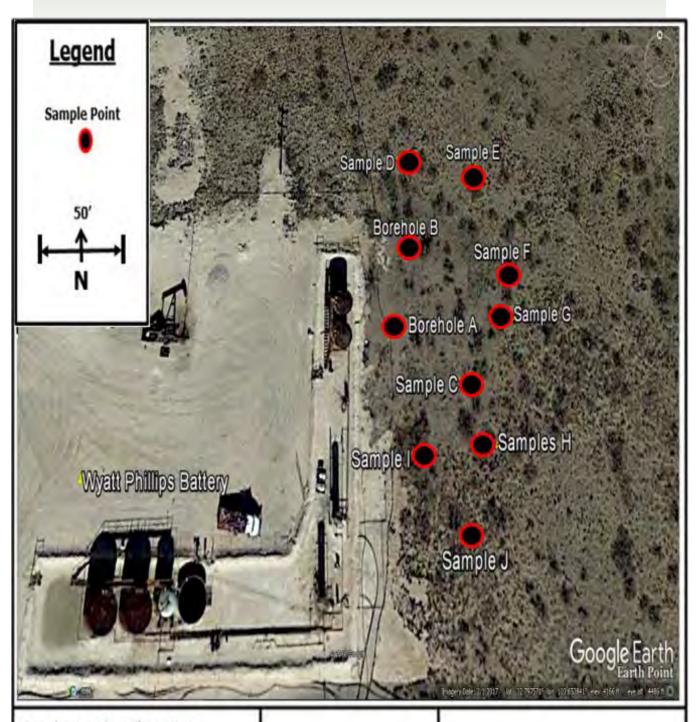

### **Actions Taken**

On October 11, 2017 Republic began to delineate the Wyatt Phillips spill Site. Big Guns Drilling Inc was contracted to drill the bore holes. A total of two bore holes were drilled at the spill site. Borehole A was drilled to 20' and Borehole B was drilled to 18'. On October 13, 2017 a backhoe was used to dig trenches to finish delineating the site. All soil samples were collected by Republic Backhoe Service LLC personnel wearing clean nitrile groves. The soil samples were placed in laboratory provided sample containers and transported to Cardinal Labs in Hobbs, NM for analysis. The samples were analyzed per Method SM4500C1-B, BTEX 8021B, and TPH 8015M.

## **Laboratory Results**

See Appendix V for Site Sample Points.

| Sample     | Date       | Sample ID | Depth  | Chlorides | BTEX    | TPH     |
|------------|------------|-----------|--------|-----------|---------|---------|
| Date       | Analyzed   |           | (feet) | (mg/kg)   | (mg/kg) | (mg/kg) |
| 10/11/2017 | 10/19/2017 | A-1       | 1      | 3920      | <.300   | <10.0   |
| 10/11/2017 | 10/19/2017 | A-3       | 3      | 4320      | <.300   | <10.0   |
| 10/11/2017 | 10/19/2017 | A-7       | 7      | 8530      | <.300   | <10.0   |
| 10/11/2017 | 10/19/2017 | A-10      | 10     | 304       | -       | -       |
| 10/11/2017 | 10/19/2017 | A-20      | 20     | 64        | -       | -       |
| 10/11/2017 | 10/19/2017 | B-2       | 2      | 3160      | <.300   | <10.0   |
| 10/11/2017 | 10/19/2017 | B-4       | 4      | 6880      | <.300   | <10.0   |
| 10/11/2017 | 10/19/2017 | B-6       | 6      | 4160      | -       | -       |
| 10/11/2017 | 10/19/2017 | B-8       | 8      | 64        | -       | -       |
| 10/11/2017 | 10/19/2017 | B-18      | 18     | 32        | -       | -       |
| 10/11/2017 | 10/19/2017 | C-6       | 6      | 2080      | <.300   | <10.0   |
| 10/11/2017 | 10/19/2017 | C-8       | 8      | 1760      | -       | -       |
| 10/11/2017 | 10/19/2017 | C-10      | 10     | 48        | -       | -       |
| 10/11/2017 | 10/19/2017 | C-15      | 15     | 64        | -       | -       |
| 10/13/2017 | 10/23/2017 | D-1       | .25    | 320       | <.300   | 22.6    |
| 10/13/2017 | 10/23/2017 | D-2       | 2      | 304       | <.300   | <10.0   |
| 10/13/2017 | 10/23/2017 | E-S       | .25    | 32        | <.300   | <10.0   |
| 10/13/2017 | 10/23/2017 | E-1       | 1      | 96        | <.300   | <10.0   |
| 10/13/2017 | 10/23/2017 | F-S       | .25    | 16        | <.300   | <10.0   |
| 10/13/2017 | 10/23/2017 | F-1       | 1      | 112       | <.300   | <10.0   |
| 10/13/2017 | 10/23/2017 | G-1       | .25    | 416       | <.300   | <10.0   |
| 10/13/2017 | 10/23/2017 | G-3       | 3      | 3600      | <.300   | <10.0   |
| 10/13/2017 | 10/23/2017 | H-S       | .25    | 1520      | <.300   | <10.0   |
| 10/13/2017 | 10/23/2017 | H-1       | 1      | 384       | <.300   | <10.0   |
| 10/13/2017 | 10/23/2017 | I-1       | .25    | 576       | <.300   | <10.0   |
| 10/13/2017 | 10/23/2017 | I-2       | 2      | 2160      | <.300   | <10.00  |
| 10/13/2017 | 10/23/2017 | J-1       | 1      | 16        | <.300   | <10.0   |
| 10/13/2017 | 10/23/2017 | J-2       | 2      | 16        | <.300   | <10.0   |
| 10/13/2017 | 10/23/2017 | J-6       | 6      | 64        | <.300   | <10.0   |