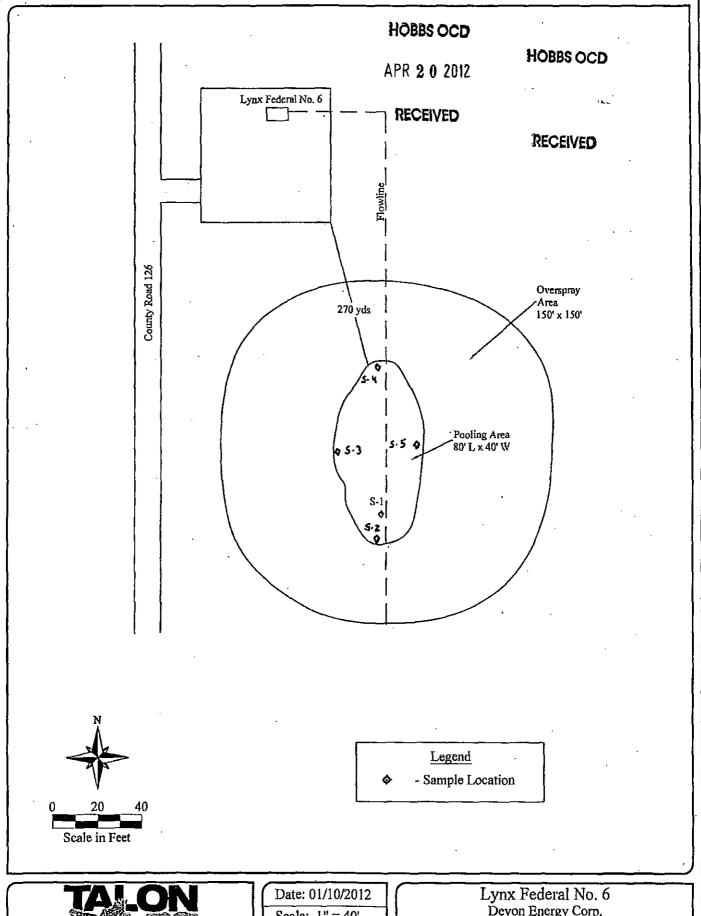

### **Background Information**

The Lynx Federal No. 6 is located approximately forty-four (44) miles southeast of Artesia, New Mexico. The legal location for the site is Section 15, Township 17 South and Range 32 East in Lea County, New Mexico. More specifically, the latitude and longitude for the release are 32.83912 North and -103.76183 West.

### **Incident Description**

On October 13, 2011 a flow line located at the Lynx Federal No. 6 was found to be leaking. The well was taken out of service, the flow line was replaced and the well was returned to service. Approximately thirty-five (35) barrels of produced water and ten (10) barrels of oil were released. A vacuum truck was called to the location and twenty-nine (29) barrels of produced water and six (6) barrels of oil were recovered. The area affected by this release was a pooling area along the flow line approximately 40-feet long by 80-feet wide. The surrounding area was also impacted by overspray approximately 150-feet long by 150-feet wide.

### **Remedial Actions**

On April 2, 2012 Talon personnel mobilized to the site to begin excavation of the impacted area. The impacted soil within the area of the release was removed to an average depth of 8-feet deep and transported to a NMOCD approved solid waste disposal facility, CRI pursuant to the work plan. The excavated area was left open until approval from NMOCD was obtained to install the 20 mil liner.

On April 11, 2012 Talon personnel mobilized to the site to begin closure soil sampling activities on the sidewalls of the excavation per NMOCD requirements. Grab soil samples were collected and submitted for laboratory analysis. At that time Talon also excavated a test trench to a depth of 18-feet deep and obtained vertical delineation samples to be tested for TPH as requested by NMOCD.

### **Analytical Results**

Analytical results received from Cardinal Laboratories are summarized below:

April 12, 2012

| Samp  | <u>le</u> <u>Depth</u> | <b>BTEX</b> | <u>TPH</u> |  |  |  |  |  |  |  |  |
|-------|------------------------|-------------|------------|--|--|--|--|--|--|--|--|
| S-1   | 15'                    | 43.821      | 1817 mg/kg |  |  |  |  |  |  |  |  |
|       | 18'                    | 24.053      | 2044       |  |  |  |  |  |  |  |  |
| April | April 20, 2012         |             |            |  |  |  |  |  |  |  |  |
| Samp  | <u>le</u>              | <b>BTEX</b> | <u>TPH</u> |  |  |  |  |  |  |  |  |
| S-2,  | South sidewall         | < 0.150     | <10        |  |  |  |  |  |  |  |  |
|       | West sidewall          | < 0.150     | <10        |  |  |  |  |  |  |  |  |
|       | North sidewall         | < 0.150     | <10        |  |  |  |  |  |  |  |  |
|       | East sidewall          | < 0.150     | <10        |  |  |  |  |  |  |  |  |