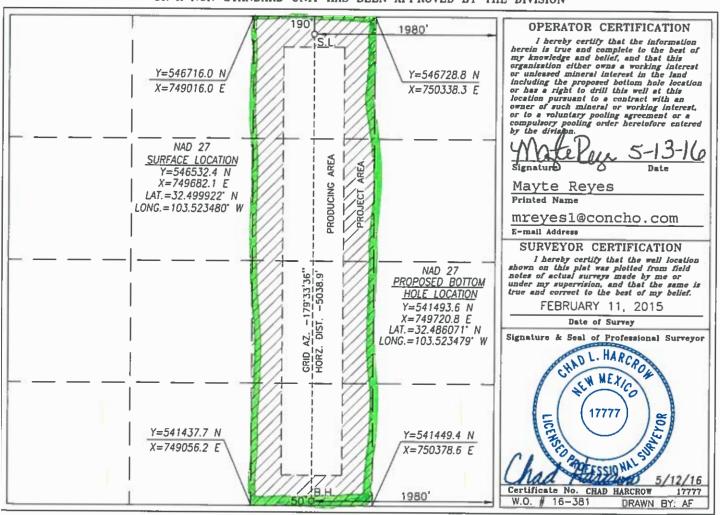

05/13/2016 **RECEIVED** 

□ AMENDED REPORT

DISTRICT IV 1220 S. ST. FRANCIS DR., SANTA FE, NM 87505 Phone: (505) 476-3460 Fax: (605) 476-3482

WELL LOCIETON

|                         | <u> </u>                         | E DEDICATION PLAT         |  |  |  |
|-------------------------|----------------------------------|---------------------------|--|--|--|
| API Number              | Pool Code                        | Pool Name                 |  |  |  |
| 30-025-                 | 5535                             | Berry; Bone Spring, North |  |  |  |
| Property Code<br>313689 | Property Name<br>BOBWHITE 12 STA |                           |  |  |  |
| OGRID No.<br>229137     | Operator Name<br>COG OPERATING   |                           |  |  |  |

## Surface Location

| UL or lot No. | Section | Township | Range | Lot Idn | Feet from the | North/South line | Feet from the | East/West line | County |
|---------------|---------|----------|-------|---------|---------------|------------------|---------------|----------------|--------|
| В             | 12      | 21-S     | 33-E  |         | 190           | NORTH            | 1980          | EAST           | LEA    |

## Bottom Hole Location If Different From Surface

| UL or lot No.   | 12      | Township<br>21-S |               | Lot Idn | Feet from the | North/South line<br>SOUTH | Feet from the | East/West line<br>EAST | County |
|-----------------|---------|------------------|---------------|---------|---------------|---------------------------|---------------|------------------------|--------|
| Dedicated Acres | Joint o | r Infill         | Consolidation | Code Or | der No.       |                           |               |                        |        |

NO ALLOWABLE WILL BE ASSIGNED TO THIS COMPLETION UNTIL ALL INTERESTS HAVE BEEN CONSOLIDATED OR A NON-STANDARD UNIT HAS BEEN APPROVED BY THE DIVISION