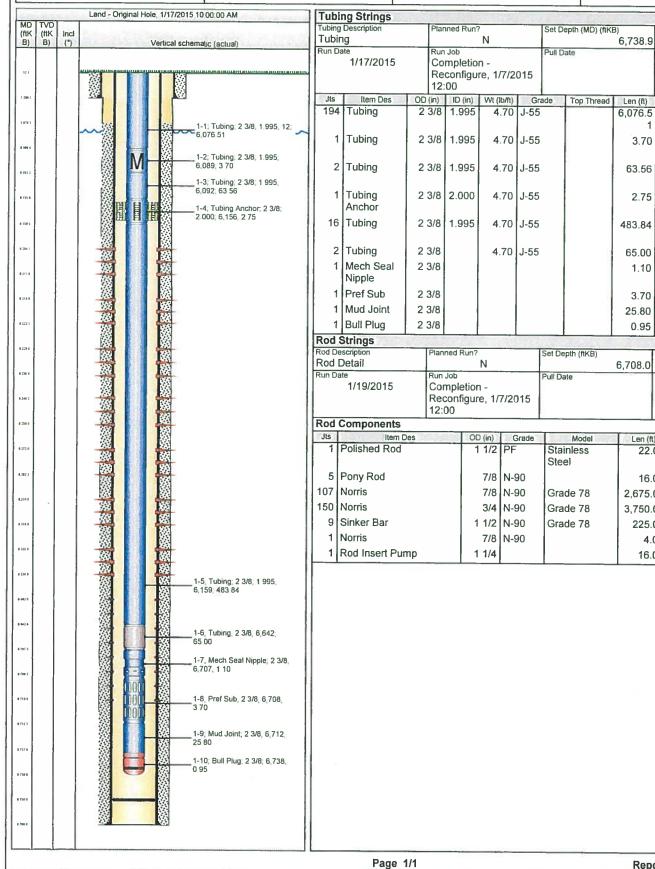

RIH WIRELINE W/ 1 11/16 PREF GUN 3 SPF (3 GUNS 66 SHOTS TTL) W/90 DEGREE PHASE, W/19 GRAMS PREMIUM CHARGE.

FIRED BETWEEN 6228' - 6236' AND 6216' - 6222' AND 6204 - 6212

POOH LD GUNS, ALL SHOTS FIRED

LD LUBRICATOR RDMO W/L UNIT