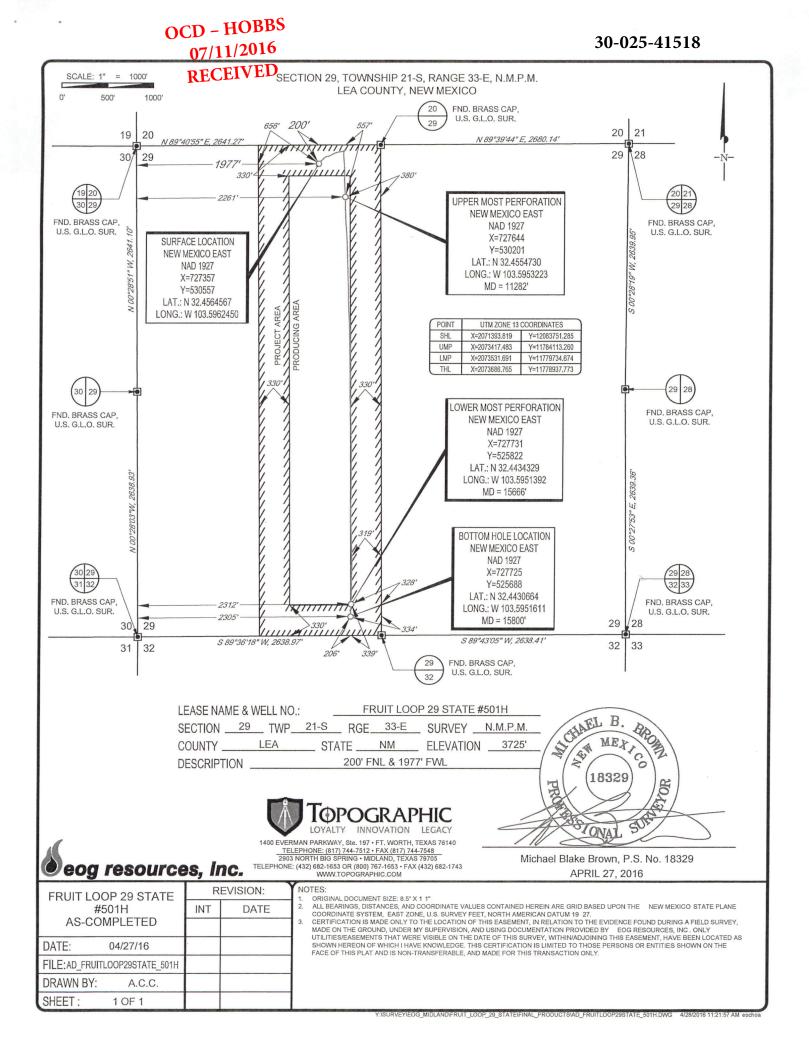

FORM C-102 Revised August 1, 2011 Submit one copy to appropriate District Office

AMENDED REPORT

|                                |                          | V                          | VELL LO                | JCATIO               | N AND ACR               | EAGE DEDIC                      | ATION PLA                   | AT A                   |       |             |        |
|--------------------------------|--------------------------|----------------------------|------------------------|----------------------|-------------------------|---------------------------------|-----------------------------|------------------------|-------|-------------|--------|
| <sup>1</sup> API Number        |                          |                            | <sup>2</sup> Pool Code |                      | <sup>3</sup> Pool Name  |                                 |                             |                        |       | 7           |        |
| 30-025-41518                   |                          | 8                          | 979                    | 97927                |                         | WC-025 G-07 S213330F; Bone Spr: |                             |                        | ng    |             |        |
| <sup>4</sup> Property Code     |                          |                            |                        |                      | <sup>5</sup> Property N | operty Name                     |                             |                        | 6     | Well Number |        |
| 40174                          | FRUIT LOOP 29 STATE      |                            |                        |                      |                         |                                 | v                           | #501H                  |       | 1           |        |
| <sup>7</sup> OGRID No.         | ·                        | <sup>8</sup> Operator Name |                        |                      |                         |                                 |                             | <sup>9</sup> Elevation |       |             |        |
| 7377                           |                          |                            |                        | EOG RESOURCES, INC.  |                         |                                 |                             |                        | 3726' |             |        |
| <sup>10</sup> Surface Location |                          |                            |                        |                      |                         |                                 |                             |                        |       |             |        |
| UL or lot no.                  | Section                  | Township                   | Range                  | Lot Idn              | Feet from the           | North/South line                | Feet from the               | East/West line         |       | 0           | County |
| C                              | 29                       | 21-S                       | 33-E                   | -                    | 200'                    | NORTH                           | <b>1980 <del>T</del>977</b> | WEST                   |       | LEA         | ~      |
|                                |                          |                            |                        |                      |                         |                                 |                             |                        |       |             |        |
| UL or lot no.                  | Section                  | Township                   | Range                  | Lot Idn              | Feet from the           | North/South line                | Feet from the               | East/West lin          |       | e County    |        |
| N                              | 29                       | 21-S                       | 33-E                   | -                    | 206                     | SOUTH                           | 2305                        | WE                     | ST    | LEA         | Ń      |
| <sup>12</sup> Dedicated Acres  | <sup>13</sup> Joint or I | nfill <sup>14</sup> C      | onsolidation Co        | de <sup>15</sup> Ord | ler No.                 |                                 |                             |                        |       | •           |        |
| 160.00                         |                          |                            |                        |                      | ÷                       |                                 |                             |                        |       |             | 2      |

1220 South St. Francis Dr.

Sante Fe, NM 87505

WELL LOCATION AND A ODEA OF DEDICATION DI AT

No allowable will be assigned to this completion until all interests have been consolidated or a non-standard unit has been approved by the division.