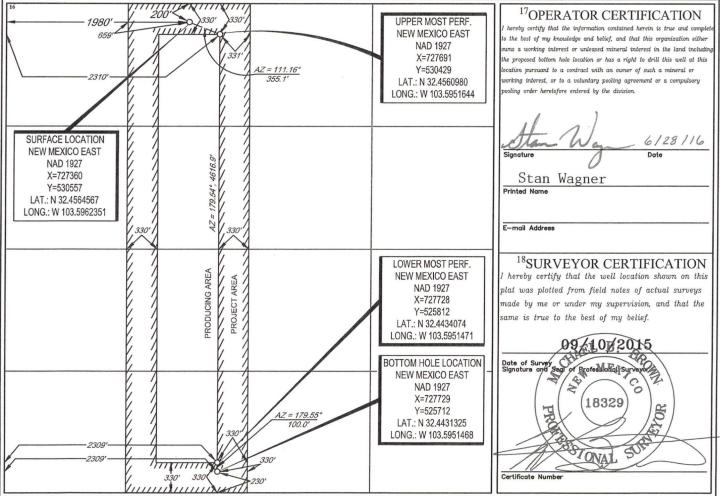

FORM C-102 Revised August 1, 2011 Submit one copy to appropriate District Office

AMENDED REPORT

|                                |                          | V                          | VELL LO                | JCATIO               | N AND ACR               | EAGE DEDIC                      | ATION PLA                   | AT A                   |       |             |        |
|--------------------------------|--------------------------|----------------------------|------------------------|----------------------|-------------------------|---------------------------------|-----------------------------|------------------------|-------|-------------|--------|
| <sup>1</sup> API Number        |                          |                            | <sup>2</sup> Pool Code |                      | <sup>3</sup> Pool Name  |                                 |                             |                        |       | 7           |        |
| 30-025-41518                   |                          | 8                          | 979                    | 97927                |                         | WC-025 G-07 S213330F; Bone Spr: |                             |                        | ng    |             |        |
| <sup>4</sup> Property Code     |                          |                            |                        |                      | <sup>5</sup> Property N | operty Name                     |                             |                        | 6     | Well Number |        |
| 40174                          | FRUIT LOOP 29 STATE      |                            |                        |                      |                         |                                 | v                           | #501H                  |       | 1           |        |
| <sup>7</sup> OGRID No.         | ·                        | <sup>8</sup> Operator Name |                        |                      |                         |                                 |                             | <sup>9</sup> Elevation |       |             |        |
| 7377                           |                          |                            |                        | EOG RESOURCES, INC.  |                         |                                 |                             |                        | 3726' |             |        |
| <sup>10</sup> Surface Location |                          |                            |                        |                      |                         |                                 |                             |                        |       |             |        |
| UL or lot no.                  | Section                  | Township                   | Range                  | Lot Idn              | Feet from the           | North/South line                | Feet from the               | East/West line         |       | 0           | County |
| C                              | 29                       | 21-S                       | 33-E                   | -                    | 200'                    | NORTH                           | <b>1980 <del>T</del>977</b> | WEST                   |       | LEA         | ~      |
|                                |                          |                            |                        |                      |                         |                                 |                             |                        |       |             |        |
| UL or lot no.                  | Section                  | Township                   | Range                  | Lot Idn              | Feet from the           | North/South line                | Feet from the               | East/West lin          |       | e County    |        |
| N                              | 29                       | 21-S                       | 33-E                   | -                    | 206                     | SOUTH                           | 2305                        | WE                     | ST    | LEA         | Ń      |
| <sup>12</sup> Dedicated Acres  | <sup>13</sup> Joint or I | nfill <sup>14</sup> C      | onsolidation Co        | de <sup>15</sup> Ord | ler No.                 |                                 |                             |                        |       | •           |        |
| 160.00                         |                          |                            |                        |                      | ÷                       |                                 |                             |                        |       |             | 2      |

1220 South St. Francis Dr.

Sante Fe, NM 87505

WELL LOCATION AND A ODEA OF DEDICATION DI AT

No allowable will be assigned to this completion until all interests have been consolidated or a non-standard unit has been approved by the division.