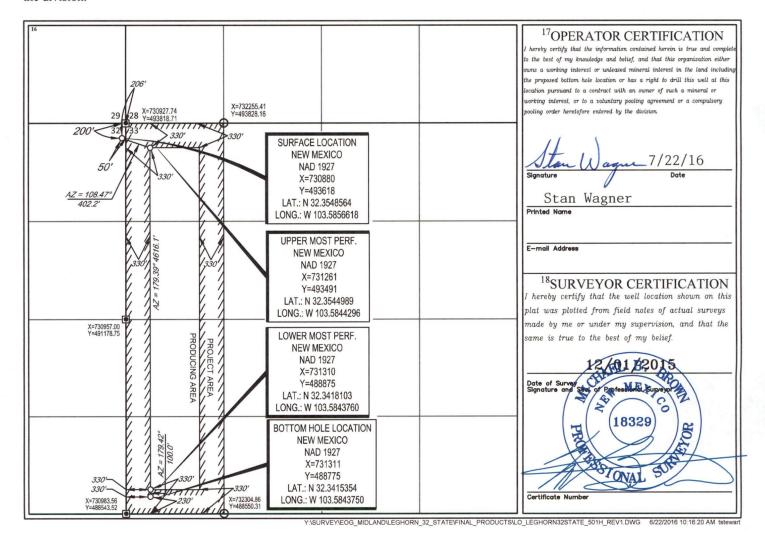

AMENDED REPORT

1220 S. St. Francis Dr., Sante Fe, NM 87505 07 /22/2016
Phone: (505) 476-3460 Fax: (505) 476-3462

**RECEIVED** WELL LOCATION AND ACREAGE DEDICATION PLAT

| WELL LUCATION AND ACKEAGE DEDICATION PLAT |                          |                                              |                     |                        |                |          |                   |                                                                                                                                                                                                                                                                                                                                                                                                                                                                                                                                                                                                                                                                                                                                                                                                                                                                                                                                                                                                                                                                                                                                                                                                                                                                                                                                                                                                                                                                                                                                                                                                                                                                                                                                                                                                                                                                                                                                                                                                                                                                                                                                |     |                                  |   |        |  |
|-------------------------------------------|--------------------------|----------------------------------------------|---------------------|------------------------|----------------|----------|-------------------|--------------------------------------------------------------------------------------------------------------------------------------------------------------------------------------------------------------------------------------------------------------------------------------------------------------------------------------------------------------------------------------------------------------------------------------------------------------------------------------------------------------------------------------------------------------------------------------------------------------------------------------------------------------------------------------------------------------------------------------------------------------------------------------------------------------------------------------------------------------------------------------------------------------------------------------------------------------------------------------------------------------------------------------------------------------------------------------------------------------------------------------------------------------------------------------------------------------------------------------------------------------------------------------------------------------------------------------------------------------------------------------------------------------------------------------------------------------------------------------------------------------------------------------------------------------------------------------------------------------------------------------------------------------------------------------------------------------------------------------------------------------------------------------------------------------------------------------------------------------------------------------------------------------------------------------------------------------------------------------------------------------------------------------------------------------------------------------------------------------------------------|-----|----------------------------------|---|--------|--|
|                                           | API Number 5-4300        |                                              | 5168                | <sup>2</sup> Pool Code | ✓ Re           | d Tank;  | Bone              | <sup>3</sup> Pool Nat<br>Spring, Eas                                                                                                                                                                                                                                                                                                                                                                                                                                                                                                                                                                                                                                                                                                                                                                                                                                                                                                                                                                                                                                                                                                                                                                                                                                                                                                                                                                                                                                                                                                                                                                                                                                                                                                                                                                                                                                                                                                                                                                                                                                                                                           |     |                                  |   |        |  |
| <sup>4</sup> Property Code<br>315747      |                          | <sup>5</sup> Property Name  LEGHORN 32 STATE |                     |                        |                |          |                   |                                                                                                                                                                                                                                                                                                                                                                                                                                                                                                                                                                                                                                                                                                                                                                                                                                                                                                                                                                                                                                                                                                                                                                                                                                                                                                                                                                                                                                                                                                                                                                                                                                                                                                                                                                                                                                                                                                                                                                                                                                                                                                                                | _   | <sup>6</sup> Well Number<br>#201 |   | ~      |  |
| 70GRID №.<br>7377                         |                          | *Operator Name EOG RESOURCES, INC.           |                     |                        |                |          |                   |                                                                                                                                                                                                                                                                                                                                                                                                                                                                                                                                                                                                                                                                                                                                                                                                                                                                                                                                                                                                                                                                                                                                                                                                                                                                                                                                                                                                                                                                                                                                                                                                                                                                                                                                                                                                                                                                                                                                                                                                                                                                                                                                |     | <sup>9</sup> Elevation<br>3591'  | ~ |        |  |
| <sup>10</sup> Surface Location            |                          |                                              |                     |                        |                |          |                   |                                                                                                                                                                                                                                                                                                                                                                                                                                                                                                                                                                                                                                                                                                                                                                                                                                                                                                                                                                                                                                                                                                                                                                                                                                                                                                                                                                                                                                                                                                                                                                                                                                                                                                                                                                                                                                                                                                                                                                                                                                                                                                                                |     |                                  |   |        |  |
| UL or lot no.                             | 4 00                     |                                              | vnship<br>22-S 33-E |                        | Feet from t    | he North | /South line<br>TH | - 10 AND 10 CONTRACTOR   10 CO |     | East/West line EAST              |   | LEA    |  |
|                                           |                          |                                              |                     |                        |                |          |                   |                                                                                                                                                                                                                                                                                                                                                                                                                                                                                                                                                                                                                                                                                                                                                                                                                                                                                                                                                                                                                                                                                                                                                                                                                                                                                                                                                                                                                                                                                                                                                                                                                                                                                                                                                                                                                                                                                                                                                                                                                                                                                                                                |     |                                  |   |        |  |
| UL or lot no.  M                          | Section<br>33            | Township 22-S                                | Range<br>33-E       | Lot Idn                | Feet from 230' | SOU      | /South line<br>TH | Feet from the 330'                                                                                                                                                                                                                                                                                                                                                                                                                                                                                                                                                                                                                                                                                                                                                                                                                                                                                                                                                                                                                                                                                                                                                                                                                                                                                                                                                                                                                                                                                                                                                                                                                                                                                                                                                                                                                                                                                                                                                                                                                                                                                                             | WES |                                  |   | County |  |
| <sup>12</sup> Dedicated Acres<br>160.00   | <sup>13</sup> Joint or l | Infill 14Co                                  | nsolidation Cod     | le <sup>15</sup> Orde  | er No.         | •        |                   |                                                                                                                                                                                                                                                                                                                                                                                                                                                                                                                                                                                                                                                                                                                                                                                                                                                                                                                                                                                                                                                                                                                                                                                                                                                                                                                                                                                                                                                                                                                                                                                                                                                                                                                                                                                                                                                                                                                                                                                                                                                                                                                                |     |                                  |   |        |  |