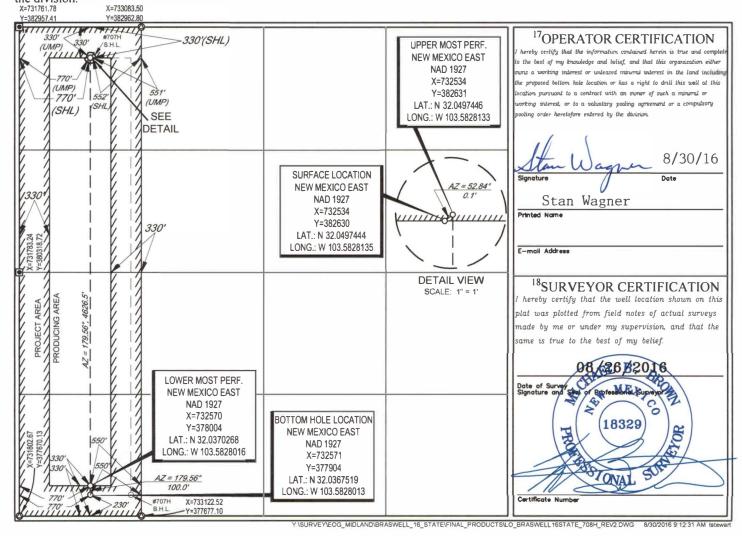

## WELL LOCATION AND ACREAGE DEDICATION PLAT

| 30-025-43403 98097 WC-025 G-09 S263327G               | TT                       |
|-------------------------------------------------------|--------------------------|
|                                                       | ; Upper Wolfcamp         |
| <sup>4</sup> Property Code <sup>5</sup> Property Name | <sup>6</sup> Well Number |
| 316008 BRASWELL 16 STATE                              | #708H                    |
| <sup>7</sup> OGRID No. <sup>8</sup> Operator Name     | <sup>9</sup> Elevation   |
| 7377 EOG RESOURCES, INC.                              | 3281'                    |

<sup>10</sup>Surface Location

| UL or lot no. | Section | Township | Range | Lot Idn | Feet from the | North/South line | Feet from the | East/West line | County |
|---------------|---------|----------|-------|---------|---------------|------------------|---------------|----------------|--------|
| D             | 16      | 26-S     | 33-E  | -       | 330'          | NORTH            | 770'          | WEST           | LEA    |

| UL or lot no.               | Section                  | Township    | Range           | Lot Idn  | Feet from the | North/South line | Feet from the | East/West line | County |
|-----------------------------|--------------------------|-------------|-----------------|----------|---------------|------------------|---------------|----------------|--------|
| M                           | 16                       | 26-S        | 33-E            |          | 230'          | SOUTH            | 770'          | WEST           | LEA    |
| 12Dedicated Acres<br>160.00 | <sup>13</sup> Joint or I | Infill 14Co | onsolidation Co | le 15Ord | er No.        |                  |               |                |        |