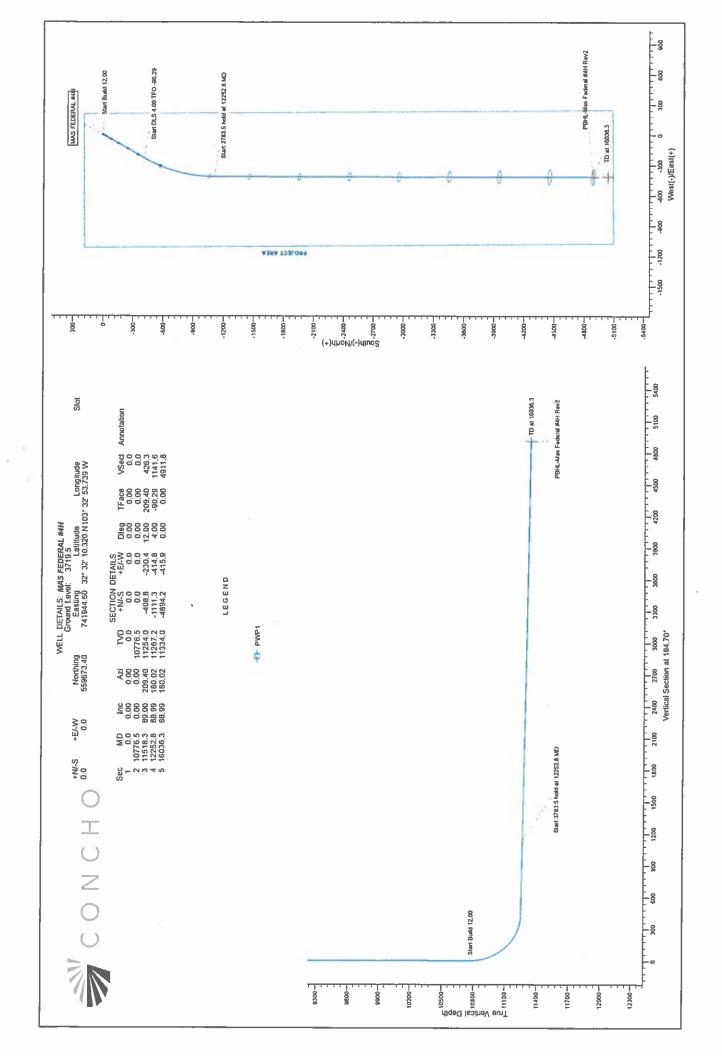

+N/-S

0.0 usft +E/-W 0.0 usft Northing: Easting:

559,673.40 usf 741,944.60 usf Latitude: Longitude:

32° 32' 10,320 N 103" 32' 53.739 W

**Position Uncertainty** 

3.0 usft

Wellhead Elevation:

0.0 usf

**Audit Notes:** 

Version:

Phase:

PROTOTYPE

Tie On Depth:

0.0

Vertical Section:

Depth From (TVD) (usft)

+N/-S (usft) 0.0 +E/-W (usft) 0.0 Direction (°)

-184.70

Survey Tool Program

From (usft)

To (usft) Survey (Wellbore)

Date 11/3/2016

**Tool Name** 

Description