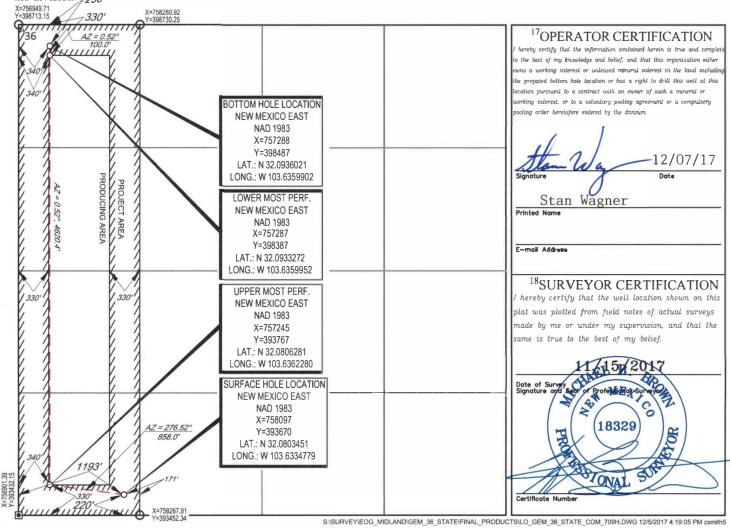

## WELL LOCATION AND ACREAGE DEDICATION PLAT

| <b>'API Number</b><br>30–025–44267      |                          |                            | 9815           | <sup>2</sup> Pool Code<br>98158 |               | <sup>3</sup> Pool Name<br>WC-025 G-09 S253236A; Upper Wolfcamp |               |                |                        |  |
|-----------------------------------------|--------------------------|----------------------------|----------------|---------------------------------|---------------|----------------------------------------------------------------|---------------|----------------|------------------------|--|
| <sup>4</sup> Property Code              |                          | <sup>3</sup> Property Name |                |                                 |               |                                                                |               |                | 6Well Number           |  |
| 313191                                  |                          | GEM 36 STATE COM           |                |                                 |               |                                                                |               |                | #709H                  |  |
| <sup>7</sup> OGRID No.                  |                          | <sup>8</sup> Operator Name |                |                                 |               |                                                                |               |                | <sup>9</sup> Elevation |  |
| 7377                                    |                          | EOG RESOURCES, INC.        |                |                                 |               |                                                                |               |                | 3347'                  |  |
| <sup>10</sup> Surface Location          |                          |                            |                |                                 |               |                                                                |               |                |                        |  |
| UL or lot no.                           | Section                  | Township                   | Range          | Lot Idn                         | Feet from the | North/South line                                               | Feet from the | East/West line | e County               |  |
| М                                       | 36                       | 25-S                       | 32-E           | -                               | 220'          | SOUTH                                                          | 1193'         | WEST           | LEA                    |  |
|                                         |                          |                            |                |                                 |               |                                                                |               |                |                        |  |
| UL or lot no.                           | Section                  | Township                   | Range          | Lot Idn                         | Feet from the | North/South line                                               | Feet from the | East/West line | e County               |  |
| D                                       | 36                       | 25-S                       | 32-E           | -                               | 230'          | NORTH                                                          | 340'          | WEST           | LEA                    |  |
| <sup>12</sup> Dedicated Acres<br>163.29 | <sup>13</sup> Joint or 1 | Infill <sup>14</sup> Co    | solidation Cod | le <sup>15</sup> Orde           | r No.         |                                                                |               |                |                        |  |