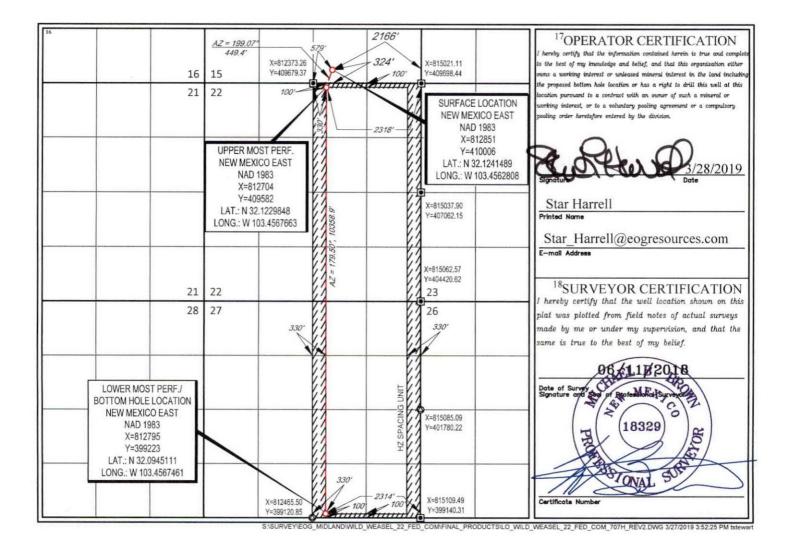

FORM C-102 Revised August 1, 2011

Submit one copy to appropriate

District Office

AMENDED REPORT

WELL LOCATION AND ACREAGE DEDICATION PLAT

Pool Code

Pool Code

| 30-025- 45801                      |         |                                    |                                       | 5994    | Pitchfork Ranch; Wolfcamp, South |                  |               |                                   |      |
|------------------------------------|---------|------------------------------------|---------------------------------------|---------|----------------------------------|------------------|---------------|-----------------------------------|------|
| <sup>4</sup> Property Co<br>325178 |         |                                    | SProperty Name WILD WEASEL 22 FED COM |         |                                  |                  |               | <sup>6</sup> Well Number<br>#707H |      |
| <sup>7</sup> OGRID No.<br>7377     |         | SOperator Name EOG RESOURCES, INC. |                                       |         |                                  |                  |               | <sup>9</sup> Elevation<br>3344'   |      |
|                                    |         |                                    |                                       | 10      | Surface Loca                     | tion             |               |                                   |      |
| L or lot no.                       | Section | Township                           | Range                                 | Lot Idn | Feet from the                    | North/South line | Feet from the | East/West line                    | Cour |

UL or lot no.

O

Section Township

25-S

34-E

324'

SOUTH

SOUTH

Feet from the South line Seet from the SOUTH

East/West line East/West line EAST

LEA

11Bottom Hole Location If Different From Surface

| UL or lot no.                                  | Section 27               | Township 25-S          | Range<br>34-E     | Lot Idn             | Feet from the 100' | North/South line SOUTH | Feet from the 2314' | East/West line EAST | LEA |
|------------------------------------------------|--------------------------|------------------------|-------------------|---------------------|--------------------|------------------------|---------------------|---------------------|-----|
| <sup>12</sup> Dedicated Acres<br><b>640.00</b> | <sup>13</sup> Joint or I | nfill <sup>14</sup> Ce | onsolidation Code | <sup>15</sup> Order | No.                | -                      |                     |                     |     |

No allowable will be assigned to this completion until all interests have been consolidated or a non-standard unit has been approved by the division.