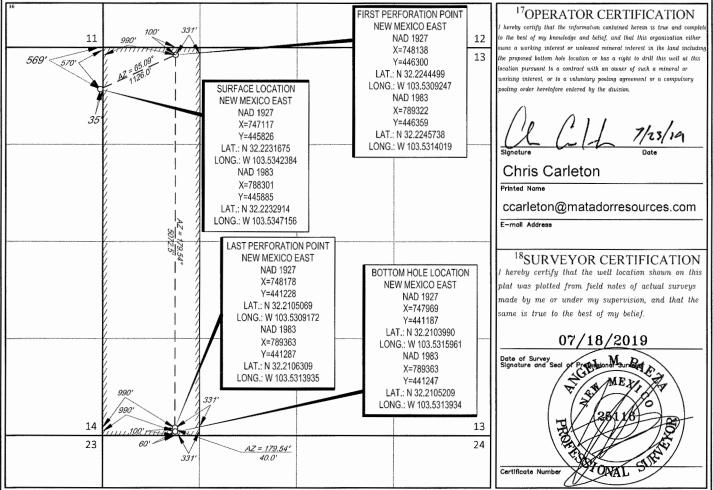

## WELL LOCATION AND ACREAGE DEDICATION PLAT

| <sup>API Number</sup><br>30-025-46282                        |                        |                                                          |                | <sup>1</sup> Pool Code<br>96434 |                           | ۲۹۵۵۱ Name<br>Red Hills; Bone Spring, North |                          |                |                                   |  |  |
|--------------------------------------------------------------|------------------------|----------------------------------------------------------|----------------|---------------------------------|---------------------------|---------------------------------------------|--------------------------|----------------|-----------------------------------|--|--|
| <sup>4</sup> Property C<br>326014                            | ode                    | <sup>5</sup> Pro                                         |                |                                 |                           | operty Name<br>SS 13–24S–33E AR             |                          |                | <sup>6</sup> Well Number<br>#135H |  |  |
| <sup>7</sup> OGRID M<br>22893                                | lo.                    | <sup>8</sup> Operator Name<br>MATADOR PRODUCTION COMPANY |                |                                 |                           |                                             |                          |                | <sup>°Elevation</sup><br>3602'    |  |  |
| <sup>10</sup> Surface Location                               |                        |                                                          |                |                                 |                           |                                             |                          |                |                                   |  |  |
| UL or lot no.<br><b>A</b>                                    | Section<br>14          |                                                          | Range<br>33–E  | Lot Idn<br>—                    | Feet from the <b>569</b>  | North/South line<br>NORTH                   | Feet from the <b>35'</b> | East/We        | est line County<br>LEA            |  |  |
| <sup>11</sup> Bottom Hole Location If Different From Surface |                        |                                                          |                |                                 |                           |                                             |                          |                |                                   |  |  |
| UL or lot no.<br><b>M</b>                                    | Section<br>13          | Township<br>24–S                                         | Range<br>33–E  | Lot Idn<br>—                    | Feet from the <b>60</b> ° | North/South line                            | Feet from the<br>990'    | East/W<br>WEST | est line County                   |  |  |
| <sup>12</sup> Dedicated Acres<br>160                         | <sup>13</sup> Joint or | Infill <sup>14</sup> Con                                 | solidation Cod | de <sup>15</sup> Ord            | er No.                    |                                             |                          |                |                                   |  |  |