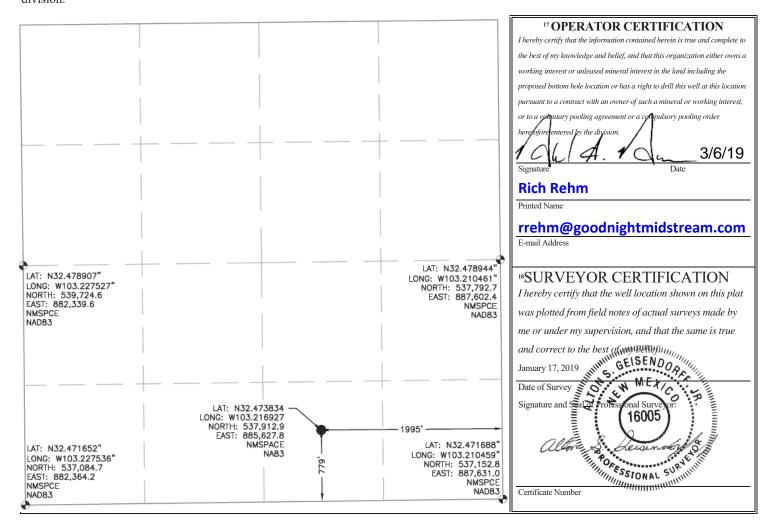

# WELL LOCATION AND ACREAGE DEDICATION PLAT Location change

| 1                      | •             |                                  | <sup>2</sup> Pool Code |             | <sup>3</sup> Pool Name  |                                         |               |      |                          |                        |  |
|------------------------|---------------|----------------------------------|------------------------|-------------|-------------------------|-----------------------------------------|---------------|------|--------------------------|------------------------|--|
| 30-                    | 025-453       | 349                              |                        | 96121       | res                     |                                         |               |      |                          |                        |  |
| <sup>4</sup> Property  | Code          | <sup>5</sup> Property Name       |                        |             |                         |                                         |               |      | <sup>6</sup> Well Number |                        |  |
|                        |               |                                  | NOLAN RYAN SWD         |             |                         |                                         |               |      |                          | 1                      |  |
| <sup>7</sup> OGRID No. |               | <sup>8</sup> Operator Name       |                        |             |                         |                                         |               |      |                          | <sup>9</sup> Elevation |  |
| 3723                   | 11            | Goodnight Midstream Permian, LLC |                        |             |                         |                                         |               |      |                          | 3545.20'               |  |
|                        |               |                                  |                        |             | <sup>10</sup> Surface I | Location                                |               |      |                          |                        |  |
| UL or lot no.          | Section       | Township                         | Range                  | Lot Idn     | Feet from the           | North/South line                        | Feet from the | East | t/West line              | County                 |  |
| 0                      | 13            | 21S                              | 36E                    |             | 779'                    | SOUTH                                   | 1,995'        | EAST |                          | LEA                    |  |
|                        |               |                                  | п Вс                   | ttom Hole   | Location If             | Different Fron                          | n Surface     |      |                          |                        |  |
| UL or lot no.          | Section       | Township                         | Range                  | Lot Idn     | Feet from the           | m the North/South line Feet from the E: |               | East | st/West line County      |                        |  |
|                        | <u> </u>      |                                  |                        |             |                         |                                         |               |      |                          |                        |  |
| 12 Dedicated Acres     | s 13 Joint of | r Infill 🔝 🗀 Co                  | onsolidation           | Code 15 Ord | er No.                  |                                         |               |      |                          |                        |  |