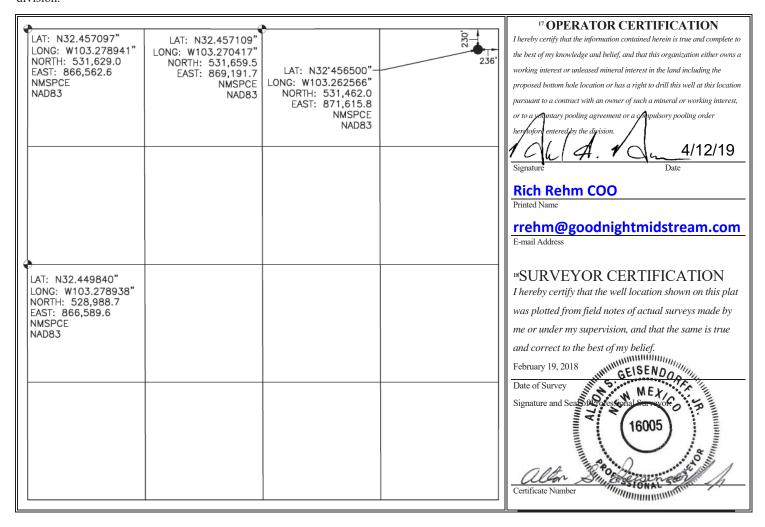

## WELL LOCATION AND ACREAGE DEDICATION PLAT

| <sup>1</sup> API Number<br>30-025-46382 96127                                    |         |                                  |       | Pool Code | S             | SWD;SAN ANDRES GEORIETA |               |                |                          |        |  |
|----------------------------------------------------------------------------------|---------|----------------------------------|-------|-----------|---------------|-------------------------|---------------|----------------|--------------------------|--------|--|
| <sup>4</sup> Property Code                                                       |         | <sup>5</sup> Property Name       |       |           |               |                         |               |                | <sup>6</sup> Well Number |        |  |
| 322420                                                                           |         | Yaz 28 SWD                       |       |           |               |                         |               |                | 1                        |        |  |
| <sup>7</sup> OGRID No.                                                           |         | <sup>8</sup> Operator Name       |       |           |               |                         |               |                | <sup>9</sup> Elevation   |        |  |
| 372311                                                                           |         | Goodnight Midstream Permian, LLC |       |           |               |                         |               |                | 3,567.4'                 |        |  |
| <sup>10</sup> Surface Location                                                   |         |                                  |       |           |               |                         |               |                |                          |        |  |
| UL or lot no.                                                                    | Section | Township                         | Range | Lot Idn   | Feet from the | North/South line        | Feet from the | East/West line |                          | County |  |
| A                                                                                | 28      | 21S                              | 36E   |           | 230'          | NORTH                   | 236'          | EAST           |                          | LEA    |  |
| <sup>11</sup> Bottom Hole Location If Different From Surface                     |         |                                  |       |           |               |                         |               |                |                          |        |  |
| UL or lot no.                                                                    | Section | Township                         | Range | Lot Idn   | Feet from the | North/South line        | Feet from the | East/West line |                          | County |  |
|                                                                                  |         |                                  |       |           |               |                         |               |                |                          |        |  |
| 12 Dedicated Acres 13 Joint or Infill 14 Consolidation Code 15 Order No. R-20865 |         |                                  |       |           |               |                         |               |                |                          |        |  |