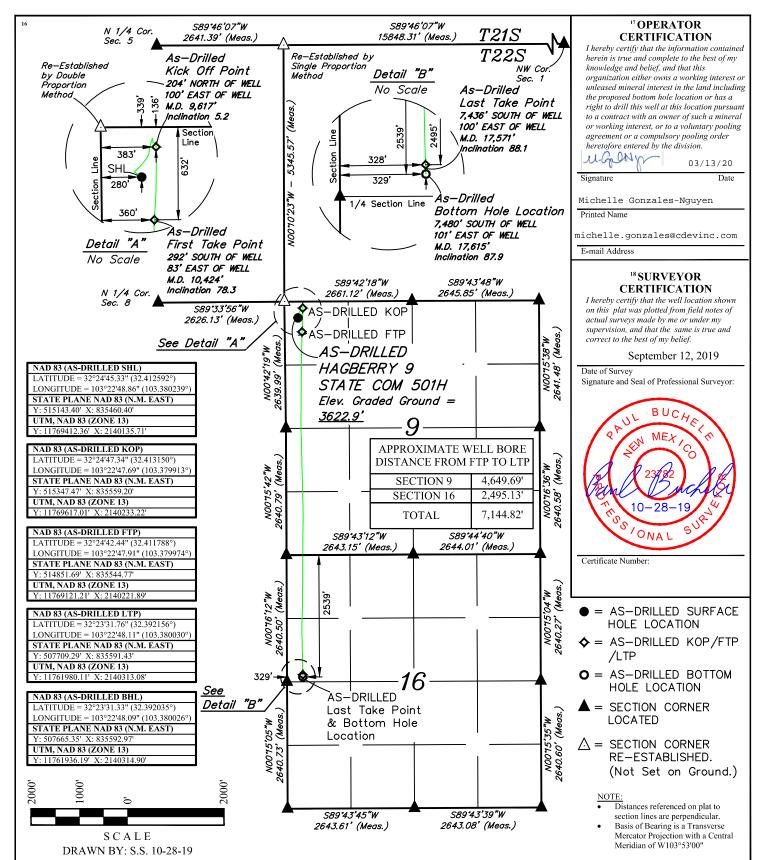

## WELL LOCATION AND ACREAGE DEDICATION PLAT

| 30-025-46136                         |  | <sup>2</sup> Pool Code<br>98136 |                                       |                                   |
|--------------------------------------|--|---------------------------------|---------------------------------------|-----------------------------------|
| <sup>4</sup> Property Code<br>325758 |  |                                 | roperty Name<br>RY 9 STATE COM        | <sup>6</sup> Well Number<br>501H  |
| <sup>7</sup> OGRID No.<br>372165     |  |                                 | perator Name<br>OURCE PRODUCTION, LLC | <sup>9</sup> Elevation<br>3622.9' |

## <sup>10</sup> Surface Location

North/South line

Feet from the

East/West line

| D                                               | 9       | 22S                   | 35E   |              | 339           | NORTH            | 280           | WEST                   | LEA    |  |
|-------------------------------------------------|---------|-----------------------|-------|--------------|---------------|------------------|---------------|------------------------|--------|--|
| "Bottom Hole Location If Different From Surface |         |                       |       |              |               |                  |               |                        |        |  |
| UL or lot no.                                   | Section | Township              | Range | Lot Idn      | Feet from the | North/South line | Feet from the | East/West line<br>WEST | County |  |
| E                                               | 16      | 22S                   | 35E   |              | 2539          | NORTH            | 329           | WEST                   | LEA    |  |
| 12 Dedicated Acres 13 Joint or Infill           |         | 14 Consolidation Code |       | 15 Order No. |               |                  |               |                        |        |  |