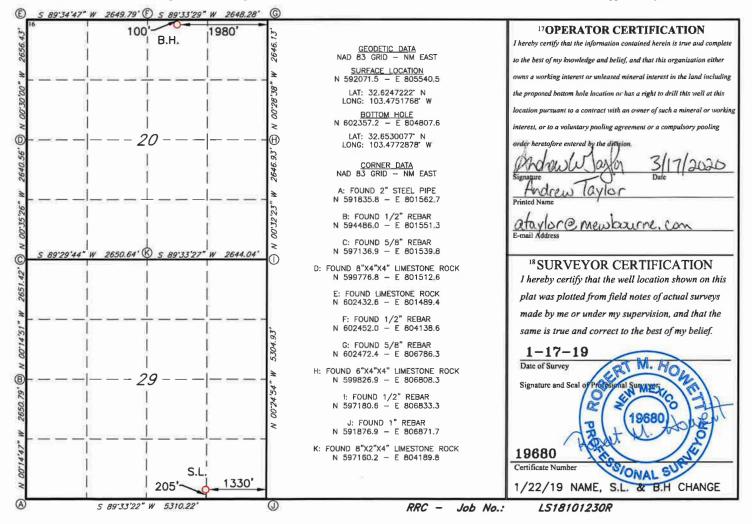

|                                                  |         | V                                         | ELL L                  | OCATIO  | N AND AC                    | REAGE DEDIC      | CATION PLA    | T       |                                        |        |
|--------------------------------------------------|---------|-------------------------------------------|------------------------|---------|-----------------------------|------------------|---------------|---------|----------------------------------------|--------|
|                                                  | г       |                                           | <sup>2</sup> Pool Code |         | <sup>3</sup> Pool Name      |                  |               |         |                                        |        |
| 30-025                                           |         | 5                                         | 55650                  |         | SCHARB; WOLFCAMP, SOUTHEAST |                  |               |         |                                        |        |
| <sup>4</sup> Property Code<br>327255             |         | Froperty Name HEREFORD 29/20 W10B FED COM |                        |         |                             |                  |               |         | <sup>6</sup> Well Number<br><b>1 H</b> |        |
| 70GRID NO.<br>14744                              |         | *Operator Name  MEWBOURNE OIL COMPANY     |                        |         |                             |                  |               |         | <sup>9</sup> Elevation<br><b>3744</b>  |        |
|                                                  |         |                                           |                        |         | 10 Surface                  | Location         |               |         |                                        |        |
| UL or lot no.                                    | Section | Township                                  | Range                  | Lot Idn | Feet from the               | North/South line | Feet From the | East/W  | est line                               | County |
| 0                                                | 29      | 19S                                       | 35E                    |         | 205                         | SOUTH            | 1330          | EAST    |                                        | LEA    |
| " Bottom Hole Location If Different From Surface |         |                                           |                        |         |                             |                  |               |         |                                        |        |
| UL or lot no.                                    | Section | Township                                  | Range                  | Lot Idn | Feet from the               | North/South line | Feet from the | East/Wo | est line                               | County |
| В                                                | 20      | 19S                                       | 35E                    |         | 100                         | NORTH            | 1980          | EAS     | ST                                     | LEA    |