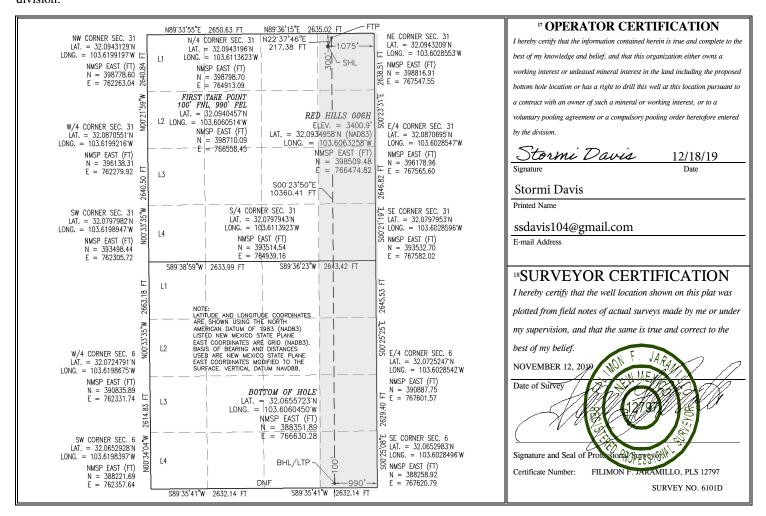

## WELL LOCATION AND ACREAGE DEDICATION PLAT

|                               |         | * *                                                                     |               |                       |                       | CLACE DEDIC                             |               |             |                          |
|-------------------------------|---------|-------------------------------------------------------------------------|---------------|-----------------------|-----------------------|-----------------------------------------|---------------|-------------|--------------------------|
| <sup>1</sup> API Number       |         |                                                                         |               | <sup>2</sup> Pool Cod | le                    | <sup>3</sup> Pool Name                  |               |             |                          |
| 30-025- <b>46993</b>          |         |                                                                         |               | 97994                 |                       | WC-025 G-06 S253329D; Upper Bone Spring |               |             |                          |
| <sup>4</sup> Property Code    |         |                                                                         | nD            | · C                   | <sup>5</sup> Property | operty Name                             |               |             | <sup>6</sup> Well Number |
| 5467                          |         | OCD - HOBBS  RED HILLS FEDERAL  8 Operator Name  KAISER-FRANCIS OIL CO. |               |                       |                       |                                         |               |             | 006H                     |
| <sup>7</sup> OGRID No.        |         | 8 Operator Name                                                         |               |                       |                       |                                         |               |             | <sup>9</sup> Elevation   |
| 12361                         |         | 03/18/202 KAISER-FRANCIS OIL CO.  **Surface Location**                  |               |                       |                       |                                         |               |             | 3400.9                   |
|                               |         | RE                                                                      |               |                       | 10 Surface            | e Location                              |               |             |                          |
| UL or lot no.                 | Section | Township                                                                | Range         | Lot Idn               | Feet from the         | North/South line                        | Feet from the | East/West l | line County              |
| A                             | 31      | 25 S                                                                    | 33 E          |                       | 300                   | NORTH                                   | 1075          | EAST        | LEA                      |
|                               |         |                                                                         | п <b>В</b> е  | ottom H               | ole Location          | If Different Fr                         | om Surface    |             | <u> </u>                 |
| UL or lot no.                 | Section | Township                                                                | Range         | Lot Idn               | Feet from the         | North/South line                        | Feet from the | East/West l | line County              |
| P                             | 6       | 26 S                                                                    | 33 E          |                       | 100                   | SOUTH                                   | 990           | EAST        | LEA                      |
| <sup>12</sup> Dedicated Acres |         |                                                                         | Consolidation | 1 Code                | 1                     | ı                                       | 15 Order No.  |             |                          |
| 320                           |         |                                                                         |               |                       |                       |                                         |               |             |                          |