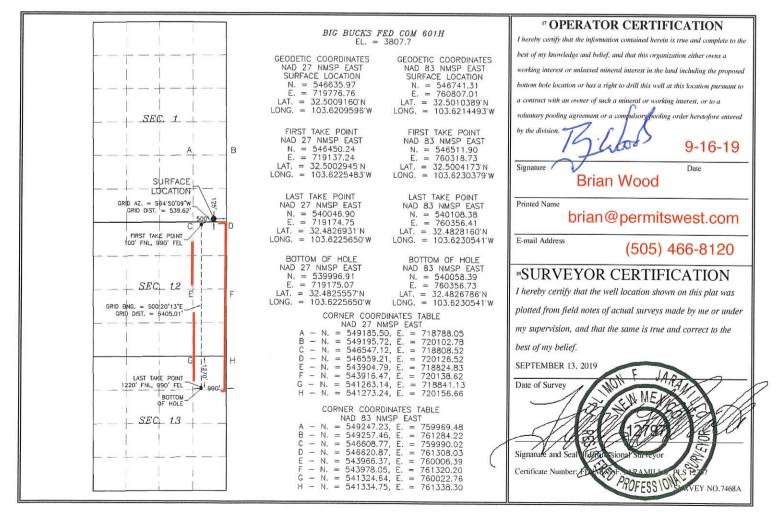

## WELL LOCATION AND ACREAGE DEDICATION PLAT

| 30-025- 47065                            | r <sup>2</sup> Pool Code<br>97895 | 1 ou rain                    |                                         |  |
|------------------------------------------|-----------------------------------|------------------------------|-----------------------------------------|--|
| <sup>4</sup> Property Code <b>328104</b> |                                   | Property Name<br>CKS FED COM | <sup>6</sup> Well Number<br><b>601H</b> |  |
| <sup>7</sup> OGRID No. 325830            |                                   | Operator Name  C ENERGY, LLC | ° Elevation 3807.7                      |  |

10 Surface Location

| UL or lot no. | Section | Township | Range | Lot Idn   | Feet from the  | North/South line | Feet from the | East/West line | County |
|---------------|---------|----------|-------|-----------|----------------|------------------|---------------|----------------|--------|
| P             | 1       | 21 S     | 32 E  |           | 125            | SOUTH            | 500           | EAST           | LEA    |
|               |         |          | u Da  | ttom IIal | o I continu I4 | D:cc             | C C           |                |        |

<sup>11</sup> Bottom Hole Location If Different From Surface

| UL or lot no.                 | Section 13             | Township 21 S | Range<br>32 E      | Lot Idn    | Feet from the 1270 | North/South line NORTH | Feet from the 990 | East/West line EAST | County<br>LEA |
|-------------------------------|------------------------|---------------|--------------------|------------|--------------------|------------------------|-------------------|---------------------|---------------|
| <sup>12</sup> Dedicated Acres | <sup>13</sup> Joint of | Infill 14 C   | Consolidation<br>C | Code 15 Or | der No.            |                        |                   |                     |               |

No allowable will be assigned to this completion until all interests have been consolidated or a non-standard unit has been approved by the division.