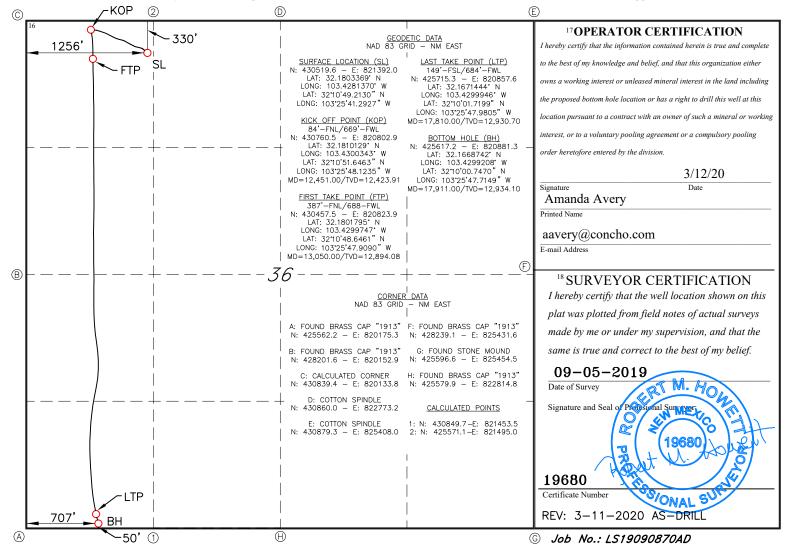

#### X AMENDED REPORT As Drilled

|                                      |                            | W                                                                                  | <u>ELL LO</u> | OCATION    | <u>N AND ACR</u>       | EAGE DEDIC                              | ATION PLA     | Γ         |             |  |  |
|--------------------------------------|----------------------------|------------------------------------------------------------------------------------|---------------|------------|------------------------|-----------------------------------------|---------------|-----------|-------------|--|--|
| 1                                    | API Number                 | r                                                                                  |               | 2Pool Code | <sup>3</sup> Pool Name |                                         |               |           |             |  |  |
| 30                                   | -025-464                   | 106                                                                                |               | 98116      |                        | WC-025 G-09 S253402N; WOLFCAMP 🛛 🖌 🖉    |               |           |             |  |  |
| 4Property Co                         | le                         |                                                                                    | •             |            |                        | <sup>6</sup> Well Number<br><b>702H</b> |               |           |             |  |  |
| 326152                               | 326152 PICKELHAUBE STATE   |                                                                                    |               |            |                        |                                         |               |           |             |  |  |
|                                      | 7OGRID NO. 8 Operator Name |                                                                                    |               |            |                        |                                         |               |           |             |  |  |
| 22913                                | 229137 COG OPERATING, LLC  |                                                                                    |               |            |                        |                                         |               |           | 3410'       |  |  |
| <sup>10</sup> Surface Location       |                            |                                                                                    |               |            |                        |                                         |               |           |             |  |  |
| UL or lot no.                        | Section                    | Township Range Lot Idn Feet from the North/South line Feet From the East/West line |               |            |                        |                                         |               |           | line County |  |  |
| D                                    | 36                         | 24S                                                                                | 34E           |            | 330                    | NORTH                                   | 1256          | WEST      | Г 🛛 LEA     |  |  |
|                                      |                            |                                                                                    | 11 ]          | Bottom Ho  | ole Location           | If Different Fro                        | om Surface    |           |             |  |  |
| UL or lot no.                        | Section                    | Township                                                                           | Range         | Lot Idn    | Feet from the          | North/South line                        | Feet from the | East/West | line County |  |  |
| М                                    | 36                         | 24S34E50SOUTH707WESTLEA                                                            |               |            |                        |                                         |               |           |             |  |  |
| <sup>12</sup> Dedicated Acres<br>160 | <sup>13</sup> Joint        | or Infill <sup>14</sup> C                                                          | onsolidation  | Code 15 O  | rder No.               |                                         |               |           | ·           |  |  |

### Kick Off Point (KOP)

| UL<br>D    | Section<br>36 | Township<br>24S | Range<br>34E | Lot         | Feet<br>84 | From N/S<br>North | Feet<br>669 | From E/W<br>West | County<br>Lea |
|------------|---------------|-----------------|--------------|-------------|------------|-------------------|-------------|------------------|---------------|
| Latitu     | Latitude      |                 |              |             |            |                   | NAD         |                  |               |
| 32.1810129 |               |                 |              | 103.4300343 |            |                   |             | 83               |               |

#### First Take Point (FTP)

| UL<br>D  | Section<br>36 | Township<br>24S | Range<br>34E | Lot | Feet<br>387 | From N/S<br>North | Feet<br>688 | From E/W<br>West | County<br>Lea |
|----------|---------------|-----------------|--------------|-----|-------------|-------------------|-------------|------------------|---------------|
| Latitude |               |                 |              |     | Longitude   |                   | NAD         |                  |               |
| 32.1     | 32.1801795    |                 |              |     | 103.4299747 |                   |             |                  | 83            |

# Last Take Point (LTP)

| UL<br>M | Section<br>36 | Township<br>24S | Range<br>34E | Lot | Feet<br>149 | From N/S<br>South | Feet<br>684 | From E/W<br>West | County<br>Lea |
|---------|---------------|-----------------|--------------|-----|-------------|-------------------|-------------|------------------|---------------|
| Latitu  | Latitude      |                 |              |     |             | le                |             | NAD              |               |
| 32.10   | 32.1671444    |                 |              |     | 103.4299946 |                   |             |                  | 83            |