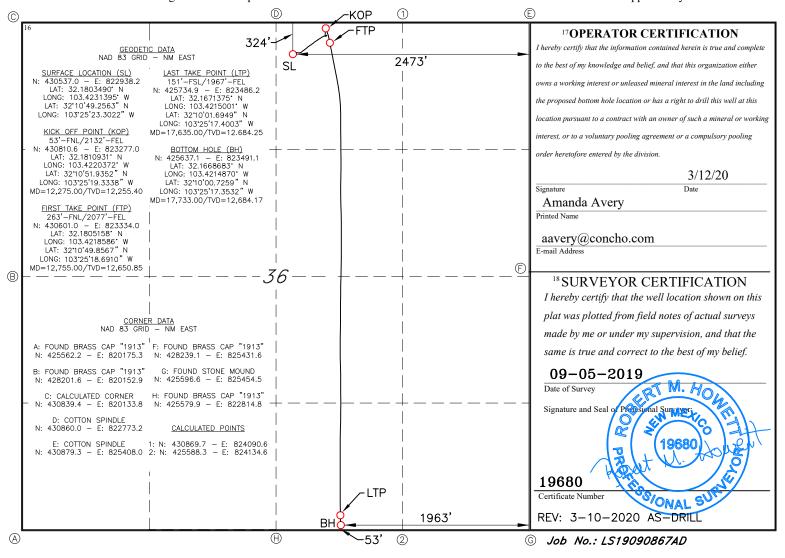

## WELL LOCATION AND ACREAGE DEDICATION PLAT

| _ | · · · · · · · · · · · · · · · · |    |                        |                                         |             |  |  |  |  |  |  |
|---|---------------------------------|----|------------------------|-----------------------------------------|-------------|--|--|--|--|--|--|
|   | <sup>1</sup> API Numbe          | er | <sup>2</sup> Pool Code |                                         |             |  |  |  |  |  |  |
|   | 30-025-46419                    |    | 96434                  | Red Hills: Bone Spring, No              | orth 🔀      |  |  |  |  |  |  |
|   | 4Property Code                  |    | PICKELH                | <sup>6</sup> Well Number<br><b>601H</b> |             |  |  |  |  |  |  |
| L | 326152                          |    | FICKELI                | 00111                                   |             |  |  |  |  |  |  |
|   | 7 OGRID NO.                     |    | 8 Op                   | erator Name                             | 9 Elevation |  |  |  |  |  |  |
|   | 229137                          |    | COG OPE                | RATING, LLC                             | 3387'       |  |  |  |  |  |  |

<sup>10</sup> Surface Location

| Surface Location                                  |                                                       |          |       |         |               |                  |               |                |        |  |  |  |
|---------------------------------------------------|-------------------------------------------------------|----------|-------|---------|---------------|------------------|---------------|----------------|--------|--|--|--|
| UL or lot no.                                     | Section                                               | Township | Range | Lot Idn | Feet from the | North/South line | Feet From the | East/West line | County |  |  |  |
| В                                                 | 36                                                    | 24S      | 34E   |         | 324           | NORTH            | 2473          | EAST           | LEA    |  |  |  |
| 11 Bottom Hole Location If Different From Surface |                                                       |          |       |         |               |                  |               |                |        |  |  |  |
| UL or lot no.                                     | Section                                               | Township | Range | Lot Idn | Feet from the | North/South line | Feet from the | East/West line | County |  |  |  |
| 0                                                 | 36   24S   34E                                        |          |       | 53      | SOUTH         | 1963             | EAST          | LEA            |        |  |  |  |
| 12 Dedicated Acres                                | icated Acres 13 Joint or Infill 14 Consolidation Code |          |       |         | 15 Order No.  |                  |               |                |        |  |  |  |
| 160                                               |                                                       |          |       |         |               |                  |               |                |        |  |  |  |

No allowable will be assigned to this completion until all interest have been consolidated or a non-standard unit has been approved by the division.

| Intent         |                                     | As Drill        | ed          | Х        |           |                                                        |                                         |       |              |                |                   |                        |               |              |
|----------------|-------------------------------------|-----------------|-------------|----------|-----------|--------------------------------------------------------|-----------------------------------------|-------|--------------|----------------|-------------------|------------------------|---------------|--------------|
| API #          | 25-46419                            |                 |             |          |           |                                                        |                                         |       |              |                |                   |                        |               |              |
| Oper           | rator Nar                           | ne:             |             | Pro      | perty N   | lame                                                   | :                                       |       |              |                |                   | Well Number            |               |              |
| cog            | Operating                           |                 | Pi          | ckelhaul | be Sta    | ite                                                    |                                         |       |              |                | 601H              |                        |               |              |
| Kick C         | Off Point (                         | (KOP)           |             |          |           |                                                        |                                         |       |              |                |                   |                        |               |              |
| UL<br>B        | 00   00   00                        |                 |             |          |           |                                                        | From N/S<br>North                       |       | Feet<br>2132 | 2              | From E/W<br>East  |                        | County<br>Lea |              |
|                | Latitude                            |                 |             |          |           |                                                        | Longitude NAD 103.4220372 83            |       |              |                |                   |                        |               |              |
| First T        | ake Poin                            |                 |             |          |           |                                                        |                                         |       |              |                |                   |                        |               |              |
| UL<br>B        | Section Township Range Lot Feet 263 |                 |             |          |           |                                                        | From N/S<br>North                       |       |              | Feet From Ea   |                   | n E/W County<br>st Lea |               |              |
| Latitu<br>32.1 | Longitu<br>103.42                   |                 | 86          |          |           |                                                        |                                         |       | NAD<br>83    |                |                   |                        |               |              |
| Last T         | ake Poin                            | t (LTP)         | _           |          |           |                                                        |                                         |       |              |                |                   |                        |               |              |
| UL<br>O        | Section<br>36                       | Township<br>24S |             |          |           |                                                        | From N/S Feet From E<br>South 1967 East |       |              | From E<br>East | E/W County<br>Lea |                        |               |              |
|                |                                     |                 |             |          |           | Longitude         NAD           103.4215001         83 |                                         |       |              |                |                   |                        |               |              |
| Is this        | well the                            | defining w      | ell for th  | e Horiz  | zontal Sp | oacin                                                  | ng Unit?                                |       | Yes          | ]              |                   |                        |               |              |
| Is this        | well an i                           | infill well?    |             |          | ]         |                                                        |                                         |       |              |                |                   |                        |               |              |
|                | l is yes pl<br>ng Unit.             | ease provi      | de API if a | availab  | ole, Oper | rator                                                  | · Name                                  | and v | vell nu      | umber          | for [             | Definir                | ng well fo    | r Horizontal |
| API#           |                                     |                 |             |          |           |                                                        |                                         |       |              |                |                   |                        |               |              |
| Operator Name: |                                     |                 |             |          |           | Property Name:                                         |                                         |       |              |                |                   |                        | Well Number   |              |