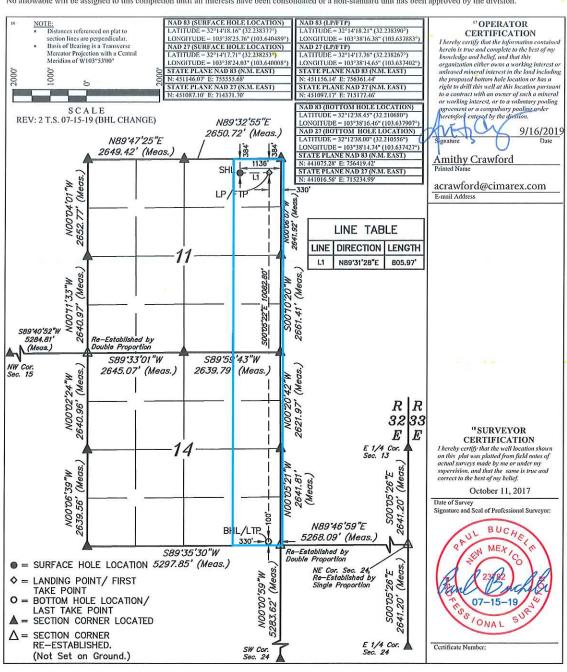

## WELL LOCATION AND ACREAGE DEDICATION PLAT

| 30-025-                 | )             | <sup>2</sup> Pool Code<br>98309             |              |         | WC-025 G-08 S243213C; Wolfcamp |                           |               | ıр <u> </u>            |                       |
|-------------------------|---------------|---------------------------------------------|--------------|---------|--------------------------------|---------------------------|---------------|------------------------|-----------------------|
| Property Code<br>322999 |               | 5 Property Name DOS EQUIS 11-14 FEDERAL COM |              |         |                                |                           |               |                        | 6 Well Number<br>8H   |
| 7 OGRID No.<br>215099   |               | *Operator Name<br>CIMAREX ENERGY CO.        |              |         |                                |                           |               |                        | 9 Elevation<br>3603.4 |
|                         |               |                                             |              |         | "Surface                       | Location                  |               |                        |                       |
| UL or lot no.<br>A      | Section<br>11 | Township<br>24S                             | Range<br>32E | Lot Idn | Feet from the 384              | North/South line<br>NORTH | Feet from the | East/West line<br>EAST | County<br>LEA         |