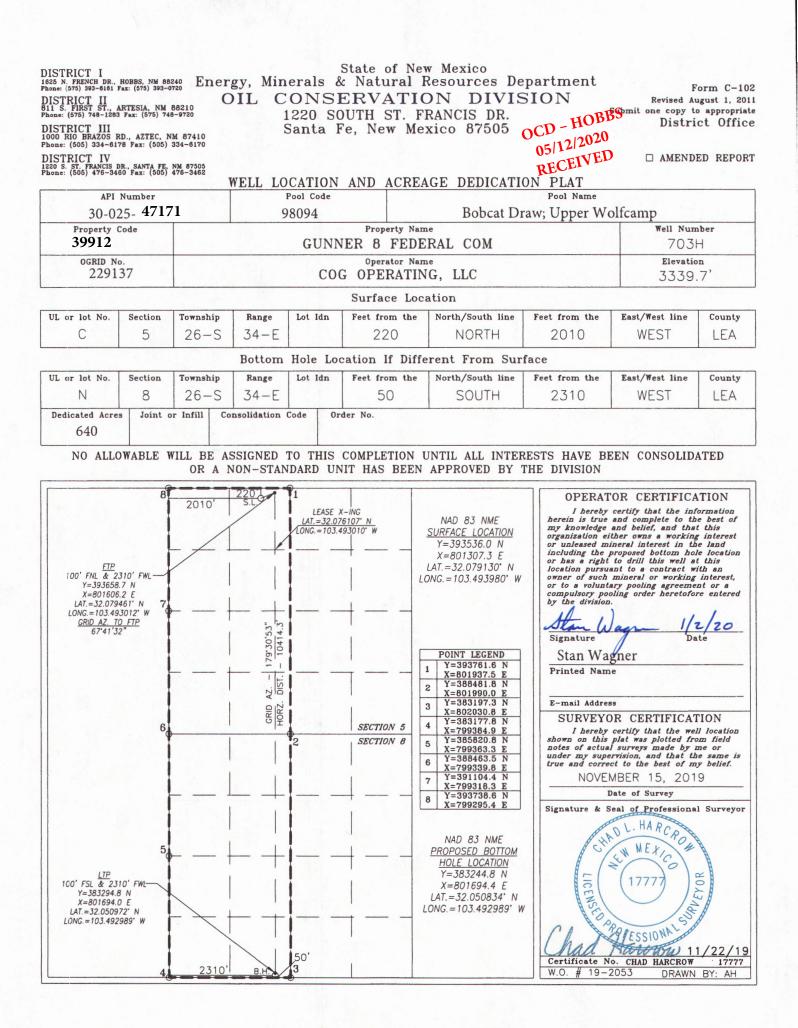

## First Take Point (FTP)

| UL<br>C               | Section<br>5 | Township<br>26S | Range<br>34E          | Lot  | Feet<br>100 | From N/S<br>North | Feet 2310 | From E/W<br>West | County<br>Lea |
|-----------------------|--------------|-----------------|-----------------------|------|-------------|-------------------|-----------|------------------|---------------|
| Latitude<br>32.079461 |              |                 | Longitude<br>-103.493 | 8012 |             | NAD<br>NAD 83     |           |                  |               |

## Last Take Point (LTP)

| UL        | Section | Township | Range | Lot      | Feet          | From N/S       | Feet   | From E/W | County |
|-----------|---------|----------|-------|----------|---------------|----------------|--------|----------|--------|
| N         | 8       | 26S      | 34E   |          | 100           | South          | 2310   | West     | Lea    |
| Latitude  |         |          |       | Longitud | <sup>le</sup> | 9 <sup>0</sup> | NAD    |          |        |
| 32.050972 |         |          |       |          | 492989        | 1              | NAD 83 |          |        |