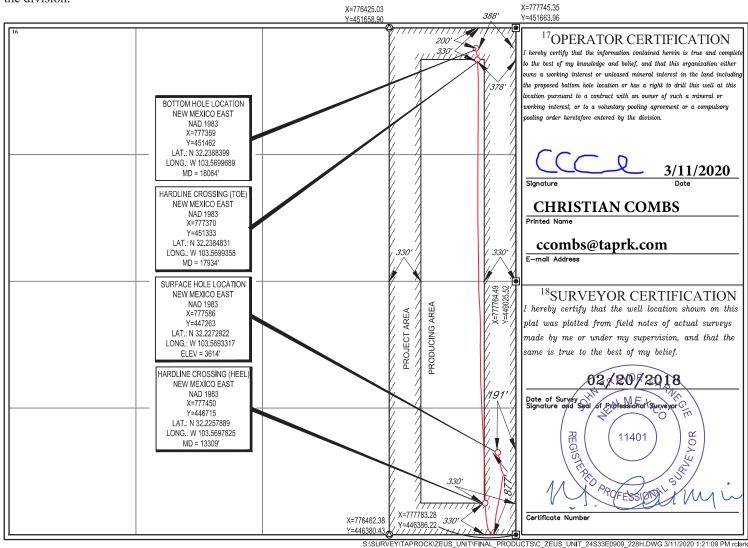

## WELL LOCATION AND ACREAGE DEDICATION PLAT

| <sup>1</sup> API Number<br><b>30-025-44525</b> |  | <sup>2</sup> Pool Code<br><b>98135</b> | WC-025 G-09 S243310P; UPPER WC | OLFCAMP X                        |  |  |
|------------------------------------------------|--|----------------------------------------|--------------------------------|----------------------------------|--|--|
| <sup>4</sup> Property Code<br><b>320719</b>    |  |                                        | roperty Name IT 24S33E0909     | <sup>6</sup> Well Number<br>228H |  |  |
| 70GRID №.<br>#372043                           |  |                                        | operator Name OPERATING, LLC.  | <sup>9</sup> Elevation<br>3614'  |  |  |

<sup>10</sup>Surface Location

| P P               | 9                                                | 24-S        | 33-E           | Lot Idn              | 877'          | SOUTH            | 191'          | EAST           | LEA    |  |  |
|-------------------|--------------------------------------------------|-------------|----------------|----------------------|---------------|------------------|---------------|----------------|--------|--|--|
|                   | 11Bottom Hole Location If Different From Surface |             |                |                      |               |                  |               |                |        |  |  |
| UL or lot no.     | Section                                          | Township    | Range          | Lot Idn              | Feet from the | North/South line | Feet from the | East/West line | County |  |  |
| A                 | 9                                                | 24-S        | 33-E           | _                    | 200'          | NORTH            | 388'          | EAST           | LEA    |  |  |
| 12Dedicated Acres | <sup>13</sup> Joint or I                         | Infill 14Co | nsolidation Co | de <sup>15</sup> Ord | er No.        |                  |               |                |        |  |  |
|                   |                                                  |             |                |                      |               |                  |               |                |        |  |  |