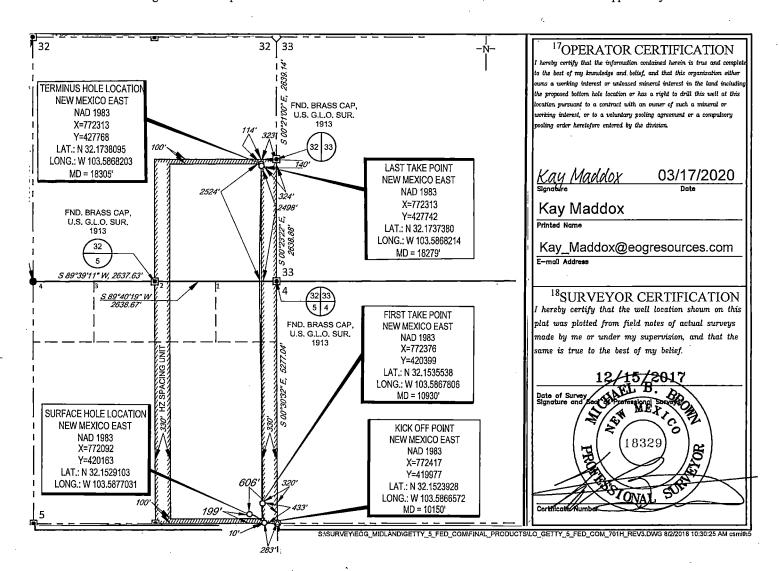

501H

Location:

State: County: NM

LEA

NM LEA

3438 GL

S/T/R: Surf Loc: Sec 5 T25S R33E Mer NMP
Sec 5 T25S R33E Mer NMP
SESE 199FSL 606FEL 32.152910 N Lat, 103.587703 W \$\frac{1}{2}\frac{1}{2}\frac{1}{2}\frac{1}{2}\frac{1}{2}\frac{1}{2}\frac{1}{2}\frac{1}{2}\frac{1}{2}\frac{1}{2}\frac{1}{2}\frac{1}{2}\frac{1}{2}\frac{1}{2}\frac{1}{2}\frac{1}{2}\frac{1}{2}\frac{1}{2}\frac{1}{2}\frac{1}{2}\frac{1}{2}\frac{1}{2}\frac{1}{2}\frac{1}{2}\frac{1}{2}\frac{1}{2}\frac{1}{2}\frac{1}{2}\frac{1}{2}\frac{1}{2}\frac{1}{2}\frac{1}{2}\frac{1}{2}\frac{1}{2}\frac{1}{2}\frac{1}{2}\frac{1}{2}\frac{1}{2}\frac{1}{2}\frac{1}{2}\frac{1}{2}\frac{1}{2}\frac{1}{2}\frac{1}{2}\frac{1}{2}\frac{1}{2}\frac{1}{2}\frac{1}{2}\frac{1}{2}\frac{1}{2}\frac{1}{2}\frac{1}{2}\frac{1}{2}\frac{1}{2}\frac{1}{2}\frac{1}{2}\frac{1}{2}\frac{1}{2}\frac{1}{2}\frac{1}{2}\frac{1}{2}\frac{1}{2}\frac{1}{2}\frac{1}{2}\frac{1}{2}\frac{1}{2}\frac{1}{2}\frac{1}{2}\frac{1}{2}\frac{1}{2}\frac{1}{2}\frac{1}{2}\frac{1}{2}\frac{1}{2}\frac{1}{2}\frac{1}{2}\frac{1}{2}\frac{1}{2}\frac{1}{2}\frac{1}{2}\frac{1}{2}\frac{1}{2}\frac{1}{2}\frac{1}{2}\frac{1}{2}\frac{1}{2}\frac{1}{2}\frac{1}{2}\frac{1}{2}\frac{1}{2}\frac{1}{2}\frac{1}{2}\frac{1}{2}\frac{1}{2}\frac{1}{2}\frac{1}{2}\frac{1}{2}\frac{1}{2}\frac{1}{2}\frac{1}{2}\frac{1}{2}\frac{1}{2}\frac{1}{2}\frac{1}{2}\frac{1}{2}\frac{1}{2}\frac{1}{2}\frac{1}{2}\frac{1}{2}\frac{1}{2}\frac{1}{2}\frac{1}{2}\frac{1}{2}\frac{1}{2}\frac{1}{2}\frac{1}{2}\frac{1}{2}\frac{1}{2}\frac{1}{2}\frac{1}{2}\frac{1}{2}\frac{1}{2}\frac{1}{2}\frac{1}{2}\frac{1}{2}\frac{1}{2}\frac{1}{2}\frac{1}{2}\frac{1}{2}\frac{1}{2}\frac{1}{2}\frac{1}{2}\frac{1}{2}\frac{1}{2}\frac{1}{2}\frac{1}{2}\frac{1}{2}\frac{1}{2}\frac{1}{2}\frac{1}{2}\frac{1}{2}\frac{1}{2}\frac{1}{2}\frac{1}{2}\frac{1}{2}\frac{1}{2}\frac{1}{2}\frac{1}{2}\frac{1}{2}\frac{1}{2}\frac{1}{2}\frac{1}{2}\frac{1}{2}\frac{1}{2}\frac{1}{2}\frac{1}{2}\frac{1}{2}\frac{1}{2}\frac{1}{2}\frac{1}{2}\frac{1}{2}\frac{1}{2}\frac{1}{2}\frac{1}{2}\frac{1}{2}\frac{1}{2}\frac{1}{2}\frac{1}{2}\frac{1}{2}\frac{1}{2}\frac{1}{2}\frac{1}{2}\frac{1}{2}\frac{1}{2}\frac{1}{2}\frac{1}{2}\frac{1}{2}\

Field/Pool:

TRISTE DRAW; BONE SPRING,

TRISTE DRAW-BONE SPRING

Logs Run:

Producing Intervals - Formations: **BONE SPRING** 

Porous Zones:

RUSTLER T/SALT

B/SALT BRUSHY CANYON 1ST BONE SPRING SAND 2ND BONE SPRING SAND **BONE SPRING 2ND** 

RUSTLER TOP OF SALT BASE OF SALT BRUSHY CANYON BONE SPRING 1ST BONE SPRING 2ND

Markers:

RUSTLER T/SALT B/SALT

BRUSHY CANYON 1ST BONE SPRING SAND 2ND BONE SPRING SAND

RUSTLER TOP OF SALT BASE OF SALT BRUSHY CANYON **BONE SPRING 1ST BONE SPRING 2ND**  District I 1625 N. French Dr., Hobbs, NM 88240 Phone: (575) 393-6161 Fax: (575) 393-0720 District II 811 S. First St., Artesia, NM 88210 Phone: (575) 748-1283 Fax: (575) 748-9720 District III 1000 Rio Brazos Road, Aztec, NM 87410 Phone: (505) 334-6178 Fax: (505) 334-6170 District IV