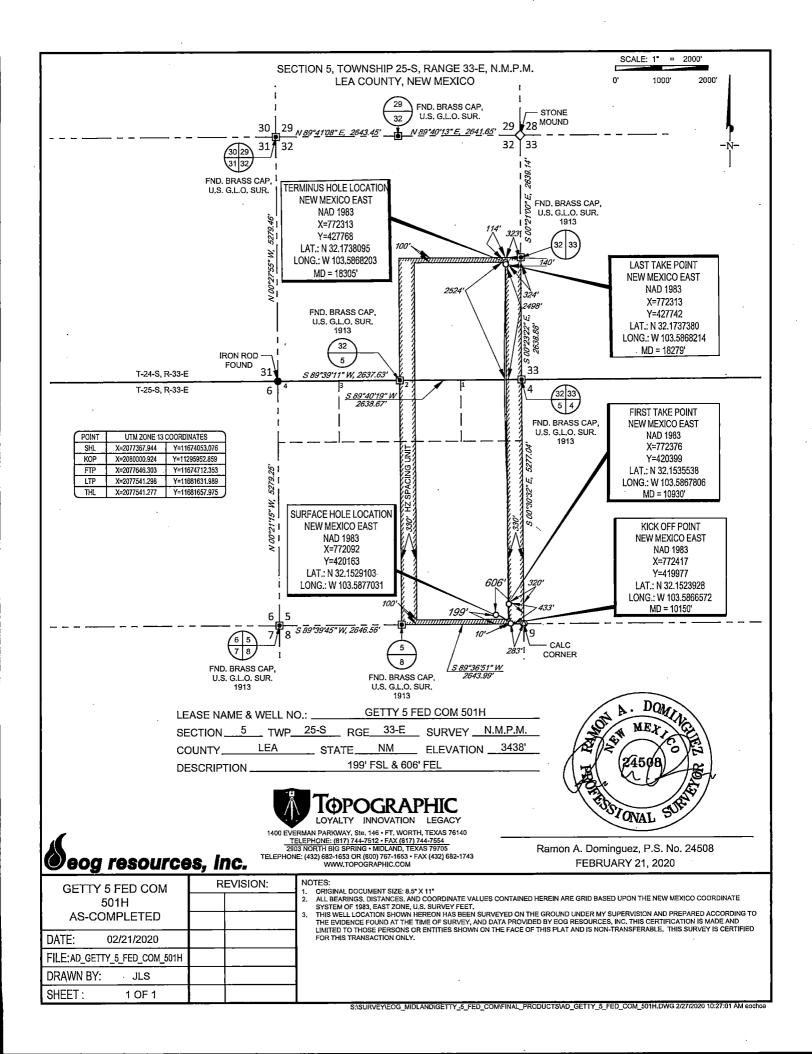

501H

Location:

State: County: NM

LEA

NM LEA

3438 GL

S/T/R: Surf Loc: Sec 5 T25S R33E Mer NMP
Sec 5 T25S R33E Mer NMP
SESE 199FSL 606FEL 32.152910 N Lat, 103.587703 W \$\frac{1}{2}\frac{1}{2}\frac{1}{2}\frac{1}{2}\frac{1}{2}\frac{1}{2}\frac{1}{2}\frac{1}{2}\frac{1}{2}\frac{1}{2}\frac{1}{2}\frac{1}{2}\frac{1}{2}\frac{1}{2}\frac{1}{2}\frac{1}{2}\frac{1}{2}\frac{1}{2}\frac{1}{2}\frac{1}{2}\frac{1}{2}\frac{1}{2}\frac{1}{2}\frac{1}{2}\frac{1}{2}\frac{1}{2}\frac{1}{2}\frac{1}{2}\frac{1}{2}\frac{1}{2}\frac{1}{2}\frac{1}{2}\frac{1}{2}\frac{1}{2}\frac{1}{2}\frac{1}{2}\frac{1}{2}\frac{1}{2}\frac{1}{2}\frac{1}{2}\frac{1}{2}\frac{1}{2}\frac{1}{2}\frac{1}{2}\frac{1}{2}\frac{1}{2}\frac{1}{2}\frac{1}{2}\frac{1}{2}\frac{1}{2}\frac{1}{2}\frac{1}{2}\frac{1}{2}\frac{1}{2}\frac{1}{2}\frac{1}{2}\frac{1}{2}\frac{1}{2}\frac{1}{2}\frac{1}{2}\frac{1}{2}\frac{1}{2}\frac{1}{2}\frac{1}{2}\frac{1}{2}\frac{1}{2}\frac{1}{2}\frac{1}{2}\frac{1}{2}\frac{1}{2}\frac{1}{2}\frac{1}{2}\frac{1}{2}\frac{1}{2}\frac{1}{2}\frac{1}{2}\frac{1}{2}\frac{1}{2}\frac{1}{2}\frac{1}{2}\frac{1}{2}\frac{1}{2}\frac{1}{2}\frac{1}{2}\frac{1}{2}\frac{1}{2}\frac{1}{2}\frac{1}{2}\frac{1}{2}\frac{1}{2}\frac{1}{2}\frac{1}{2}\frac{1}{2}\frac{1}{2}\frac{1}{2}\frac{1}{2}\frac{1}{2}\frac{1}{2}\frac{1}{2}\frac{1}{2}\frac{1}{2}\frac{1}{2}\frac{1}{2}\frac{1}{2}\frac{1}{2}\frac{1}{2}\frac{1}{2}\frac{1}{2}\frac{1}{2}\frac{1}{2}\frac{1}{2}\frac{1}{2}\frac{1}{2}\frac{1}{2}\frac{1}{2}\frac{1}{2}\frac{1}{2}\frac{1}{2}\frac{1}{2}\frac{1}{2}\frac{1}{2}\frac{1}{2}\frac{1}{2}\frac{1}{2}\frac{1}{2}\frac{1}{2}\frac{1}{2}\frac{1}{2}\frac{1}{2}\frac{1}{2}\frac{1}{2}\frac{1}{2}\frac{1}{2}\frac{1}{2}\frac{1}{2}\frac{1}{2}\frac{1}{2}\frac{1}{2}\frac{1}{2}\frac{1}{2}\frac{1}{2}\frac{1}{2}\frac{1}{2}\frac{1}{2}\frac{1}{2}\frac{1}{2}\frac{1}{2}\frac{1}{2}\frac{1}{2}\frac{1}{2}\frac{1}{2}\frac{1}{2}\frac{1}{2}\frac{1}{2}\frac{1}{2}\frac{1}{2}\frac{1}{2}\frac{1}{2}\frac{1}{2}\frac{1}{2}\frac{1}{2}\frac{1}{2}\frac{1}{2}\frac{1}{2}\frac{1}{2}\frac{1}{2}\frac{1}{2}\frac{1}{2}\frac{1}{2}\frac{1}{2}\frac{1}{2}\frac{1}{2}\frac{1}{2}\frac{1}{2}\frac{1}{2}\frac{1}{2}\frac{1}{2}\

Field/Pool:

TRISTE DRAW; BONE SPRING,

TRISTE DRAW-BONE SPRING

Logs Run:

Producing Intervals - Formations: **BONE SPRING** 

Porous Zones:

RUSTLER T/SALT

B/SALT BRUSHY CANYON 1ST BONE SPRING SAND 2ND BONE SPRING SAND **BONE SPRING 2ND** 

RUSTLER TOP OF SALT BASE OF SALT BRUSHY CANYON BONE SPRING 1ST BONE SPRING 2ND

Markers:

RUSTLER T/SALT B/SALT

BRUSHY CANYON 1ST BONE SPRING SAND 2ND BONE SPRING SAND

RUSTLER TOP OF SALT BASE OF SALT BRUSHY CANYON **BONE SPRING 1ST BONE SPRING 2ND**  District I 1625 N. French Dr., Hobbs, NM 88240 Phone: (575) 393-6161 Fax: (575) 393-0720 District II 811 S. First St., Artesia, NM 88210 Phone: (575) 748-1283 Fax: (575) 748-9720 District III 1000 Rio Brazos Road, Aztec, NM 87410 Phone: (505) 334-6178 Fax: (505) 334-6170 District IV