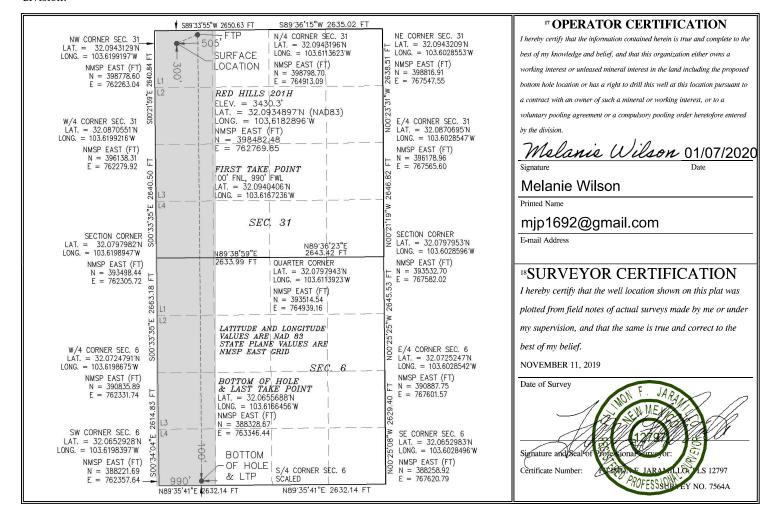

## WELL LOCATION AND ACREAGE DEDICATION PLAT

| <sup>1</sup> API Number 30-025- <b>472</b> | 07 97903 2 Pool Code | WC-025 G-08 S253235G;LWR BC | ONE SPRING |
|--------------------------------------------|----------------------|-----------------------------|------------|
| <sup>4</sup> Property Code                 | 5                    | <sup>6</sup> Well Number    |            |
| 5467                                       | F                    | 201H                        |            |
| <sup>7</sup> OGRID No.                     | 8                    | <sup>9</sup> Elevation      |            |
| 12361                                      | KAISER-              | 3430.3                      |            |

| <sup>10</sup> Surface Location                   |                       |                                                                |       |         |               |                  |               |                |        |  |
|--------------------------------------------------|-----------------------|----------------------------------------------------------------|-------|---------|---------------|------------------|---------------|----------------|--------|--|
| UL or lot no.                                    | Section               | Township                                                       | Range | Lot Idn | Feet from the | North/South line | Feet from the | East/West line | County |  |
| 1                                                | 31                    | 25 S                                                           | 33 E  |         | 300           | NORTH            | 505           | WEST           | LEA    |  |
| " Bottom Hole Location If Different From Surface |                       |                                                                |       |         |               |                  |               |                |        |  |
| UL or lot no.                                    | Section               | Township                                                       | Range | Lot Idn | Feet from the | North/South line | Feet from the | East/West line | County |  |
| 4                                                | 6                     | 26 S                                                           | 33 E  |         | 100           | SOUTH            | 990           | WEST           | LEA    |  |
| 12 Dedicated Acre                                | s <sup>13</sup> Joint | <sup>13</sup> Joint or Infill <sup>14</sup> Consolidation Code |       |         | 15 Order No.  |                  |               |                |        |  |
| 320                                              |                       |                                                                |       |         |               |                  |               |                |        |  |