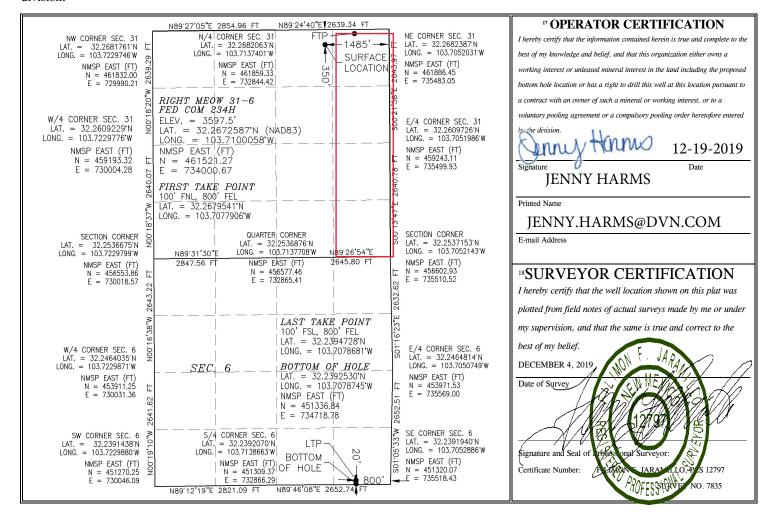

## WELL LOCATION AND ACREAGE DEDICATION PLAT

| <sup>1</sup> API Number    |   | <sup>2</sup> Pool Code     | <sup>3</sup> Pool Name      |        |  |  |  |
|----------------------------|---|----------------------------|-----------------------------|--------|--|--|--|
| 30-025-47209               |   | [53805]                    | SAND DUNES;BONE SPRING, SOU | JTH    |  |  |  |
| <sup>4</sup> Property Code |   | <sup>5</sup> Pr            | <sup>6</sup> Well Number    |        |  |  |  |
| 328253                     |   | RIGHT MEC                  | 234H                        |        |  |  |  |
| <sup>7</sup> OGRID No.     |   | <sup>8</sup> Operator Name |                             |        |  |  |  |
| 6137                       | ] | DEVON ENERGY PRO           | DUCTION COMPANY, L.P.       | 3597.5 |  |  |  |

### Surface Location

|                                                                                |                                                              |                                                                     |               |  | 201100        |                  |               |                |        |  |  |
|--------------------------------------------------------------------------------|--------------------------------------------------------------|---------------------------------------------------------------------|---------------|--|---------------|------------------|---------------|----------------|--------|--|--|
| UL or lot no.                                                                  | Section                                                      | Township                                                            | ownship Range |  | Feet from the | North/South line | Feet from the | East/West line | County |  |  |
| В                                                                              | 31                                                           | 23 S                                                                | 32 E          |  | 350           | NORTH            | 1485          | EAST           | LEA    |  |  |
|                                                                                | <sup>11</sup> Bottom Hole Location If Different From Surface |                                                                     |               |  |               |                  |               |                |        |  |  |
| UL or lot no.                                                                  | Section                                                      | Township Range Lot Idn Feet from the North/South line Feet from the |               |  |               |                  |               | East/West line | County |  |  |
| P                                                                              | 6                                                            | 24 S                                                                | 32 E          |  | 20            | SOUTH            | 800           | EAST           | LEA    |  |  |
| 12 Dedicated Acres   13 Joint or Infill   14 Consolidation Code   15 Order No. |                                                              |                                                                     |               |  |               |                  |               |                |        |  |  |
| 160                                                                            |                                                              |                                                                     |               |  |               |                  |               |                |        |  |  |

No allowable will be assigned to this completion until all interests have been consolidated or a non-standard unit has been approved by the division.

District I

1625 N. French Dr., Hobbs, NM 88240 Phone: (575) 393-6161 Fax: (575) 393-0720 District II

### WELL LOCATION AND ACREAGE DEDICATION PLAT

| 30-025-47209                         | er <sup>2</sup> Pool Code<br>96229 |                                                                               |        |  |  |  |
|--------------------------------------|------------------------------------|-------------------------------------------------------------------------------|--------|--|--|--|
| <sup>4</sup> Property Code<br>328253 |                                    | <sup>5</sup> Property Name RIGHT MEOW 31-6 FED COM <sup>8</sup> Operator Name |        |  |  |  |
| <sup>7</sup> OGRID No.               |                                    |                                                                               |        |  |  |  |
| 6137                                 | DEVON ENERGY PRO                   | DDUCTION COMPANY, L.P.                                                        | 3597.5 |  |  |  |

### <sup>10</sup> Surface Location

| UL or lot no.                                                                                                              | Section | tion Township Range |      | Lot Idn Feet from the |               | North/South line | Feet from the | East/West line | County |  |
|----------------------------------------------------------------------------------------------------------------------------|---------|---------------------|------|-----------------------|---------------|------------------|---------------|----------------|--------|--|
| В                                                                                                                          | 31      | 23 S                | 32 E |                       | 350           | NORTH            | 1485          | EAST           | LEA    |  |
| <sup>11</sup> Bottom Hole Location If Different From Surface                                                               |         |                     |      |                       |               |                  |               |                |        |  |
| UL or lot no.                                                                                                              | Section | Township Range      |      | Lot Idn               | Feet from the | North/South line | Feet from the | East/West line | County |  |
| P                                                                                                                          | 6       | 24 S 32 E           |      |                       | 20            | SOUTH            | 800           | EAST           | LEA    |  |
| <sup>12</sup> Dedicated Acres   <sup>13</sup> Joint or Infill   <sup>14</sup> Consolidation Code   <sup>15</sup> Order No. |         |                     |      |                       |               |                  |               |                |        |  |
| 160                                                                                                                        |         |                     |      |                       |               |                  |               |                |        |  |

No allowable will be assigned to this completion until all interests have been consolidated or a non-standard unit has been approved by the division.

| Inten                                                | t                       | As Dril      | led          |                                              |                  |                |                |             |                     |          |             |               |              |
|------------------------------------------------------|-------------------------|--------------|--------------|----------------------------------------------|------------------|----------------|----------------|-------------|---------------------|----------|-------------|---------------|--------------|
| API#                                                 | 30-025-4                | 47209        |              |                                              |                  |                |                |             |                     |          |             |               |              |
| Operator Name: DEVON ENERGY PRODUCTION COMPANY, L.P. |                         |              |              |                                              |                  |                | perty N        |             | Well Number<br>234H |          |             |               |              |
| Kick (                                               | Off Point               | (KOP)        |              |                                              |                  |                |                |             |                     |          |             |               |              |
| UL<br>A                                              | Section 31              | Township 23S | Range<br>32E | Lot                                          | Feet<br>200' F   | NL             | From N         | N/S         | Feet<br>800' FE     | Fror     | n E/W       | County        |              |
| Latitu                                               | ude<br>.2676600         | 00           |              | 1                                            | Longitu<br>-103  |                | 778700         | )           |                     | <u> </u> |             | NAD<br>83     |              |
| First <sup>7</sup>                                   | Гаke Poir               | nt (FTP)     |              |                                              | •                |                |                |             |                     |          |             |               |              |
| UL<br>A                                              | Section 31              | Township 23S | Range<br>32E | Lot                                          | Feet<br>100      |                | From NOR       |             | Feet<br>800         | From     | n E/W<br>ST | County<br>LEA |              |
| 132.2                                                | ude<br>267954           | 1            |              | <u>                                     </u> | Longitu<br>103.7 |                | 7906           |             |                     |          |             | NAD<br>83     |              |
| Last T                                               | āke Poin                | t (LTP)      |              |                                              |                  |                |                |             |                     |          |             |               |              |
| UL<br>P                                              | Section 6               | Township 24S | Range<br>32E | Lot                                          | Feet<br>100      |                | om N/S<br>OUTH | Feet<br>800 | From<br>EAS         | E/W<br>T | Count       | ty            |              |
| 132.2                                                | ude<br>239472           | .8           |              |                                              | Longitu 103.7    | gitude NAD 83  |                |             |                     |          |             |               |              |
| Is this                                              | s well the              | defining v   | well for th  | e Horiz                                      | ontal Sp         | oacin          | ıg Unit?       | ) [         | YES                 |          |             |               |              |
| Is this                                              | s well an               | infill well? |              | NO                                           | ]                |                |                |             |                     |          |             |               |              |
|                                                      | ll is yes p<br>ng Unit. | lease prov   | ide API if   | availab                                      | le, Oper         | ator           | Name           | and v       | vell numbe          | er for   | Definiı     | ng well fo    | r Horizontal |
| API #                                                |                         |              |              |                                              |                  |                |                |             |                     |          |             |               |              |
| Ope                                                  | Operator Name:          |              |              |                                              |                  | Property Name: |                |             |                     |          |             | Well Number   |              |
|                                                      |                         |              |              |                                              |                  |                |                |             |                     |          |             |               |              |