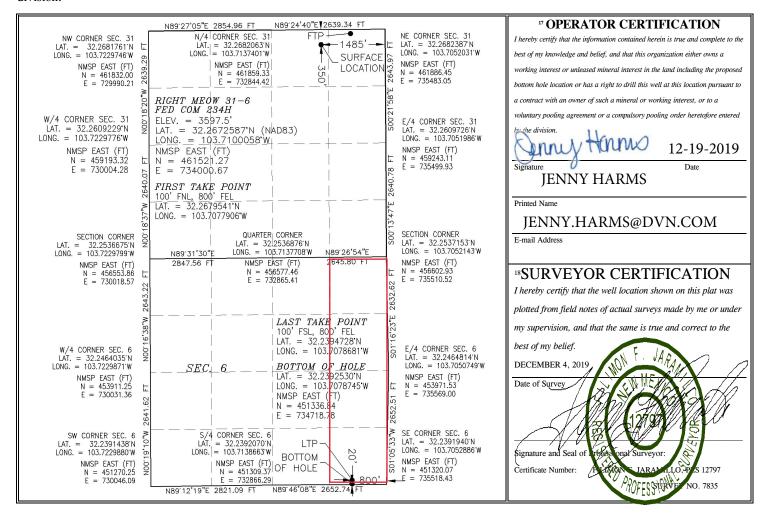

## WELL LOCATION AND ACREAGE DEDICATION PLAT

| <sup>1</sup> API Number    |   | <sup>2</sup> Pool Code     | <sup>3</sup> Pool Name      |        |  |  |  |
|----------------------------|---|----------------------------|-----------------------------|--------|--|--|--|
| 30-025-47209               |   | [53805]                    | SAND DUNES;BONE SPRING, SOU | JTH    |  |  |  |
| <sup>4</sup> Property Code |   | <sup>5</sup> Pr            | <sup>6</sup> Well Number    |        |  |  |  |
| 328253                     |   | RIGHT MEC                  | 234H                        |        |  |  |  |
| <sup>7</sup> OGRID No.     |   | <sup>8</sup> Operator Name |                             |        |  |  |  |
| 6137                       | ] | DEVON ENERGY PRO           | DUCTION COMPANY, L.P.       | 3597.5 |  |  |  |

### Surface Location

|                                                                                |                                                              |                                                                     |               |  | 201100        |                  |               |                |        |  |  |
|--------------------------------------------------------------------------------|--------------------------------------------------------------|---------------------------------------------------------------------|---------------|--|---------------|------------------|---------------|----------------|--------|--|--|
| UL or lot no.                                                                  | Section                                                      | Township                                                            | ownship Range |  | Feet from the | North/South line | Feet from the | East/West line | County |  |  |
| В                                                                              | 31                                                           | 23 S                                                                | 32 E          |  | 350           | NORTH            | 1485          | EAST           | LEA    |  |  |
|                                                                                | <sup>11</sup> Bottom Hole Location If Different From Surface |                                                                     |               |  |               |                  |               |                |        |  |  |
| UL or lot no.                                                                  | Section                                                      | Township Range Lot Idn Feet from the North/South line Feet from the |               |  |               |                  |               | East/West line | County |  |  |
| P                                                                              | 6                                                            | 24 S                                                                | 32 E          |  | 20            | SOUTH            | 800           | EAST           | LEA    |  |  |
| 12 Dedicated Acres   13 Joint or Infill   14 Consolidation Code   15 Order No. |                                                              |                                                                     |               |  |               |                  |               |                |        |  |  |
| 160                                                                            |                                                              |                                                                     |               |  |               |                  |               |                |        |  |  |

No allowable will be assigned to this completion until all interests have been consolidated or a non-standard unit has been approved by the division.

District I

1625 N. French Dr., Hobbs, NM 88240 Phone: (575) 393-6161 Fax: (575) 393-0720 District II

### WELL LOCATION AND ACREAGE DEDICATION PLAT

| 30-025-47209                         | er <sup>2</sup> Pool Code<br>96229 |                                                                               |        |  |  |  |
|--------------------------------------|------------------------------------|-------------------------------------------------------------------------------|--------|--|--|--|
| <sup>4</sup> Property Code<br>328253 |                                    | <sup>5</sup> Property Name RIGHT MEOW 31-6 FED COM <sup>8</sup> Operator Name |        |  |  |  |
| <sup>7</sup> OGRID No.               |                                    |                                                                               |        |  |  |  |
| 6137                                 | DEVON ENERGY PRO                   | DDUCTION COMPANY, L.P.                                                        | 3597.5 |  |  |  |

### <sup>10</sup> Surface Location

| UL or lot no.                                                                                                              | Section | tion Township Range |      | Lot Idn Feet from the |               | North/South line | Feet from the | East/West line | County |  |
|----------------------------------------------------------------------------------------------------------------------------|---------|---------------------|------|-----------------------|---------------|------------------|---------------|----------------|--------|--|
| В                                                                                                                          | 31      | 23 S                | 32 E |                       | 350           | NORTH            | 1485          | EAST           | LEA    |  |
| <sup>11</sup> Bottom Hole Location If Different From Surface                                                               |         |                     |      |                       |               |                  |               |                |        |  |
| UL or lot no.                                                                                                              | Section | Township Range      |      | Lot Idn               | Feet from the | North/South line | Feet from the | East/West line | County |  |
| P                                                                                                                          | 6       | 24 S 32 E           |      |                       | 20            | SOUTH            | 800           | EAST           | LEA    |  |
| <sup>12</sup> Dedicated Acres   <sup>13</sup> Joint or Infill   <sup>14</sup> Consolidation Code   <sup>15</sup> Order No. |         |                     |      |                       |               |                  |               |                |        |  |
| 160                                                                                                                        |         |                     |      |                       |               |                  |               |                |        |  |

No allowable will be assigned to this completion until all interests have been consolidated or a non-standard unit has been approved by the division.

| Inten                                                | t                       | As Dril      | led          |                                              |                  |                |                |             |                     |          |             |               |              |
|------------------------------------------------------|-------------------------|--------------|--------------|----------------------------------------------|------------------|----------------|----------------|-------------|---------------------|----------|-------------|---------------|--------------|
| API#                                                 | 30-025-4                | 47209        |              |                                              |                  |                |                |             |                     |          |             |               |              |
| Operator Name: DEVON ENERGY PRODUCTION COMPANY, L.P. |                         |              |              |                                              |                  |                | perty N        |             | Well Number<br>234H |          |             |               |              |
| Kick (                                               | Off Point               | (KOP)        |              |                                              |                  |                |                |             |                     |          |             |               |              |
| UL<br>A                                              | Section 31              | Township 23S | Range<br>32E | Lot                                          | Feet<br>200' F   | NL             | From N         | N/S         | Feet<br>800' FE     | Fror     | n E/W       | County        |              |
| Latitu                                               | ude<br>.2676600         | 00           |              | 1                                            | Longitu<br>-103  |                | 778700         | )           |                     | <u> </u> |             | NAD<br>83     |              |
| First <sup>7</sup>                                   | Гаke Poir               | nt (FTP)     |              |                                              | •                |                |                |             |                     |          |             |               |              |
| UL<br>A                                              | Section 31              | Township 23S | Range<br>32E | Lot                                          | Feet<br>100      |                | From NOR       |             | Feet<br>800         | From     | n E/W<br>ST | County<br>LEA |              |
| 132.2                                                | ude<br>267954           | 1            |              | <u>                                     </u> | Longitu<br>103.7 |                | 7906           |             |                     |          |             | NAD<br>83     |              |
| Last T                                               | āke Poin                | t (LTP)      |              |                                              |                  |                |                |             |                     |          |             |               |              |
| UL<br>P                                              | Section 6               | Township 24S | Range<br>32E | Lot                                          | Feet<br>100      |                | om N/S<br>OUTH | Feet<br>800 | From<br>EAS         | E/W<br>T | Count       | ty            |              |
| 132.2                                                | ude<br>239472           | .8           |              |                                              | Longitu 103.7    | gitude NAD 83  |                |             |                     |          |             |               |              |
| Is this                                              | s well the              | defining v   | well for th  | e Horiz                                      | ontal Sp         | oacin          | ıg Unit?       | ) [         | YES                 |          |             |               |              |
| Is this                                              | s well an               | infill well? |              | NO                                           | ]                |                |                |             |                     |          |             |               |              |
|                                                      | ll is yes p<br>ng Unit. | lease prov   | ide API if   | availab                                      | le, Oper         | ator           | Name           | and v       | vell numbe          | er for   | Definiı     | ng well fo    | r Horizontal |
| API #                                                |                         |              |              |                                              |                  |                |                |             |                     |          |             |               |              |
| Ope                                                  | Operator Name:          |              |              |                                              |                  | Property Name: |                |             |                     |          |             | Well Number   |              |
|                                                      |                         |              |              |                                              |                  |                |                |             |                     |          |             |               |              |