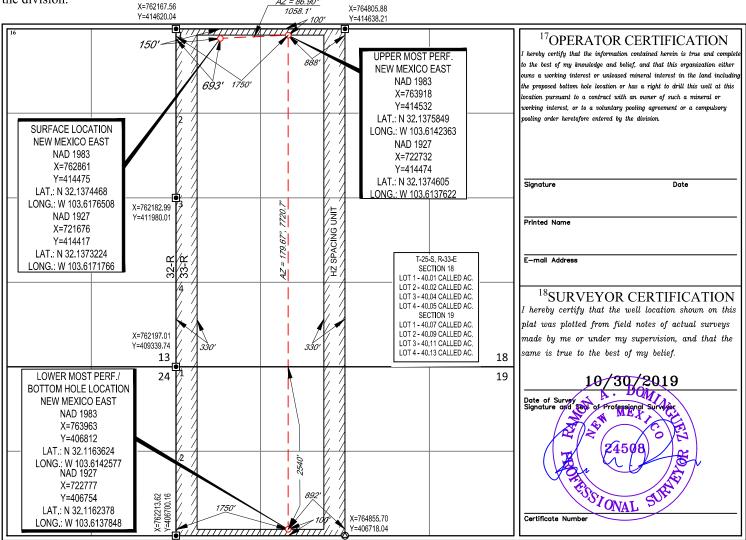

## WELL LOCATION AND ACREAGE DEDICATION PLAT

|                                                   | API Number | •                             |       | <sup>2</sup> Pool Code |               | <sup>3</sup> Pool Name |               |                        |                          |  |
|---------------------------------------------------|------------|-------------------------------|-------|------------------------|---------------|------------------------|---------------|------------------------|--------------------------|--|
| <sup>4</sup> Property C                           | ode        | de <sup>5</sup> Property Name |       |                        |               |                        |               |                        | <sup>6</sup> Well Number |  |
|                                                   |            | ICY 18 FED 743                |       |                        |               |                        |               |                        |                          |  |
| <sup>7</sup> OGRID No. <sup>8</sup> Operator Name |            |                               |       |                        |               |                        |               | <sup>9</sup> Elevation |                          |  |
| EOG RESOURCES, INC. 3                             |            |                               |       |                        |               |                        |               | 3490'                  |                          |  |
| <sup>10</sup> Surface Location                    |            |                               |       |                        |               |                        |               |                        |                          |  |
| UL or lot no.                                     | Section    | Township                      | Range | Lot Idn                | Feet from the | e North/South line     | Feet from the | East/West lin          | ne County                |  |
| 1                                                 | 18         | 25-S                          | 33-E  | —                      | 150'          | NORTH                  | 693'          | WEST                   | LEA                      |  |

| UL or lot no.                        | Section                  | Township               | Range           | Lot Idn              | Feet from the | North/South line | Feet from the | East/West line | County |
|--------------------------------------|--------------------------|------------------------|-----------------|----------------------|---------------|------------------|---------------|----------------|--------|
| F                                    | 19                       | 25–S                   | 33–E            | -                    | 2540'         | NORTH            | 1750'         | WEST           | LEA    |
| <sup>12</sup> Dedicated Acres 480.28 | <sup>13</sup> Joint or I | nfill <sup>14</sup> Co | nsolidation Cod | le <sup>15</sup> Ord | er No.        | 1                |               | I              |        |

No allowable will be assigned to this completion until all interests have been consolidated or a non-standard unit has been approved by the division.  $AZ = 86.90^{\circ}$ 

S\SURVEY\EOG\_MIDLAND\ICY\_18\_FED\FINAL\_PRODUCTS\LO\_ICY\_18\_FED\_743H\_REV2\_C102.DWG 3/23/2020 3:50:30 PM rdomingue