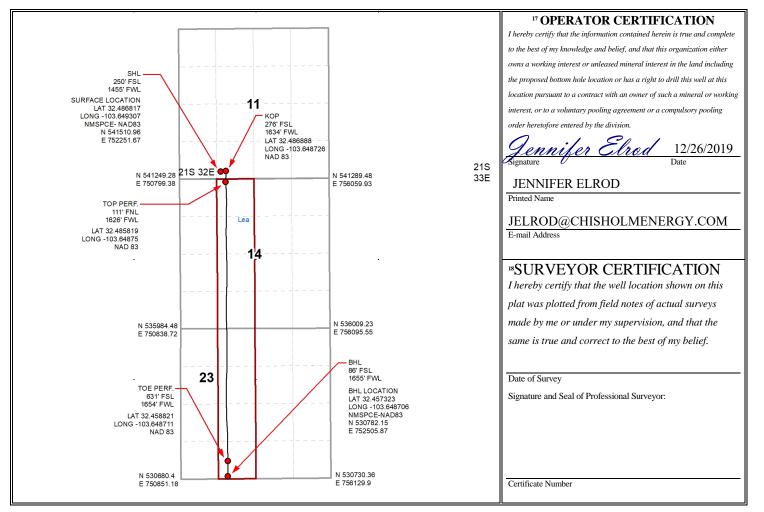

#### AMENDED REPORT AS DRILLED

| WELL LOCATION AND ACREAGE DEDICATION PLAT |                                                                                                                      |                               |                        |                             |                                 |                  |               |                |                        |  |                                |  |  |
|-------------------------------------------|----------------------------------------------------------------------------------------------------------------------|-------------------------------|------------------------|-----------------------------|---------------------------------|------------------|---------------|----------------|------------------------|--|--------------------------------|--|--|
| 1                                         | r                                                                                                                    |                               | <sup>2</sup> Pool Code |                             | <sup>3</sup> Pool Name          |                  |               |                |                        |  |                                |  |  |
| 30-                                       | 30-025-46350                                                                                                         |                               |                        |                             | 97921 WC-025 G-06 S213215A; BON |                  |               |                |                        |  |                                |  |  |
| <sup>4</sup> Property (                   | Code                                                                                                                 |                               |                        | AZTEC 14-23 3BS FEDERAL COM |                                 |                  |               |                |                        |  | <sup>6</sup> Well Number<br>2H |  |  |
| <sup>7</sup> OGRID                        | No.                                                                                                                  |                               |                        |                             | <sup>8</sup> Operator 1         | Name             |               |                | <sup>9</sup> Elevation |  |                                |  |  |
| 372137                                    |                                                                                                                      |                               |                        | CH                          | ISHOLM ENE                      | RGY OPERATIN     | IG, LLC       |                | 3845'                  |  |                                |  |  |
|                                           | <sup>10</sup> Surface Location                                                                                       |                               |                        |                             |                                 |                  |               |                |                        |  |                                |  |  |
| UL or lot no.                             | Section                                                                                                              | Township                      | Range                  | Lot Idn                     | Feet from the                   | North/South line | Feet from the | East/West line |                        |  | County                         |  |  |
| Ν                                         | 11                                                                                                                   | 21S                           | 32E                    |                             | 250                             | SOUTH            | 1455          | WEST LEA       |                        |  |                                |  |  |
|                                           |                                                                                                                      |                               | п Bo                   | ttom Hole                   | e Location If                   | Different Fron   | n Surface     |                |                        |  |                                |  |  |
| UL or lot no.                             | Section                                                                                                              | Township                      | Range                  | Lot Idn                     | Feet from the                   | North/South line | Feet from the | East           | /West line             |  | County                         |  |  |
| Ν                                         | 23                                                                                                                   | 21S 32E 86 SOUTH 1655 WEST LE |                        |                             |                                 |                  | LEA           |                |                        |  |                                |  |  |
| <sup>12</sup> Dedicated Acres             | <sup>12</sup> Dedicated Acres <sup>13</sup> Joint or Infill <sup>14</sup> Consolidation Code <sup>15</sup> Order No. |                               |                        |                             |                                 |                  |               |                |                        |  |                                |  |  |
| 320                                       |                                                                                                                      |                               |                        |                             |                                 |                  |               |                |                        |  |                                |  |  |

### Kick Off Point (KOP)

| UL     | Section | Township | Range | Lot | Feet      | From N/S | Feet | From E/W | County |
|--------|---------|----------|-------|-----|-----------|----------|------|----------|--------|
| Latitu | de      |          |       |     | Longitude |          |      |          | NAD    |

### First Take Point (FTP)

| UL     | Section  | Township | Range | Lot       | Feet | From N/S | Feet | From E/W | County |
|--------|----------|----------|-------|-----------|------|----------|------|----------|--------|
| Latitu | Latitude |          |       | Longitude |      |          |      | NAD      |        |

## Last Take Point (LTP)

| UL     | Section | Township | Range | Lot | Feet     | From N/S | Feet | From E/W | County |
|--------|---------|----------|-------|-----|----------|----------|------|----------|--------|
| Latitu | de      |          |       |     | Longituc | le       |      |          | NAD    |