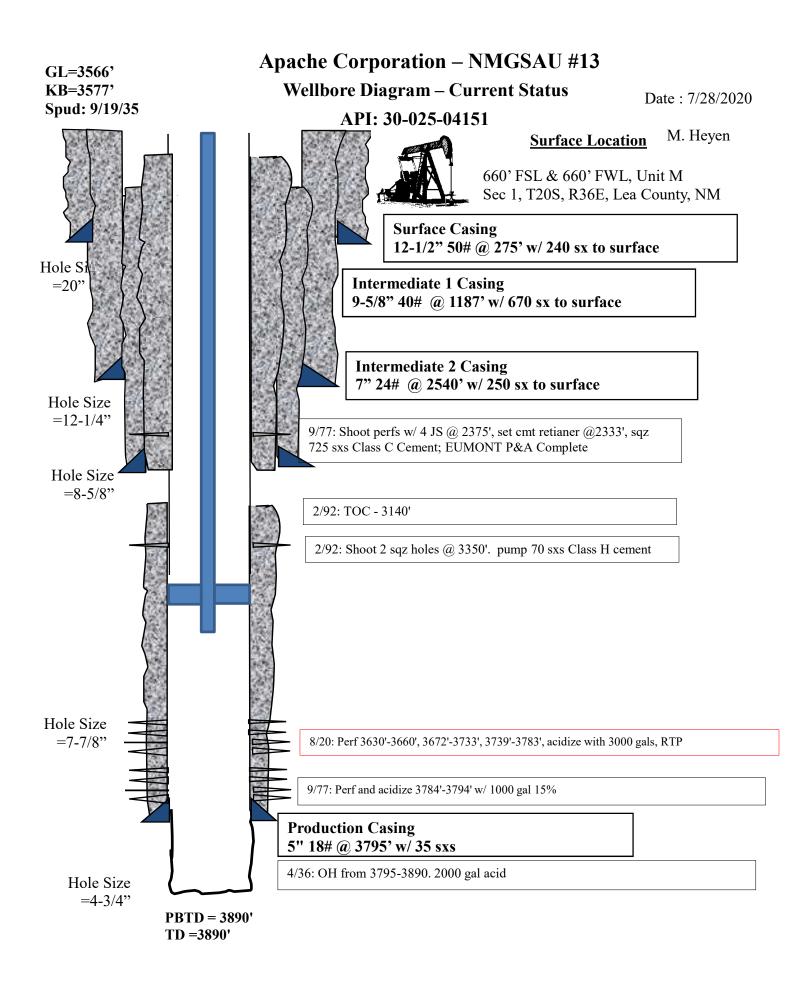

| Submit 1 Copy To Appropriate District Office                                                                                                                                                                                                           | State of New Mexico Rec'd 08/          |                                                   | Form C-103        |  |
|--------------------------------------------------------------------------------------------------------------------------------------------------------------------------------------------------------------------------------------------------------|----------------------------------------|---------------------------------------------------|-------------------|--|
| <u>District I</u> – (575) 393-6161 Energy,                                                                                                                                                                                                             | Minerals and Natural Resources         | Revi                                              | sed July 18, 2013 |  |
| 1625 N. French Dr., Hobbs, NM 88240<br><u>District II</u> – (575) 748-1283                                                                                                                                                                             |                                        | 30-025-04151                                      |                   |  |
| 811 S. First St., Artesia, NM 88210 OIL Co                                                                                                                                                                                                             | ONSERVATION DIVISION                   | 5. Indicate Type of Lease                         |                   |  |
| 1000 Rio Brazos Rd., Aztec, NM 87410                                                                                                                                                                                                                   | 1220 South St. Francis Dr.             |                                                   | STATE FEE         |  |
| <u>District IV</u> – (505) 476-3460<br>1220 S. St. Francis Dr., Santa Fe, NM                                                                                                                                                                           | Santa Fe, NM 87505                     | 6. State Oil & Gas Lease No                       | 0.                |  |
| 87505                                                                                                                                                                                                                                                  |                                        | 302708                                            |                   |  |
| SUNDRY NOTICES AND REPORTS ON WELLS (DO NOT USE THIS FORM FOR PROPOSALS TO DRILL OR TO DEEPEN OR PLUG BACK TO A                                                                                                                                        |                                        | 7. Lease Name or Unit Agreement Name              |                   |  |
| DIFFERENT RESERVOIR. USE "APPLICATION FOR PERMIT" (FORM C-101) FOR SUCH PROPOSALS.)                                                                                                                                                                    |                                        | North Monument G/SA Unit                          |                   |  |
| 1. Type of Well: Oil Well  Gas Well  Other                                                                                                                                                                                                             |                                        | 8. Well Number 13                                 |                   |  |
| 2. Name of Operator Apache Corporation                                                                                                                                                                                                                 |                                        | 9. OGRID Number<br>873                            |                   |  |
| 3. Address of Operator                                                                                                                                                                                                                                 |                                        | 10. Pool name or Wildcat                          |                   |  |
| 303 Veterans Airpark Lane, Suite 1000 Midland, TX 79705                                                                                                                                                                                                |                                        | grayburg-san andres EUNICE MONUMENT; GRAYBURG SAN |                   |  |
| 4. Well Location Unit Letter M : 660 fee                                                                                                                                                                                                               | t from the S line and 660              | ANDRES feet from the W                            | line              |  |
|                                                                                                                                                                                                                                                        | wnship 20S Range 36E                   | NMPM County                                       |                   |  |
|                                                                                                                                                                                                                                                        | (Show whether DR, RKB, RT, GR, etc.    | 3                                                 |                   |  |
| 3890                                                                                                                                                                                                                                                   |                                        |                                                   |                   |  |
| 12 Charle Appropriate                                                                                                                                                                                                                                  | Pay to Indicate Nature of Natice       | Papart or Other Date                              |                   |  |
| 12. Check Appropriate Box to Indicate Nature of Notice, Report or Other Data                                                                                                                                                                           |                                        |                                                   |                   |  |
| NOTICE OF INTENTION                                                                                                                                                                                                                                    |                                        | SEQUENT REPORT C                                  |                   |  |
| PERFORM REMEDIAL WORK ☐ PLUG AND ABANDON ☐ REMEDIAL WORK ☐ ALTERING CASING ☐ TEMPORARILY ABANDON ☐ CHANGE PLANS ☐ COMMENCE DRILLING OPNS.☐ P AND A ☐                                                                                                   |                                        |                                                   |                   |  |
| PULL OR ALTER CASING   MULTIPLE (                                                                                                                                                                                                                      |                                        | <del></del>                                       | Ш                 |  |
| DOWNHOLE COMMINGLE                                                                                                                                                                                                                                     | _                                      | _                                                 |                   |  |
| CLOSED-LOOP SYSTEM                                                                                                                                                                                                                                     |                                        |                                                   |                   |  |
| OTHER: add perfs                                                                                                                                                                                                                                       | OTHER:                                 | d give pertinent dates, includir                  | ag estimated date |  |
| 13. Describe proposed or completed operations. (Clearly state all pertinent details, and give pertinent dates, including estimated date of starting any proposed work). SEE RULE 19.15.7.14 NMAC. For Multiple Completions: Attach wellbore diagram of |                                        |                                                   |                   |  |
| proposed completion or recompletion.                                                                                                                                                                                                                   |                                        |                                                   |                   |  |
| Apache would like approval for the following add grayburg perfs                                                                                                                                                                                        |                                        |                                                   |                   |  |
| PLLWI and port the following intervals @ 2 SPE 3 630' - 3 660': 3 672' - 3 733': 3 730' 3 783' PD WI                                                                                                                                                   |                                        |                                                   |                   |  |
| RU WL, and perf the following intervals @ 2 SPF 3,630' – 3,660'; 3,672' – 3,733'; 3,739'-3,783'. RD WL, RIH with sonic hammer, acidize all perfs with 3,000 gals                                                                                       |                                        |                                                   |                   |  |
| procedures and WBD's attached                                                                                                                                                                                                                          |                                        |                                                   |                   |  |
| procedures and WBD's attached                                                                                                                                                                                                                          |                                        |                                                   |                   |  |
| 14                                                                                                                                                                                                                                                     |                                        |                                                   |                   |  |
|                                                                                                                                                                                                                                                        |                                        |                                                   |                   |  |
|                                                                                                                                                                                                                                                        |                                        |                                                   |                   |  |
|                                                                                                                                                                                                                                                        |                                        |                                                   |                   |  |
|                                                                                                                                                                                                                                                        |                                        |                                                   |                   |  |
| Saud Detai                                                                                                                                                                                                                                             | Dia Balanca Data:                      |                                                   |                   |  |
| Spud Date:                                                                                                                                                                                                                                             | Rig Release Date:                      |                                                   |                   |  |
|                                                                                                                                                                                                                                                        |                                        |                                                   |                   |  |
| I hereby certify that the information above is true a                                                                                                                                                                                                  | nd complete to the best of my knowledg | ge and belief.                                    |                   |  |
| SIGNATURE alinia. lulton                                                                                                                                                                                                                               | TITLE Sr. Staff Reg Analyst            | DATE 8/17/2                                       | 2020              |  |
|                                                                                                                                                                                                                                                        | TITLE Sr. Staff Reg Analyst            |                                                   |                   |  |
| Type or print name Alicia Fulton                                                                                                                                                                                                                       | E-mail address: alicia.fulton@apac     | hecorp.com PHONE: (43                             | 32) 818-1088      |  |
| For State Use Only                                                                                                                                                                                                                                     |                                        |                                                   |                   |  |
| APPROVED BY:                                                                                                                                                                                                                                           | TITLE                                  | DATE                                              |                   |  |
| APPROVED BY:Conditions of Approval (if any):                                                                                                                                                                                                           |                                        | D.111 <u></u>                                     |                   |  |

## NMGSAU #1913 API # 30-025-04151

Lea County, NM

Production Casing: 5" 18# 2<sup>nd</sup> Intermediate Casing: 8-5/8" 24#

**Objective:** Add Grayburg perfs, sonic hammer, RTP

## **Procedure:**

1. MIRU WO Unit, POOH with rods and tubing

2. RU WL, and perf the following intervals @ 2 SPF

a. 3,630′ – 3,660′; 3,672′ – 3,733′; 3,739′-3,783′

3. RD WL, RIH with sonic hammer, acidize all perfs with 3,000 gals