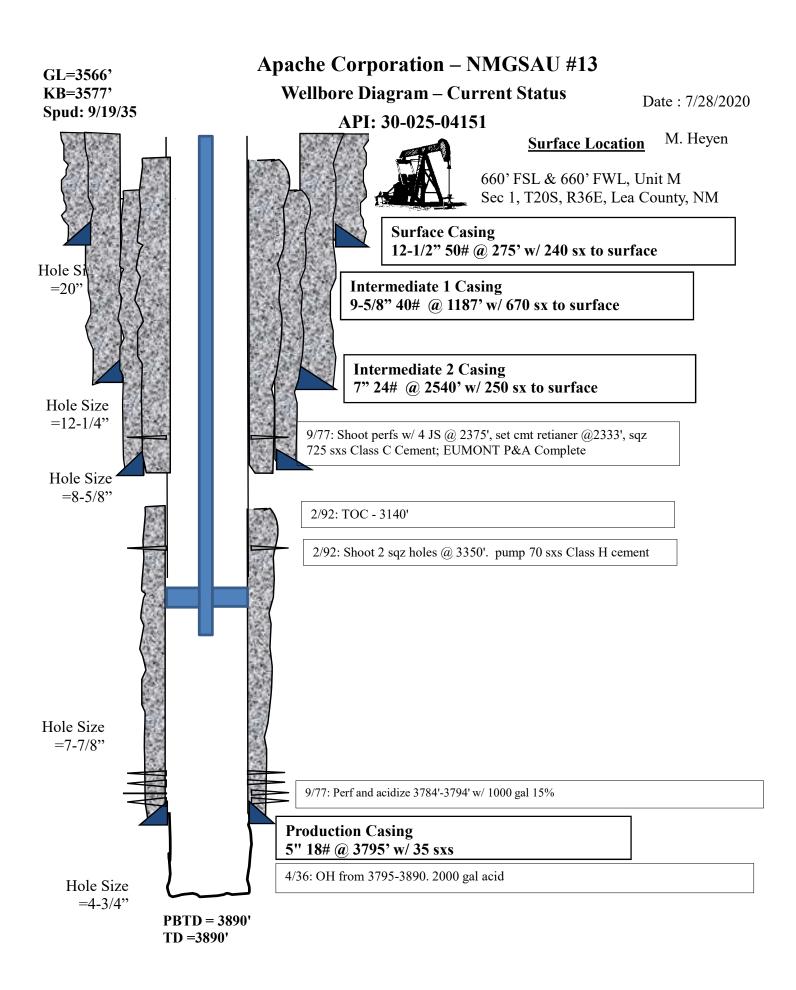

| Submit 1 Copy To Appropriate District Office                                                                                                                                                                                                           | State of New Mexico Rec'd 08/          |                                                   | Form C-103        |  |
|--------------------------------------------------------------------------------------------------------------------------------------------------------------------------------------------------------------------------------------------------------|----------------------------------------|---------------------------------------------------|-------------------|--|
| <u>District I</u> – (575) 393-6161 Energy,                                                                                                                                                                                                             | Minerals and Natural Resources         | Revi                                              | sed July 18, 2013 |  |
| 1625 N. French Dr., Hobbs, NM 88240<br><u>District II</u> – (575) 748-1283                                                                                                                                                                             |                                        | 30-025-04151                                      |                   |  |
| 811 S. First St., Artesia, NM 88210 OIL Co                                                                                                                                                                                                             | ONSERVATION DIVISION                   | 5. Indicate Type of Lease                         |                   |  |
| 1000 Rio Brazos Rd., Aztec, NM 87410                                                                                                                                                                                                                   | 1220 South St. Francis Dr.             |                                                   | STATE FEE         |  |
| <u>District IV</u> – (505) 476-3460<br>1220 S. St. Francis Dr., Santa Fe, NM                                                                                                                                                                           | Santa Fe, NM 87505                     | 6. State Oil & Gas Lease No                       | 0.                |  |
| 87505                                                                                                                                                                                                                                                  |                                        | 302708                                            |                   |  |
| SUNDRY NOTICES AND REPORTS ON WELLS (DO NOT USE THIS FORM FOR PROPOSALS TO DRILL OR TO DEEPEN OR PLUG BACK TO A                                                                                                                                        |                                        | 7. Lease Name or Unit Agreement Name              |                   |  |
| DIFFERENT RESERVOIR. USE "APPLICATION FOR PERMIT" (FORM C-101) FOR SUCH PROPOSALS.)                                                                                                                                                                    |                                        | North Monument G/SA Unit                          |                   |  |
| 1. Type of Well: Oil Well  Gas Well  Other                                                                                                                                                                                                             |                                        | 8. Well Number 13                                 |                   |  |
| 2. Name of Operator Apache Corporation                                                                                                                                                                                                                 |                                        | 9. OGRID Number<br>873                            |                   |  |
| 3. Address of Operator                                                                                                                                                                                                                                 |                                        | 10. Pool name or Wildcat                          |                   |  |
| 303 Veterans Airpark Lane, Suite 1000 Midland, TX 79705                                                                                                                                                                                                |                                        | grayburg-san andres EUNICE MONUMENT; GRAYBURG SAN |                   |  |
| 4. Well Location Unit Letter M : 660 fee                                                                                                                                                                                                               | t from the S line and 660              | ANDRES feet from the W                            | line              |  |
|                                                                                                                                                                                                                                                        | wnship 20S Range 36E                   | NMPM County                                       |                   |  |
|                                                                                                                                                                                                                                                        | (Show whether DR, RKB, RT, GR, etc.    | 3                                                 |                   |  |
| 3890                                                                                                                                                                                                                                                   |                                        |                                                   |                   |  |
| 12 Charle Appropriate                                                                                                                                                                                                                                  | Pay to Indicate Nature of Natice       | Papart or Other Date                              |                   |  |
| 12. Check Appropriate Box to Indicate Nature of Notice, Report or Other Data                                                                                                                                                                           |                                        |                                                   |                   |  |
| NOTICE OF INTENTION                                                                                                                                                                                                                                    |                                        | SEQUENT REPORT C                                  |                   |  |
| PERFORM REMEDIAL WORK ☐ PLUG AND ABANDON ☐ REMEDIAL WORK ☐ ALTERING CASING ☐ TEMPORARILY ABANDON ☐ CHANGE PLANS ☐ COMMENCE DRILLING OPNS.☐ P AND A ☐                                                                                                   |                                        |                                                   |                   |  |
| PULL OR ALTER CASING   MULTIPLE (                                                                                                                                                                                                                      |                                        | <del></del>                                       | Ш                 |  |
| DOWNHOLE COMMINGLE                                                                                                                                                                                                                                     | _                                      | _                                                 |                   |  |
| CLOSED-LOOP SYSTEM                                                                                                                                                                                                                                     |                                        |                                                   |                   |  |
| OTHER: add perfs                                                                                                                                                                                                                                       | OTHER:                                 | d give pertinent dates, includir                  | ag estimated date |  |
| 13. Describe proposed or completed operations. (Clearly state all pertinent details, and give pertinent dates, including estimated date of starting any proposed work). SEE RULE 19.15.7.14 NMAC. For Multiple Completions: Attach wellbore diagram of |                                        |                                                   |                   |  |
| proposed completion or recompletion.                                                                                                                                                                                                                   |                                        |                                                   |                   |  |
| Apache would like approval for the following add grayburg perfs                                                                                                                                                                                        |                                        |                                                   |                   |  |
| PLLWI and port the following intervals @ 2 SPE 3 630' - 3 660': 3 672' - 3 733': 3 730' 3 783' PD WI                                                                                                                                                   |                                        |                                                   |                   |  |
| RU WL, and perf the following intervals @ 2 SPF 3,630' – 3,660'; 3,672' – 3,733'; 3,739'-3,783'. RD WL, RIH with sonic hammer, acidize all perfs with 3,000 gals                                                                                       |                                        |                                                   |                   |  |
| procedures and WBD's attached                                                                                                                                                                                                                          |                                        |                                                   |                   |  |
| procedures and WBD's attached                                                                                                                                                                                                                          |                                        |                                                   |                   |  |
| 14                                                                                                                                                                                                                                                     |                                        |                                                   |                   |  |
|                                                                                                                                                                                                                                                        |                                        |                                                   |                   |  |
|                                                                                                                                                                                                                                                        |                                        |                                                   |                   |  |
|                                                                                                                                                                                                                                                        |                                        |                                                   |                   |  |
|                                                                                                                                                                                                                                                        |                                        |                                                   |                   |  |
| Saud Detai                                                                                                                                                                                                                                             | Dia Balanca Data:                      |                                                   |                   |  |
| Spud Date:                                                                                                                                                                                                                                             | Rig Release Date:                      |                                                   |                   |  |
|                                                                                                                                                                                                                                                        |                                        |                                                   |                   |  |
| I hereby certify that the information above is true a                                                                                                                                                                                                  | nd complete to the best of my knowledg | ge and belief.                                    |                   |  |
| SIGNATURE alinia. lulton                                                                                                                                                                                                                               | TITLE Sr. Staff Reg Analyst            | DATE 8/17/2                                       | 2020              |  |
|                                                                                                                                                                                                                                                        | TITLE Sr. Staff Reg Analyst            |                                                   |                   |  |
| Type or print name Alicia Fulton                                                                                                                                                                                                                       | E-mail address: alicia.fulton@apac     | hecorp.com PHONE: (43                             | 32) 818-1088      |  |
| For State Use Only                                                                                                                                                                                                                                     |                                        |                                                   |                   |  |
| APPROVED BY:                                                                                                                                                                                                                                           | TITLE                                  | DATE                                              |                   |  |
| APPROVED BY:Conditions of Approval (if any):                                                                                                                                                                                                           |                                        | D.111 <u></u>                                     |                   |  |

## NMGSAU #1913 API # 30-025-04151

Lea County, NM

Production Casing: 5" 18# 2<sup>nd</sup> Intermediate Casing: 8-5/8" 24#

**Objective:** Add Grayburg perfs, sonic hammer, RTP