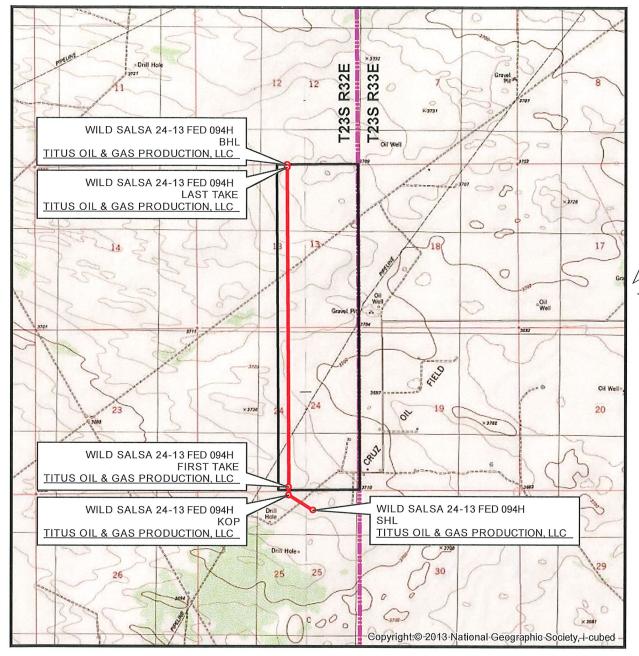

## LOCATION VERIFICATION MAP

SEC. 25 TWP. 23-S RGE. 32-E

SURVEY: N.M.P.M. COUNTY: LEA

OPERATOR: TITUS OIL & GAS PRODUCTION, LLC

DESCRIPTION: 653' FNL & 1526' FEL

ELEVATION: 3718'

LEASE: WILD SALSA 24-13 FED

U.S.G.S. TOPOGRAPHIC MAP: TIP TOP WELLS, NM.

1 " = 3,000 ' CONTOUR INTERVAL = 10'

SHEET 2 OF 3

PREPARED BY: R-SQUARED GLOBAL, LLC 1309 LOUISVILLE AVENUE, MONROE, LA 71201 318-323-6900 OFFICE

JOB No. R4009\_001\_H

SEC. 25 TWP. 23-S RGE. 32-E

SURVEY: N.M.P.M. COUNTY: LEA

OPERATOR: TITUS OIL & GAS PRODUCTION, LLC

DESCRIPTION: 653' FNL & 1526' FEL

ELEVATION: 3718'

LEASE: WILD SALSA 24-13 FED

U.S.G.S. TOPOGRAPHIC MAP: TIP TOP WELLS, NM.

1"=1 MILE

SHEET 3 OF 3

PREPARED BY: R-SQUARED GLOBAL, LLC 1309 LOUISVILLE AVENUE, MONROE, LA 71201 318-323-6900 OFFICE JOB No. R4009\_001\_H