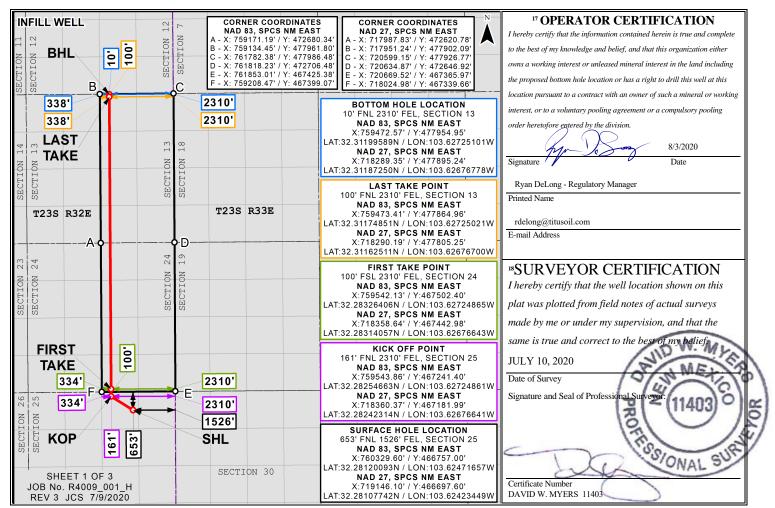

## WELL LOCATION AND ACREAGE DEDICATION PLAT

| <sup>1</sup> API Number    |  | <sup>2</sup> Pool Code <sup>3</sup> Pool Name |                        |        |  |
|----------------------------|--|-----------------------------------------------|------------------------|--------|--|
| 30-025-47629               |  | 17644                                         | DIAMONDTAIL; BONE S    | SPRING |  |
| <sup>4</sup> Property Code |  | <sup>5</sup> Property Name                    |                        |        |  |
| 328507                     |  | 094H                                          |                        |        |  |
| <sup>7</sup> OGRID No.     |  | 8 OI                                          | <sup>9</sup> Elevation |        |  |
| 373986                     |  | TITUS OIL & GAS PRODUCTION, LLC               |                        |        |  |

## <sup>10</sup> Surface Location

| UL or lot no.                                                            | Section | Township | Range | Lot Idn | Feet from the | North/South line | Feet from the | East/West line | County |
|--------------------------------------------------------------------------|---------|----------|-------|---------|---------------|------------------|---------------|----------------|--------|
| В                                                                        | 25      | 23S      | 32E   |         | 653           | NORTH            | 1526          | EAST           | LEA    |
| <sup>11</sup> Bottom Hole Location If Different From Surface             |         |          |       |         |               |                  |               |                |        |
| UL or lot no.                                                            | Section | Township | Range | Lot Idn | Feet from the | North/South line | Feet from the | East/West line | County |
| В                                                                        | 13      | 23S      | 32E   |         | 10            | NORTH            | 2310          | EAST           | LEA    |
| 12 Dedicated Acres 13 Joint or Infill 14 Consolidation Code 15 Order No. |         |          |       |         |               |                  |               |                |        |

No allowable will be assigned to this completion until all interests have been consolidated or a non-standard unit has been approved by the division.