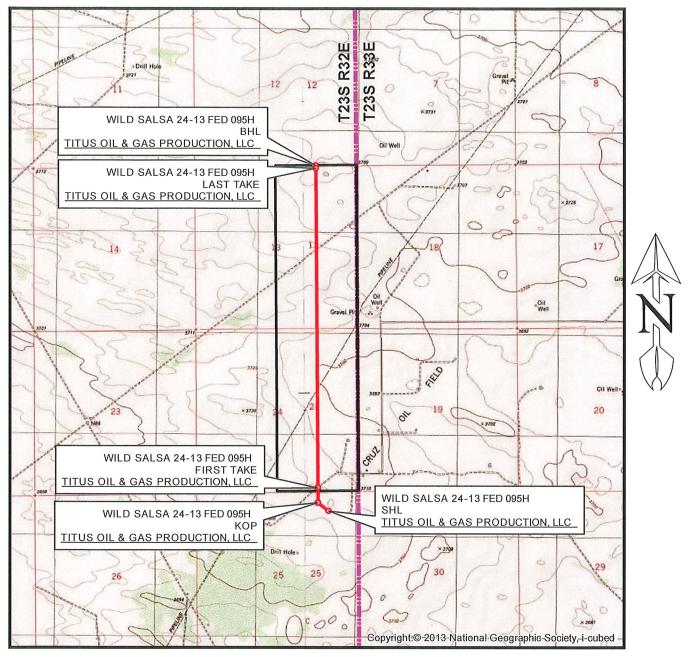

## LOCATION VERIFICATION MAP

SEC. 25 TWP. 23-S RGE. 32-E SURVEY: N.M.P.M. COUNTY: LEA OPERATOR: TITUS OIL & GAS PRODUCTION, LLC DESCRIPTION: 653' FNL & 971' FEL ELEVATION: 3721' LEASE: WILD SALSA 24-13 FED U.S.G.S. TOPOGRAPHIC MAP: TIP TOP WELLS, NM.

1 " = 3,000 ' CONTOUR INTERVAL = 10'

PREPARED BY: R-SQUARED GLOBAL, LLC 1309 LOUISVILE AVENUE, MONROE, LA 71201 318-323.6900 OFFICE JOB No. R4009\_001\_K

## VICINITY MAP

| 33     | 34                                                                                           | 35<br>T22S R32E                        | 36     | 31                                                                                         | <sup>32</sup><br>T22S R33E | 33 | × |
|--------|----------------------------------------------------------------------------------------------|----------------------------------------|--------|--------------------------------------------------------------------------------------------|----------------------------|----|---|
| 4      | 3                                                                                            | <b>T23S R32E</b>                       | 1      | : 6                                                                                        | <b>T23S R33E</b>           | 4  |   |
| 9      |                                                                                              | 11<br>SALSA 24-13 FE                   | BHL    | 7                                                                                          | 8                          | 9  |   |
| 16     |                                                                                              | SALSA 24-13 FEI<br>LAS<br>AS PRODUCTIC | T TAKE | 18                                                                                         | 17                         | 16 |   |
| 21     | 22<br>23<br>24<br>WILD SALSA 24-13 FED 095H<br>FIRST TAKE<br>TITUS OIL & GAS PRODUCTION, LLC |                                        |        | 19                                                                                         | 20                         | 21 |   |
| 28     |                                                                                              | AS PRODUCTIC                           | KOP    | WILD SALSA 24-13 FED 095H<br>SHL<br><u>TITUS OIL &amp; GAS PRODUCTION, LLC</u><br>30 29 28 |                            |    |   |
| 33     | 34                                                                                           | <sup>35</sup><br>T23S R32E             | 36     | 31                                                                                         | 32<br>T23S R33E            | 33 |   |
| ·<br>4 | 3                                                                                            | <b>T24S R32E</b>                       | 1      | 6                                                                                          | <b>T24S R33E</b>           |    |   |

SEC. 25 TWP. 23-S RGE. 32-E SURVEY: N.M.P.M. COUNTY: LEA OPERATOR: TITUS OIL & GAS PRODUCTION, LLC DESCRIPTION: 653' FNL & 971' FEL ELEVATION: 3721' LEASE: WILD SALSA 24-13 FED U.S.G.S. TOPOGRAPHIC MAP: TIP TOP WELLS, NM.

1 " = 1 MILE

SHEET 3 OF 3

PREPARED BY: R-SQUARED GLOBAL, LLC 1309 LOUISVILLE AVENUE, MONROE, LA 71201 318-323-6900 OFFICE JOB No. R4009\_001\_K