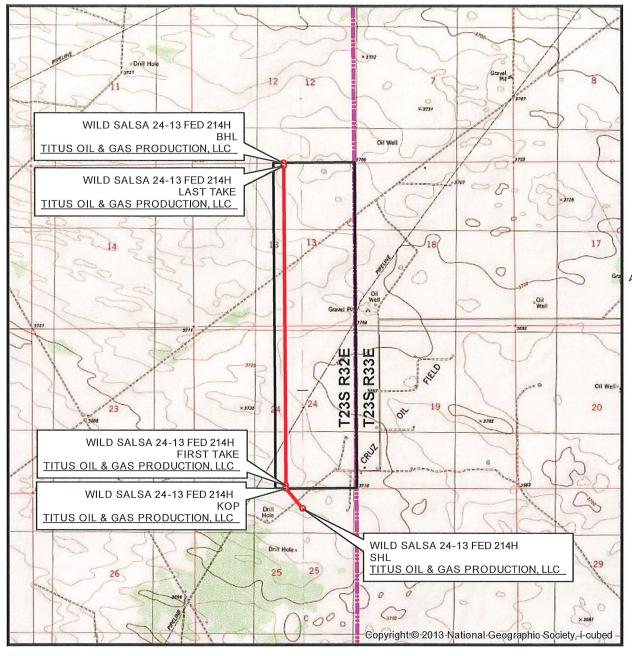

## LOCATION VERIFICATION MAP

SEC. 25 TWP. 23-S RGE. 32-E

SURVEY: N.M.P.M.

COUNTY: LEA

OPERATOR: TITUS OIL & GAS PRODUCTION, LLC

DESCRIPTION: 653' FNL & 1766' FEL

ELEVATION: 3717'

LEASE: WILD SALSA 24-13 FED

U.S.G.S. TOPOGRAPHIC MAP: BOOTLEG RIDGE, NM.

1 " = 3,000 ' CONTOUR INTERVAL = 10'

SHEET 2 OF 3

PREPARED BY: R-SQUARED GLOBAL, LLC 1309 LOUISVILLE AVENUE, MONROE, LA 71201 318-323-6900 OFFICE

JOB No. R4009\_001\_F