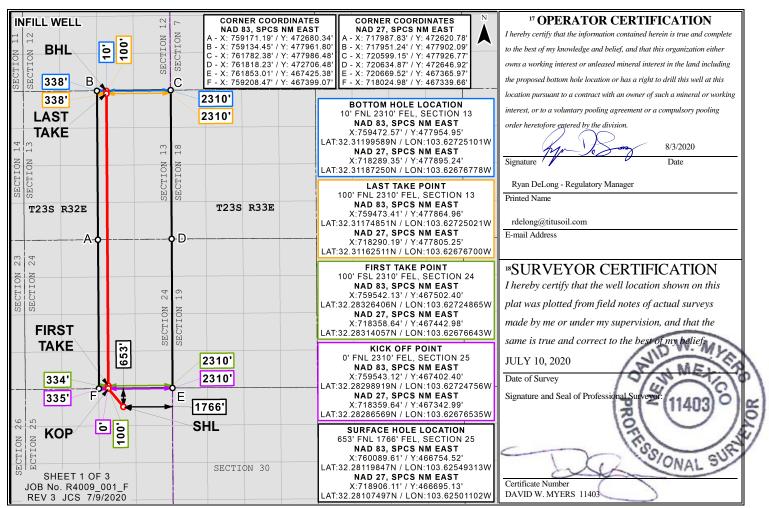

## WELL LOCATION AND ACREAGE DEDICATION PLAT

| <sup>1</sup> API Number           |  | <sup>2</sup> Pool Code | <sup>3</sup> Pool Name      |                                  |  |
|-----------------------------------|--|------------------------|-----------------------------|----------------------------------|--|
| 30-025-47632                      |  | 17644                  | DIAMONDTAIL; BONE S         | SPRING                           |  |
| <sup>4</sup> Property Code 328507 |  |                        | roperty Name<br>LSA FED COM | <sup>6</sup> Well Number<br>214H |  |
| <sup>7</sup> OGRID No.            |  |                        | <sup>9</sup> Elevation      |                                  |  |
| 373986                            |  | TITUS OIL & GA         | 3717'                       |                                  |  |

<sup>10</sup> Surface Location

| UL or lot no.                                                                  | Section | Township | Range | Lot Idn | Feet from the | North/South line | Feet from the | East/West line | County |
|--------------------------------------------------------------------------------|---------|----------|-------|---------|---------------|------------------|---------------|----------------|--------|
| В                                                                              | 25      | 23S      | 32E   |         | 653           | NORTH            | 1766          | EAST           | LEA    |
| <sup>11</sup> Bottom Hole Location If Different From Surface                   |         |          |       |         |               |                  |               |                |        |
| UL or lot no.                                                                  | Section | Township | Range | Lot Idn | Feet from the | North/South line | Feet from the | East/West line | County |
| В                                                                              | 13      | 23S      | 32E   |         | 10            | NORTH            | 2310          | EAST           | LEA    |
| 12 Dedicated Acres   13 Joint or Infill   14 Consolidation Code   15 Order No. |         |          |       |         |               |                  |               |                |        |
| 640.0                                                                          |         |          |       |         |               |                  |               |                |        |

No allowable will be assigned to this completion until all interests have been consolidated or a non-standard unit has been approved by the division.