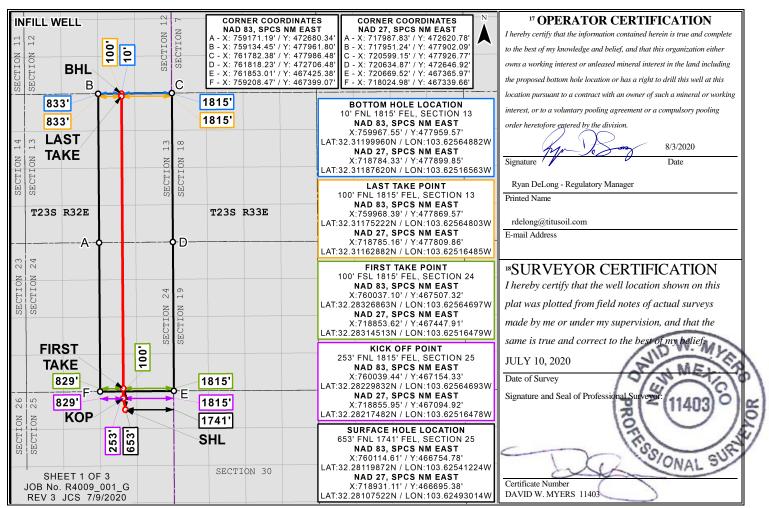

## WELL LOCATION AND ACREAGE DEDICATION PLAT

| <sup>1</sup> API Number 30-025-47635 |  | <sup>2</sup> Pool Code<br>17644               | <sup>3</sup> Pool Name<br>DIAMONDTAIL; BONE SPRING |  |  |
|--------------------------------------|--|-----------------------------------------------|----------------------------------------------------|--|--|
| <sup>4</sup> Property Code 328507    |  | <sup>5</sup> Property Name WILD SALSA FED COM |                                                    |  |  |
| <sup>7</sup> OGRID No.<br>373986     |  | *O <sub>I</sub>                               | <sup>9</sup> Elevation<br>3717'                    |  |  |

## <sup>10</sup> Surface Location

| UL or lot no.                                                                  | Section | Township | Range | Lot Idn | Feet from the | North/South line | Feet from the | East/West line | County |
|--------------------------------------------------------------------------------|---------|----------|-------|---------|---------------|------------------|---------------|----------------|--------|
| В                                                                              | 25      | 23S      | 32E   |         | 653           | NORTH            | 1741          | EAST           | LEA    |
| <sup>11</sup> Bottom Hole Location If Different From Surface                   |         |          |       |         |               |                  |               |                |        |
| UL or lot no.                                                                  | Section | Township | Range | Lot Idn | Feet from the | North/South line | Feet from the | East/West line | County |
| В                                                                              | 13      | 23S      | 32E   |         | 10            | NORTH            | 1815          | EAST           | LEA    |
| 12 Dedicated Acres   13 Joint or Infill   14 Consolidation Code   15 Order No. |         |          |       |         |               |                  |               |                |        |
| 640.0                                                                          |         |          |       |         |               |                  |               |                |        |

No allowable will be assigned to this completion until all interests have been consolidated or a non-standard unit has been approved by the division.