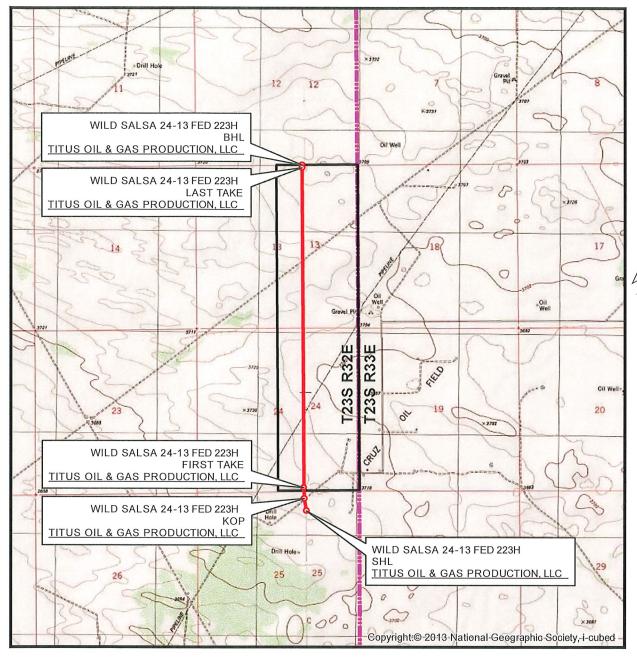

## LOCATION VERIFICATION MAP

SEC. 25 TWP. 23-S RGE. 32-E

SURVEY: N.M.P.M. COUNTY: LEA

OPERATOR: TITUS OIL & GAS PRODUCTION, LLC

DESCRIPTION: 653' FNL & 1741' FEL

ELEVATION: 3717'

LEASE: WILD SALSA 24-13 FED

U.S.G.S. TOPOGRAPHIC MAP: BOOTLEG RIDGE, NM.

1 " = 3,000 ' CONTOUR INTERVAL = 10'

SHEET 2 OF 3

PREPARED BY: R-SQUARED GLOBAL, LLC 1309 LOUISVILLE AVENUE, MONROE, LA 71201 318-323-6900 OFFICE

JOB No. R4009\_001\_G

SEC. 25 TWP. 23-S RGE. 32-E

SURVEY: N.M.P.M. COUNTY: LEA

OPERATOR: TITUS OIL & GAS PRODUCTION, LLC

DESCRIPTION: 653' FNL & 1741' FEL

ELEVATION: 3717'

LEASE: WILD SALSA 24-13 FED

U.S.G.S. TOPOGRAPHIC MAP: BOOTLEG RIDGE, NM.

1"=1 MILE

SHEET 3 OF 3

PREPARED BY:
R-SQUARED GLOBAL, LLC
1309 LOUISVILLE AVENUE, MONROE, LA 71201
318-323-6900 OFFICE
JOB No. R4009\_001\_G