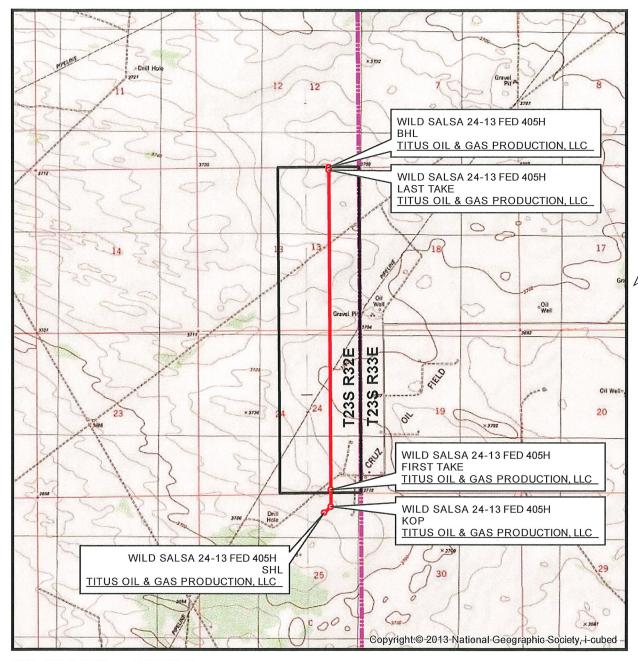

## LOCATION VERIFICATION MAP

SEC. 25 TWP. 23-S RGE. 32-E

SURVEY: N.M.P.M.

COUNTY: LEA

OPERATOR: TITUS OIL & GAS PRODUCTION, LLC

DESCRIPTION: 653' FNL & 1211' FEL

ELEVATION: 3720'

LEASE: WILD SALSA 24-13 FED

U.S.G.S. TOPOGRAPHIC MAP: TIP TOP WELLS, NM.

1 " = 3,000 ' CONTOUR INTERVAL = 10'

SHEET 2 OF 3

PREPARED BY: R-SQUARED GLOBAL, LLC 1309 LOUISVILLE AVENUE, MONROE, LA 71201 318-323-6900 OFFICE

JOB No. R4009\_001\_C

## VICINITY MAP

| 33 | 34 | 35<br><b>T22S R32E</b>                 | 36          | 31                                                                              | 32<br><b>T22S R33E</b>                     | 33 |
|----|----|----------------------------------------|-------------|---------------------------------------------------------------------------------|--------------------------------------------|----|
| 4  | 3  | T23S R32E                              | 1           | 6                                                                               | T23S R33E                                  | 4  |
| 9  |    | 11<br>SALSA 24-13 FE<br>AS PRODUCTIO   | BHL         | 7                                                                               | 8                                          | 9  |
| 16 |    | SALSA 24-13 FEI<br>LAS<br>AS PRODUCTIO | T TAKE      | 18                                                                              | 17                                         | 16 |
| 21 | 22 | 23                                     | 24          | FIRST TAK                                                                       | 20<br>KA 24-13 FED 40<br>E<br>& GAS PRODUC |    |
| 28 |    | SALSA 24-13 FEI<br>AS PRODUCTIO        | SHL         | WILD SALSA 24-13 FED 405H<br>KOP<br>TITUS OIL & GAS PRODUCTION, LLC<br>30 29 28 |                                            |    |
| 33 | 34 | 35<br><b>T23S R32E</b>                 | 36          | 31                                                                              | <sup>32</sup><br>T23S R33E                 | 33 |
| 4  | 3  | <b>T24S R32E</b>                       | <br>  1<br> | 6                                                                               | T24S R33E                                  | 4  |