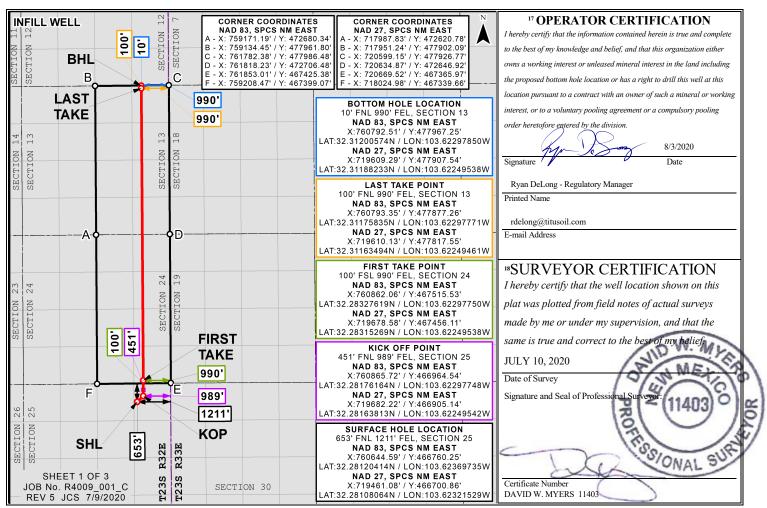

08|26|2020 RECEIVED

N OCD - HOBBS Submit one copy to appropriate ☐ AMENDED REPORT

Form C-102

WELL LOCATION AND ACREAGE DEDICATION PLAT

| <sup>1</sup> API Numbe     | er <sup>2</sup> Pool Code | <sup>2</sup> Pool Code <sup>3</sup> Pool Name |  |  |  |
|----------------------------|---------------------------|-----------------------------------------------|--|--|--|
| 30-025-47640               | 98177                     | WC-025 G-09 S223332A;UPR WOLFCAMP             |  |  |  |
| <sup>4</sup> Property Code | <sup>5</sup> Pr           | <sup>5</sup> Property Name                    |  |  |  |
| 328507                     | WILD SA                   | WILD SALSA FED COM                            |  |  |  |
| <sup>7</sup> OGRID No.     | 8 O <sub>I</sub>          | 8 Operator Name                               |  |  |  |
| 373986                     | TITUS OIL & GA            | TITUS OIL & GAS PRODUCTION, LLC 3720'         |  |  |  |

<sup>10</sup> Surface Location

| UL or lot no.                                                            | Section | Township | Range | Lot Idn | Feet from the | North/South line | Feet from the | East/West line | County |
|--------------------------------------------------------------------------|---------|----------|-------|---------|---------------|------------------|---------------|----------------|--------|
| A                                                                        | 25      | 23S      | 32E   |         | 653           | NORTH            | 1211          | EAST           | LEA    |
| <sup>11</sup> Bottom Hole Location If Different From Surface             |         |          |       |         |               |                  |               |                |        |
| UL or lot no.                                                            | Section | Township | Range | Lot Idn | Feet from the | North/South line | Feet from the | East/West line | County |
| A                                                                        | 13      | 23S      | 32E   |         | 10            | NORTH            | 990           | EAST           | LEA    |
| 12 Dedicated Acres 13 Joint or Infill 14 Consolidation Code 15 Order No. |         |          |       |         |               |                  |               |                |        |

No allowable will be assigned to this completion until all interests have been consolidated or a non-standard unit has been approved by the division.

Distances/areas relative to NAD 83 Combined Scale Factor: 0.9999645 Convergence Angle: 00°22'48.65002"