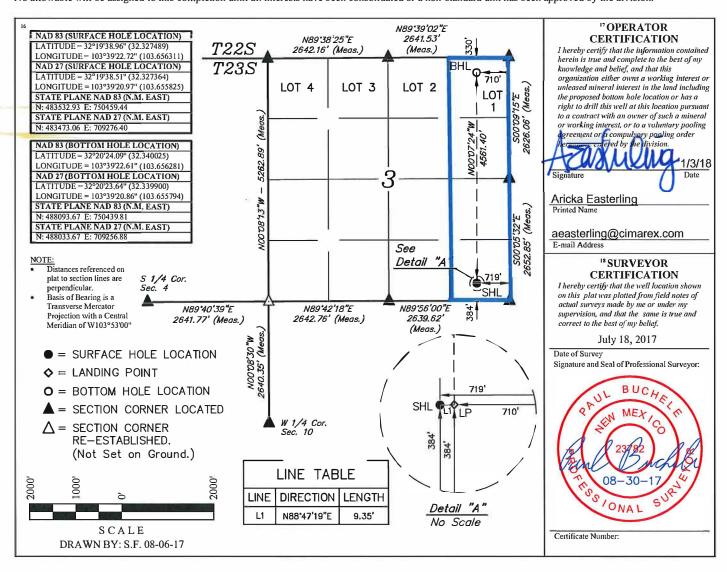

## WELL LOCATION AND ACREAGE DEDICATION PLAT

| 30-025- 30-025-47650                 |  | <sup>2</sup> Pool Code<br>98286 | WC-025 G-08 S223227D;UPPER WOLFC | AMP                               |
|--------------------------------------|--|---------------------------------|----------------------------------|-----------------------------------|
| <sup>4</sup> Property Code<br>327312 |  |                                 | Property Name<br>ANK 3 FEDERAL   | <sup>6</sup> Well Number<br>4H    |
| <sup>7</sup> OGRID No.<br>215099     |  |                                 | Operator Name<br>REX ENERGY CO.  | <sup>9</sup> Elevation<br>3701.9' |

## Surface Location

| UL or lot no.<br>P                              | Section<br>3 | Township<br>23S | Range<br>32E  | Lot Idn      | Feet from the 384 | North/South line<br>SOUTH | Feet from the 719 | East/West line<br>EAST | County<br>LEA |  |  |
|-------------------------------------------------|--------------|-----------------|---------------|--------------|-------------------|---------------------------|-------------------|------------------------|---------------|--|--|
| "Bottom Hole Location If Different From Surface |              |                 |               |              |                   |                           |                   |                        |               |  |  |
| UL or lot no.                                   | Section      | Township        | Range         | Lot Idn      | Feet from the     | North/South line          | Feet from the     | East/West line         | County        |  |  |
| 1                                               | 3            | 23S             | 32E           |              | 330               | NORTH                     | 710               | EAST                   | LEA           |  |  |
| 12 Dedicated Acres 13 Joint or Infill           |              | 14 Consc        | lidation Code | 15 Order No. |                   |                           |                   |                        |               |  |  |