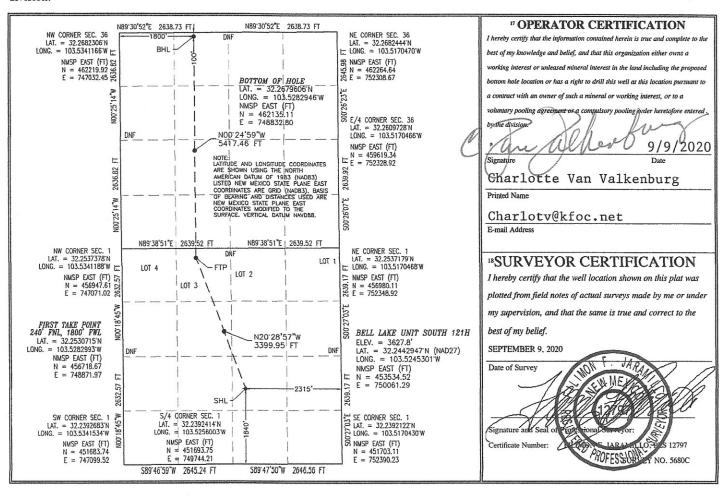

## WELL LOCATION AND ACREAGE DEDICATION PLAT

| <sup>1</sup> API Number    | <sup>2</sup> Pool Code     | <sup>3</sup> Pool Name        |  |  |  |  |
|----------------------------|----------------------------|-------------------------------|--|--|--|--|
| 30-025-47621               | 98264                      | Bell Lake; Bone Spring, South |  |  |  |  |
| <sup>4</sup> Property Code | <sup>5</sup> Property Name |                               |  |  |  |  |
| 316706                     | BELL LAKE UNIT SOUTH       |                               |  |  |  |  |
| OGRID No.                  | <sup>8</sup> Operator Name |                               |  |  |  |  |
| 12361                      | KAISER-FRANCIS OIL CO.     |                               |  |  |  |  |

Surface Location

| UL or lot no.                                                | Section               | Township                               | Range | Lot Idn | Feet from the           | North/South line | Feet from the | East/West line | County |  |  |
|--------------------------------------------------------------|-----------------------|----------------------------------------|-------|---------|-------------------------|------------------|---------------|----------------|--------|--|--|
| J                                                            | 1                     | 24 S                                   | 33 E  |         | 1840                    | SOUTH            | 2315          | EAST           | LEA    |  |  |
| <sup>11</sup> Bottom Hole Location If Different From Surface |                       |                                        |       |         |                         |                  |               |                |        |  |  |
| UL or lot no.                                                | Section               | Township                               | Range | Lot Idn | Feet from the           | North/South line | Feet from the | East/West line | County |  |  |
| C                                                            | 36                    | 23 S                                   | 33 E  |         | 100                     | NORTH            | 1800          | WEST           | LEA    |  |  |
| 12 Dedicated Acre                                            | s <sup>13</sup> Joint | 13 Joint or Infill 14 Consolidation Co |       | Code    | <sup>15</sup> Order No. |                  |               |                |        |  |  |
| 479.31                                                       |                       | _                                      |       |         |                         |                  |               |                |        |  |  |