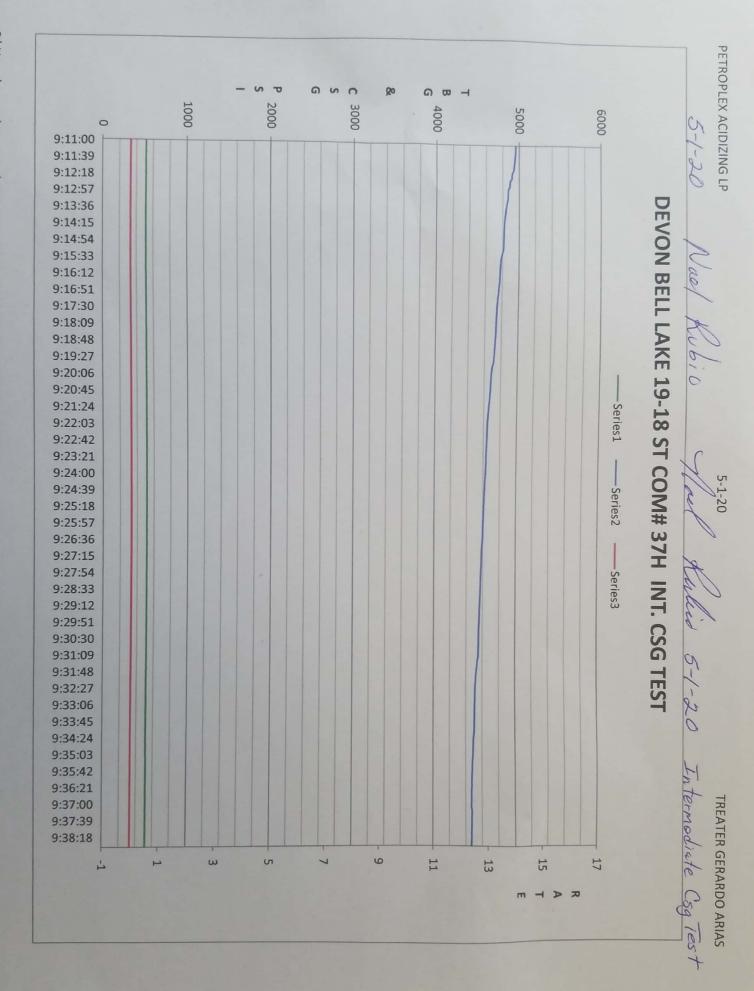

| Submit 1 Copy To Appropriate District<br>Office                                                                                                                 | State of New M                                                      | Form C-103              |                                                               |                      |            |
|-----------------------------------------------------------------------------------------------------------------------------------------------------------------|---------------------------------------------------------------------|-------------------------|---------------------------------------------------------------|----------------------|------------|
| District I - (575) 393-6161                                                                                                                                     | Energy, Minerals and Natural Resources                              |                         | Revised August 1, 2011 WELL API NO.                           |                      |            |
| 1625 N. French Dr., Hobbs, NM 88240<br><u>District II</u> – (575) 748-1283                                                                                      | OH CONCEDUATION DIVIGION                                            |                         | 30-025-45644                                                  |                      |            |
| 811 S. First St., Artesia, NM 88210<br>District III – (505) 334-6178                                                                                            | OIL CONSERVATION DIVISION                                           |                         | 5. Indicate Type of Lease                                     |                      |            |
| 1000 Rio Brazos Rd., Aztec, NM 87410                                                                                                                            | 1220 South St. Francis Dr.<br>Santa Fe, NM 87505                    |                         | STATE FEE                                                     |                      |            |
| <u>District IV</u> – (505) 476-3460<br>1220 S. St. Francis Dr., Santa Fe, NM<br>87505                                                                           | Salita Fe, Nivi o                                                   | 7303                    | 6. State Oil &                                                | Gas Lease No.        |            |
| SUNDRY NOT                                                                                                                                                      | ICES AND REPORTS ON WELLS                                           |                         | 7. Lease Name                                                 | or Unit Agreemen     | nt Name    |
| (DO NOT USE THIS FORM FOR PROPOSALS TO DRILL OR TO DEEPEN OR PLUG BACK TO A DIFFERENT RESERVOIR. USE "APPLICATION FOR PERMIT" (FORM C-101) FOR SUCH PROPOSALS.) |                                                                     |                         | Bell Lake 19-18 State Com                                     |                      |            |
| 1. Type of Well: Oil Well ☑ Gas Well ☐ Other                                                                                                                    |                                                                     |                         | 8. Well Number 37H                                            |                      |            |
| Name of Operator Devon Energy Production Company, L.P.                                                                                                          |                                                                     |                         | 9. OGRID Number<br>6137                                       |                      |            |
| 3. Address of Operator 333 West Sheridan, Oklahoma City, OK 73102                                                                                               |                                                                     |                         | 10. Pool name or Wildcat WC-025 G-09 S243310P; Upper Wolfcamp |                      |            |
| 4. Well Location                                                                                                                                                |                                                                     |                         | 11002300                                                      | 3 32 133 101 , opper | Woncamp    |
| Unit LetterP:                                                                                                                                                   | 281 feet from the South                                             | line and                | 1092 feet f                                                   | rom theEast          | line       |
| Section 19                                                                                                                                                      |                                                                     | ange 33E                | NMPM                                                          | County               | Lea        |
|                                                                                                                                                                 | 11. Elevation (Show whether DR                                      |                         |                                                               |                      |            |
|                                                                                                                                                                 | GL: 3                                                               | 540.4'                  |                                                               |                      |            |
| 12. Check                                                                                                                                                       | Appropriate Box to Indicate N                                       | lature of Notice,       | Report or Othe                                                | er Data              |            |
| NOTICE OF IN                                                                                                                                                    | ITENTION TO:                                                        | SUB                     | SEQUENT R                                                     | EPORT OF             |            |
| PERFORM REMEDIAL WORK                                                                                                                                           | PLUG AND ABANDON                                                    | 1000                    |                                                               | ALTERING CA          | SING       |
| TEMPORARILY ABANDON                                                                                                                                             | CHANGE PLANS   COMMENCE DR                                          |                         |                                                               | P AND A              |            |
| PULL OR ALTER CASING                                                                                                                                            | MULTIPLE COMPL                                                      | CASING/CEMENT           | Т ЈОВ 🔲                                                       |                      |            |
| DOWNHOLE COMMINGLE                                                                                                                                              |                                                                     |                         |                                                               |                      |            |
| OTHER:                                                                                                                                                          |                                                                     | OTHER:                  |                                                               | letion               | ✓          |
| of starting any proposed w                                                                                                                                      | oleted operations. (Clearly state all ork). SEE RULE 19.15.7.14 NMA |                         |                                                               |                      |            |
| proposed completion or re-                                                                                                                                      | completion.                                                         |                         |                                                               |                      |            |
|                                                                                                                                                                 |                                                                     |                         |                                                               |                      |            |
|                                                                                                                                                                 |                                                                     |                         |                                                               |                      |            |
|                                                                                                                                                                 |                                                                     |                         |                                                               |                      |            |
|                                                                                                                                                                 |                                                                     |                         |                                                               |                      |            |
| 4/28/20 - 7/22/20: MIRU WL & PT csg t                                                                                                                           |                                                                     |                         |                                                               |                      |            |
| TIH w/pump through frac plug and gun                                                                                                                            | • • • • • • • • • • • • • • • • • • • •                             |                         |                                                               |                      |            |
| ND frac, MIRU PU, NU BOP, DO plugs &                                                                                                                            | CO to PBID 22,147. CHC, FWB, ND                                     | 30P. RIH W/ 360 jts 2   | !-//8" L-80 tbg, se                                           | t @ 12,028°. TOP.    |            |
| Per P.Kautz - concerning lack of cmt tie                                                                                                                        | back on prod. cmt job & procedure -                                 | Attempted to log cm     | t on the production                                           | on csg. Made it to   |            |
| 11,860' w/ no visible cmt (~150' below                                                                                                                          |                                                                     |                         |                                                               | -                    | ulus for a |
| bradenhead squeeze job. Couldn't obt                                                                                                                            |                                                                     | re test at 4,900 psi. I | Proceeded with th                                             | e frac. After frac,  |            |
| again PT intermediate to 4,900 psi, hel                                                                                                                         |                                                                     |                         |                                                               |                      |            |
| Please see attached PT from before and                                                                                                                          | a after frac.                                                       |                         |                                                               |                      |            |
|                                                                                                                                                                 |                                                                     |                         |                                                               |                      |            |
|                                                                                                                                                                 |                                                                     |                         |                                                               |                      |            |
| I hereby certify that the information                                                                                                                           | above is true and complete to the b                                 | est of my knowledge     | e and belief.                                                 |                      |            |
| SIGNATURE Regulatory Analyst                                                                                                                                    |                                                                     | DATE_ 8/26/2020         |                                                               |                      |            |
| Type or print name Rebecca Deal                                                                                                                                 | E-mail addres                                                       | S:Rebecca.Deal@         | Odvn.com I                                                    | PHONE:405-2          | 28-8429    |
| For State Use Only                                                                                                                                              |                                                                     |                         |                                                               |                      |            |
| A DDD OVED DV                                                                                                                                                   |                                                                     |                         |                                                               |                      |            |
| APPROVED BY:                                                                                                                                                    | TITLE                                                               |                         | Б                                                             | ATE                  |            |