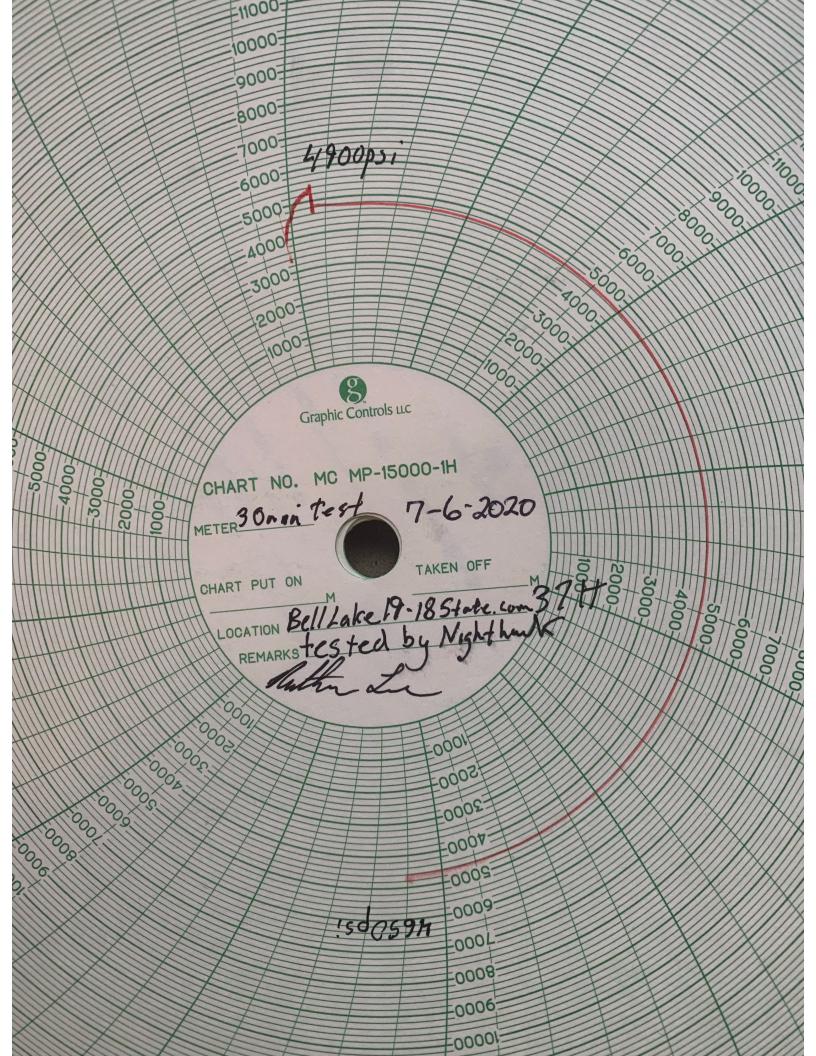

| Submit 1 Copy To Appropriate District<br>Office                                                                                                                 | State of New M                                                      | Form C-103              |                                                               |                      |            |
|-----------------------------------------------------------------------------------------------------------------------------------------------------------------|---------------------------------------------------------------------|-------------------------|---------------------------------------------------------------|----------------------|------------|
| District I - (575) 393-6161                                                                                                                                     | Energy, Minerals and Natural Resources                              |                         | Revised August 1, 2011 WELL API NO.                           |                      |            |
| 1625 N. French Dr., Hobbs, NM 88240<br><u>District II</u> – (575) 748-1283                                                                                      | OH CONCEDUATION DIVIGION                                            |                         | 30-025-45644                                                  |                      |            |
| 811 S. First St., Artesia, NM 88210<br>District III – (505) 334-6178                                                                                            | OIL CONSERVATION DIVISION                                           |                         | 5. Indicate Type of Lease                                     |                      |            |
| 1000 Rio Brazos Rd., Aztec, NM 87410                                                                                                                            | 1220 South St. Francis Dr.<br>Santa Fe, NM 87505                    |                         | STATE FEE                                                     |                      |            |
| <u>District IV</u> – (505) 476-3460<br>1220 S. St. Francis Dr., Santa Fe, NM<br>87505                                                                           | Salita Fe, Nivi o                                                   | 7303                    | 6. State Oil &                                                | Gas Lease No.        |            |
| SUNDRY NOT                                                                                                                                                      | ICES AND REPORTS ON WELLS                                           |                         | 7. Lease Name                                                 | or Unit Agreemen     | nt Name    |
| (DO NOT USE THIS FORM FOR PROPOSALS TO DRILL OR TO DEEPEN OR PLUG BACK TO A DIFFERENT RESERVOIR. USE "APPLICATION FOR PERMIT" (FORM C-101) FOR SUCH PROPOSALS.) |                                                                     |                         | Bell Lake 19-18 State Com                                     |                      |            |
| 1. Type of Well: Oil Well ☑ Gas Well ☐ Other                                                                                                                    |                                                                     |                         | 8. Well Number 37H                                            |                      |            |
| Name of Operator Devon Energy Production Company, L.P.                                                                                                          |                                                                     |                         | 9. OGRID Number<br>6137                                       |                      |            |
| 3. Address of Operator 333 West Sheridan, Oklahoma City, OK 73102                                                                                               |                                                                     |                         | 10. Pool name or Wildcat WC-025 G-09 S243310P; Upper Wolfcamp |                      |            |
| 4. Well Location                                                                                                                                                |                                                                     |                         | 11002300                                                      | 3 32 133 101 , opper | Woncamp    |
| Unit LetterP:                                                                                                                                                   | 281 feet from the South                                             | line and                | 1092 feet f                                                   | rom theEast          | line       |
| Section 19                                                                                                                                                      |                                                                     | ange 33E                | NMPM                                                          | County               | Lea        |
|                                                                                                                                                                 | 11. Elevation (Show whether DR                                      |                         |                                                               |                      |            |
|                                                                                                                                                                 | GL: 3                                                               | 540.4'                  |                                                               |                      |            |
| 12. Check                                                                                                                                                       | Appropriate Box to Indicate N                                       | lature of Notice,       | Report or Othe                                                | er Data              |            |
| NOTICE OF IN                                                                                                                                                    | ITENTION TO:                                                        | SUB                     | SEQUENT R                                                     | EPORT OF             |            |
| PERFORM REMEDIAL WORK                                                                                                                                           | PLUG AND ABANDON                                                    | 1000                    |                                                               | ALTERING CA          | SING       |
| TEMPORARILY ABANDON                                                                                                                                             | CHANGE PLANS   COMMENCE DR                                          |                         |                                                               | P AND A              |            |
| PULL OR ALTER CASING                                                                                                                                            | MULTIPLE COMPL                                                      | CASING/CEMENT           | Т ЈОВ 🔲                                                       |                      |            |
| DOWNHOLE COMMINGLE                                                                                                                                              |                                                                     |                         |                                                               |                      |            |
| OTHER:                                                                                                                                                          |                                                                     | OTHER:                  |                                                               | letion               | ✓          |
| of starting any proposed w                                                                                                                                      | oleted operations. (Clearly state all ork). SEE RULE 19.15.7.14 NMA |                         |                                                               |                      |            |
| proposed completion or re-                                                                                                                                      | completion.                                                         |                         |                                                               |                      |            |
|                                                                                                                                                                 |                                                                     |                         |                                                               |                      |            |
|                                                                                                                                                                 |                                                                     |                         |                                                               |                      |            |
|                                                                                                                                                                 |                                                                     |                         |                                                               |                      |            |
|                                                                                                                                                                 |                                                                     |                         |                                                               |                      |            |
| 4/28/20 - 7/22/20: MIRU WL & PT csg t                                                                                                                           |                                                                     |                         |                                                               |                      |            |
| TIH w/pump through frac plug and gun                                                                                                                            | • • • • • • • • • • • • • • • • • • • •                             |                         |                                                               |                      |            |
| ND frac, MIRU PU, NU BOP, DO plugs &                                                                                                                            | CO to PBID 22,147. CHC, FWB, ND                                     | 30P. RIH W/ 360 jts 2   | !-//8" L-80 tbg, se                                           | t @ 12,028°. TOP.    |            |
| Per P.Kautz - concerning lack of cmt tie                                                                                                                        | back on prod. cmt job & procedure -                                 | Attempted to log cm     | t on the production                                           | on csg. Made it to   |            |
| 11,860' w/ no visible cmt (~150' below                                                                                                                          |                                                                     |                         |                                                               | -                    | ulus for a |
| bradenhead squeeze job. Couldn't obt                                                                                                                            |                                                                     | re test at 4,900 psi. I | Proceeded with th                                             | e frac. After frac,  |            |
| again PT intermediate to 4,900 psi, hel                                                                                                                         |                                                                     |                         |                                                               |                      |            |
| Please see attached PT from before and                                                                                                                          | a after frac.                                                       |                         |                                                               |                      |            |
|                                                                                                                                                                 |                                                                     |                         |                                                               |                      |            |
|                                                                                                                                                                 |                                                                     |                         |                                                               |                      |            |
| I hereby certify that the information                                                                                                                           | above is true and complete to the b                                 | est of my knowledge     | e and belief.                                                 |                      |            |
| SIGNATURE Regulatory Analyst                                                                                                                                    |                                                                     | DATE_ 8/26/2020         |                                                               |                      |            |
| Type or print name Rebecca Deal                                                                                                                                 | E-mail addres                                                       | S:Rebecca.Deal@         | Odvn.com I                                                    | PHONE:405-2          | 28-8429    |
| For State Use Only                                                                                                                                              |                                                                     |                         |                                                               |                      |            |
| A DDD OVED DV                                                                                                                                                   |                                                                     |                         |                                                               |                      |            |
| APPROVED BY:                                                                                                                                                    | TITLE                                                               |                         | Б                                                             | ATE                  |            |